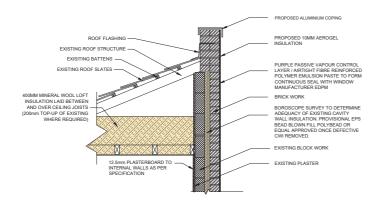

PROPOSED PARAPET WALL 210MM PERMAROCK EWI

D C DATE Rev No Description BAILY GARNER

55 CHARLOTTE STREET BIRMINGHAM B3 1PX t. 0121 236 2236

London Borough of Camden

1-32 Brookes Court

London EC1N 7RR

1-32 Brookes Court Retrofit Works

Archetype 1 - 7 & 12 Bungalow (End-Terrace)

Parapet Detail - Proposed 10mm Aerogel

SUITABILITY CODE S2 A1 XX DR A 2403

PROPOSED PARAPET WALL 210MM PERMAROCK EWI

BIRMINGHAM B3 1PX 1. 0121 236 2236

London Borough of Camden

1-32 Brookes Court London

EC1N 7RR

1-32 Brookes Court Retrofit Works

Archetype 1 - 7 & 12 Bungalow (End-Terrace)

Parapet Detail - Proposed 210mm PermaRock

| S2      | TY CODE |        |        |         |      |            |          |        |
|---------|---------|--------|--------|---------|------|------------|----------|--------|
| SCALE   |         | DRAW   | N CHEC | CHECKED |      | APPROVED   |          |        |
| 1:20    | )       |        | FN     | M       | Α    | 10/06/2022 |          |        |
| PROJ NO | AUTHOR  | VOLUME | LEVEL  | DOCTYP  | ROLE | DRW NO     | REV STAT | REV NO |
| 22727   | BCI     | A1     | XX     | םח      | ٨    | 2403       | Ь        | N1     |