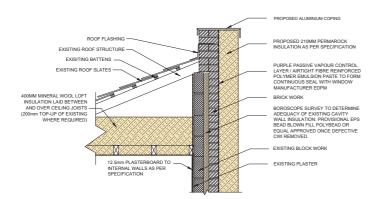

PROPOSED PARAPET WALL 210MM PERMAROCK EWI

D C DATE Rev No Description BAILY GARNER

55 CHARLOTTE STREET BIRMINGHAM B3 1PX t. 0121 236 2236

London Borough of Camden

1-32 Brookes Court

London EC1N 7RR

1-32 Brookes Court Retrofit Works

Archetype 1 - 7 & 12 Bungalow (End-Terrace)

Parapet Detail - Proposed 10mm Aerogel

SUITABILITY CODE S2 A1 XX DR A 2403

PROPOSED PARAPET WALL 210MM PERMAROCK EWI

BIRMINGHAM B3 1PX 1. 0121 236 2236

London Borough of Camden

1-32 Brookes Court London

EC1N 7RR

1-32 Brookes Court Retrofit Works

Archetype 1 - 7 & 12 Bungalow (End-Terrace)

Parapet Detail - Proposed 210mm PermaRock

| S2      | TY CODE |        |        |         |      |            |          |        |
|---------|---------|--------|--------|---------|------|------------|----------|--------|
| SCALE   |         | DRAW   | N CHEC | CHECKED |      | APPROVED   |          |        |
| 1:20    | )       |        | FN     | M       | Α    | 10/06/2022 |          |        |
| PROJ NO | AUTHOR  | VOLUME | LEVEL  | DOCTYP  | ROLE | DRW NO     | REV STAT | REV NO |
| 22727   | BCI     | A1     | XX     | םח      | ٨    | 2403       | Ь        | N1     |