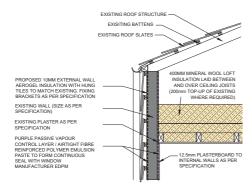

Archetype 1 - 7 & 12 Bungalow (End-Terrace)

Parapet Detail - Proposed 10mm Aerogel

SUITABILITY CODE S2 A1 XX DR A 2403

PROPOSED PARAPET WALL 210MM PERMAROCK EWI

BIRMINGHAM B3 1PX 1. 0121 236 2236

London Borough of Camden

1-32 Brookes Court London

EC1N 7RR

1-32 Brookes Court Retrofit Works

Archetype 1 - 7 & 12 Bungalow (End-Terrace)

Parapet Detail - Proposed 210mm PermaRock

| S2      | TY CODE |        |        |         |      |            |          |        |
|---------|---------|--------|--------|---------|------|------------|----------|--------|
| SCALE   |         | DRAW   | N CHEC | CHECKED |      | APPROVED   |          |        |
| 1:20    | )       |        | FN     | M       | Α    | 10/06/2022 |          |        |
| PROJ NO | AUTHOR  | VOLUME | LEVEL  | DOCTYP  | ROLE | DRW NO     | REV STAT | REV NO |
| 22727   | BCI     | A1     | XX     | םח      | ٨    | 2403       | Ь        | N1     |