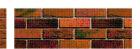

The drawing to be read in conjunction with:Document Suitability Codes page or at www.bailygarner.co.uk/disclaimer/

**Note:** All EWI insulation to be finished with brick slips to match the colour of existing brickwork (light brown / red) - See proposed finishes below from **PermaRock's colour chart.**Our preferred option would be the **Red Shadow** 

Auburn

Midnight

Red Shadow

PROPOSED FRONT STREET SCENE: 1:100