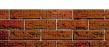

The drawing to be read in conjunction with:Document Suitability Codes page or at www.bailygarner.co.uk/disclaimer/

**Note:** All EWI insulation to be finished with brick slips to match the colour of existing brickwork (light brown / red) - See proposed finishes below from **PermaRock's colour chart.**Our preferred option would be the **Red Shadow** 

Auburn

Midnight

Red Shadow

PROPOSED FRONT STREET SCENE: 1:100