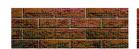

The drawing to be read in conjunction with:Document Suitability Codes page or at www.bailygarner.co.uk/disclaimer/

**Note:** All EWI insulation to be finished with brick slips to match the colour of existing brickwork (light brown / red) - See proposed finishes below from **PermaRock's colour chart.**Our preferred option would be the **Red Shadow** 

Auburn

Midnight

Red Shadow

PROPOSED FRONT STREET SCENE: 1:100