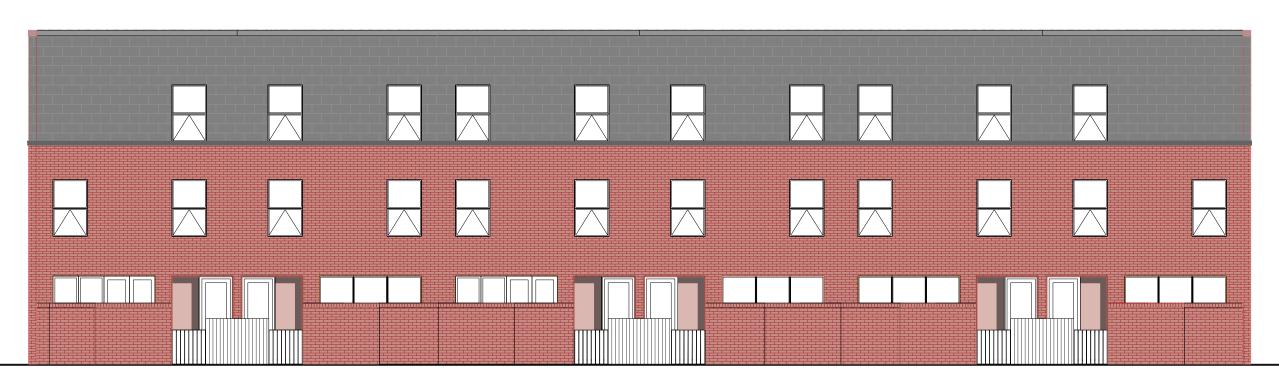

Auburn

Midnight

Red Shadow

PROPOSED FRONT STREET SCENE: 1:100

## 1 - 6 Brookes Court

Proposed Front Street Scene

| London Borough of ( PROJECT ADDRESS 1 - 6 Brookes Court London EC1N 7RR | Camden | W<br>DRA<br>Pr | Orks<br>WING TITLE | Court Retrofit<br>at Street Scene |
|-------------------------------------------------------------------------|--------|----------------|--------------------|-----------------------------------|
| SCALE.                                                                  | drawn  | APPROVED       | APPROVED           | DATE                              |
| 1:100                                                                   | JG     | MA             |                    | 05/2022                           |