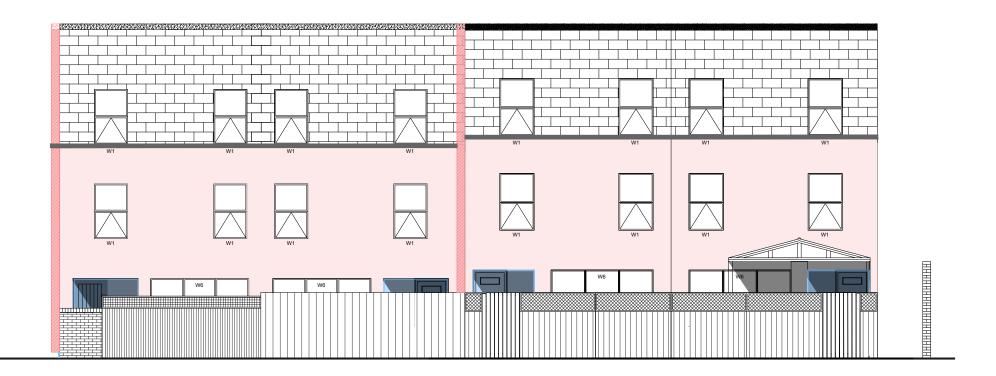

The drawing to be read in conjunction with:Document Suitability Codes page or at www.bailygarner.co.uk/disclaimer/

PROPOSED FRONT STREET SCENE: 1:100

## 29 - 32 Brookes Court Proposed Front Street Scene

| London Borough of Camden         |   |     |                           |                        | 1-32 Brookes Court Retrofit Works |      |      |                 |              |  |
|----------------------------------|---|-----|---------------------------|------------------------|-----------------------------------|------|------|-----------------|--------------|--|
| 29 - 32 Brookes Court<br>I ondon |   |     |                           |                        | Proposed Front Street Scene       |      |      |                 |              |  |
| EC1N                             |   |     | suitability code Planning |                        |                                   |      |      |                 |              |  |
| SCALE.<br>1:100                  |   |     |                           | i approved approved MA |                                   |      |      | DATE<br>05/2022 |              |  |
| 3378                             | 7 | BGL | VOLUME<br>A1              | XX                     | DR                                | ROLE | 1206 | REV STAT        | REV NO<br>01 |  |