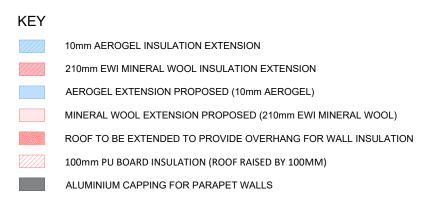

Note: All EWI insulation to be finished with brick slips to match the colour of existing brickwork (light brown / red) - See proposed finishes below from PermaRock's colour chart. Our preferred option would be the **Red Shadow** 