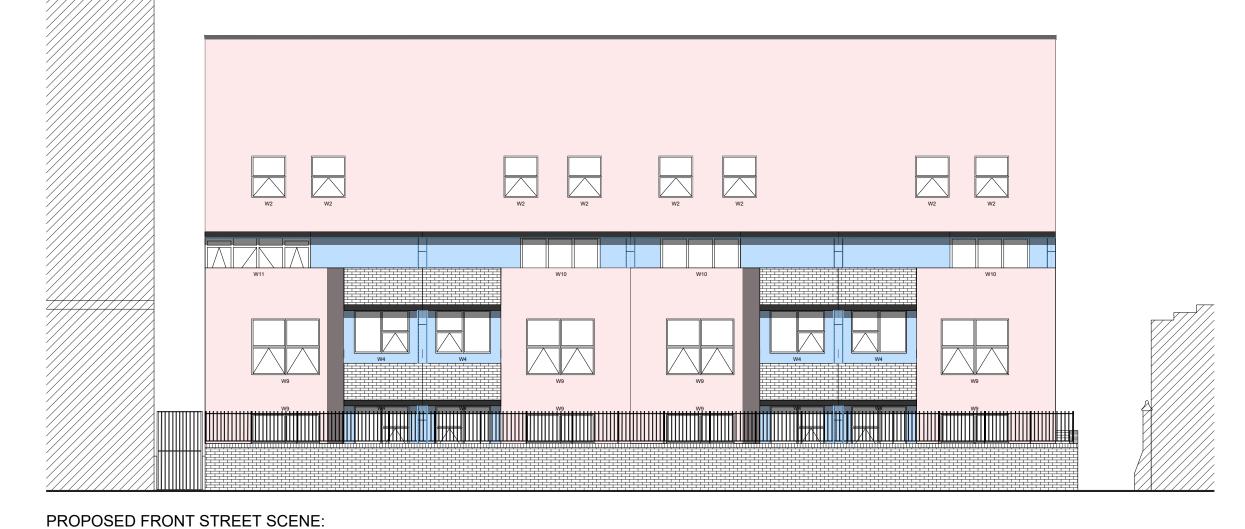

## 13 - 28 Brookes Court

Proposed Front Street Scene

| PROJECT ADDRESS 13 - 28 Brookes ( London EC1N 7RR |       | 1-<br>W<br>P | OJECT NAME 32 Brookes Co /orks AMINISTITLE roposed Front ( ITABILITY CODE lanning |      |
|---------------------------------------------------|-------|--------------|-----------------------------------------------------------------------------------|------|
| SCALE.                                            | DRAWN | APPROVED     | APPROVED                                                                          | DATE |