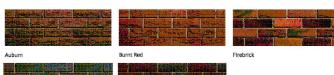

Note: All EWI insulation to be finished with brick slips to match the colour of existing brickwork (light brown / red) - See proposed finishes below from PermaRock's colour chart. Our preferred option would be the **Red Shadow** 

Inight Red Shadow

The contractor is responsible to ensure that no products are to be utilised that do not comply with relevant British and/or European Standards and/or Codes of Practice, COSHH Regulations Construction Regulations, or which are known or suspected at the time of product selection and/or construction to be deleterious to health and safety or to the durability of the work or not i accordance with good building practices.