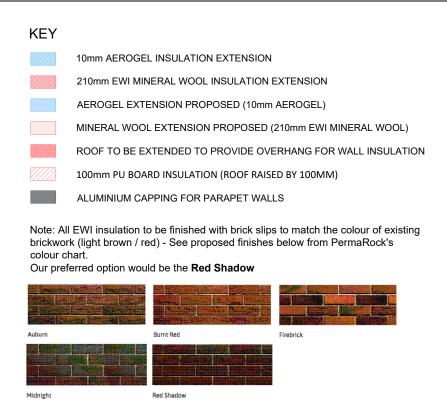

## 1 - 6 Brookes Court

1:100

Proposed Rear Street Scene

| CLIENT NAME<br>London Borough of Camden             |     |              |                      | 1-32 Brookes Court Retrofit Works           |          |                 |   |              |  |
|-----------------------------------------------------|-----|--------------|----------------------|---------------------------------------------|----------|-----------------|---|--------------|--|
| PROJECT ADDRESS 1 - 6 Brookes Court London FC1N 7RR |     |              |                      | Proposed Rear Street Scene Suitability Code |          |                 |   |              |  |
|                                                     |     |              |                      |                                             | Planning |                 |   |              |  |
|                                                     |     | drawn<br>JG  | APPROVED APPROVED MÅ |                                             |          | DATE<br>05/2022 |   |              |  |
| 33787                                               | BGL | VOLUME<br>A1 | XX                   | DR                                          | ROLE     | 1202            | P | nev no<br>01 |  |