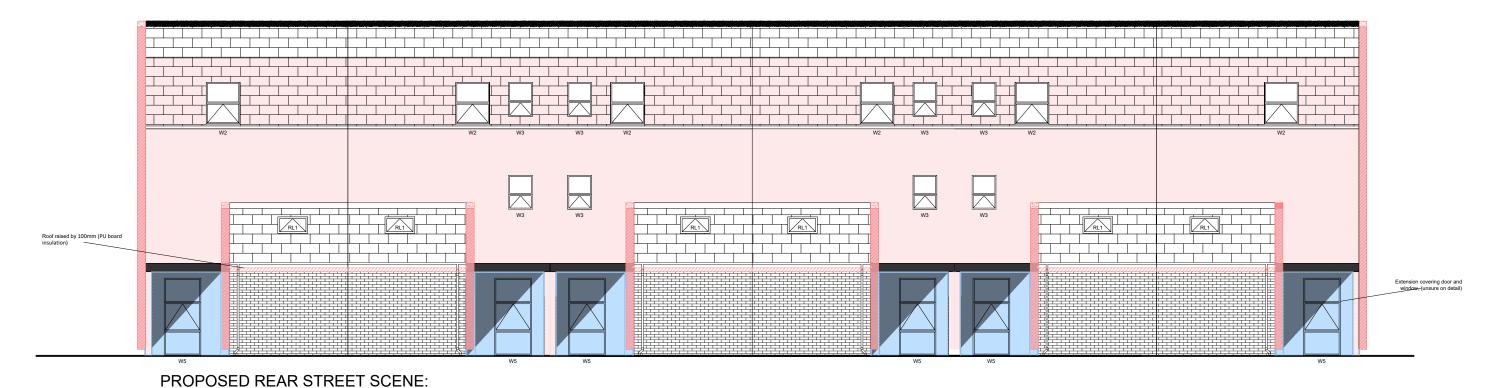

## 1 - 6 Brookes Court

1:100

Proposed Rear Street Scene

| CLIENT NAME<br>London Borough of Camden             |     |              |                      | 1-32 Brookes Court Retrofit Works           |          |                 |   |              |  |
|-----------------------------------------------------|-----|--------------|----------------------|---------------------------------------------|----------|-----------------|---|--------------|--|
| PROJECT ADDRESS 1 - 6 Brookes Court London FC1N 7RR |     |              |                      | Proposed Rear Street Scene Suitability Code |          |                 |   |              |  |
|                                                     |     |              |                      |                                             | Planning |                 |   |              |  |
|                                                     |     | drawn<br>JG  | APPROVED APPROVED MÅ |                                             |          | DATE<br>05/2022 |   |              |  |
| 33787                                               | BGL | VOLUME<br>A1 | XX                   | DR                                          | ROLE     | 1202            | P | nev no<br>01 |  |