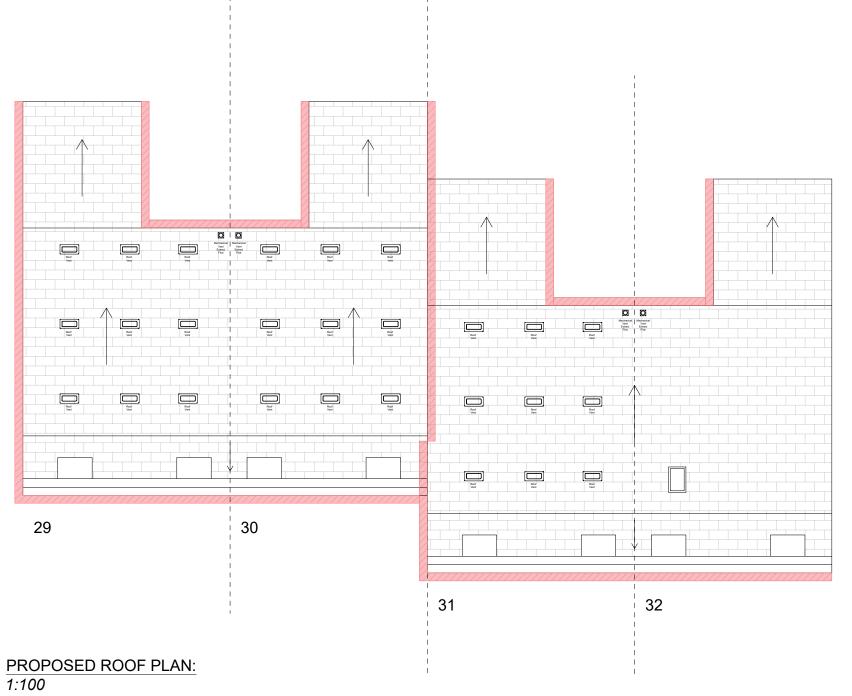

## 29 - 32 Brookes Court

Proposed Roof Plan

| CLIENT NAME LONGON BOROUGH OF CAMO | den 1-3<br>W | 32 Brookes Co<br>orks   | ourt Retrofit |
|------------------------------------|--------------|-------------------------|---------------|
| 29 - 32 Brookes Court<br>London    |              | oposed Roof I           | Plan          |
| EC1N 7RR                           |              | rability code<br>anning |               |
| SCALE. DRAV                        | N APPROVED   | APPROVED                | DATE          |