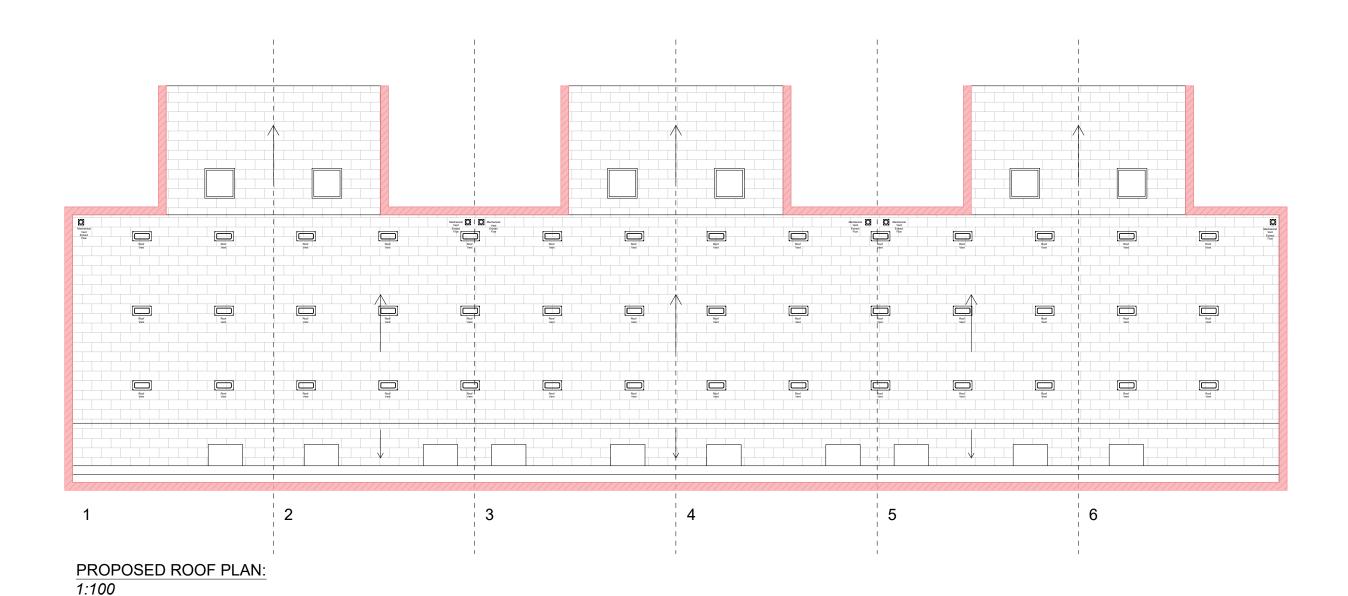

## 1 - 6 Brookes Court

Proposed Roof Plan

| London Borough of C | Camden   | 1-       | 32 Brookes Co<br>Orks | ourt Retrofit |  |
|---------------------|----------|----------|-----------------------|---------------|--|
| PROJECT ADDRESS     |          | DR       | AWING TITLE           |               |  |
| 1 - 6 Brookes Court |          | Pi       | roposed Roof F        | Plan          |  |
| London              |          |          | 1                     |               |  |
| FC1N 7RR            |          |          | TABILITY CODE         |               |  |
| LOTIVITAL           | Planning |          |                       |               |  |
| SCALE.              | DRAWN    | APPROVED | APPROVED              | DATE          |  |