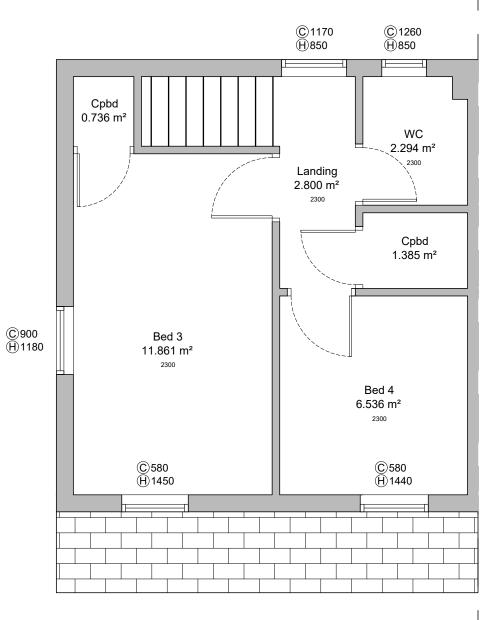

©1210 (H)840 Bath 3.667 m<sup>2</sup> Landing 4.182 m<sup>2</sup> Bed 1 14.588 m<sup>2</sup> Bed 2 6.565 m<sup>2</sup> ©340 H)1470 ©540 Ĥ1450 EXISTING FF FLOOR PLAN: