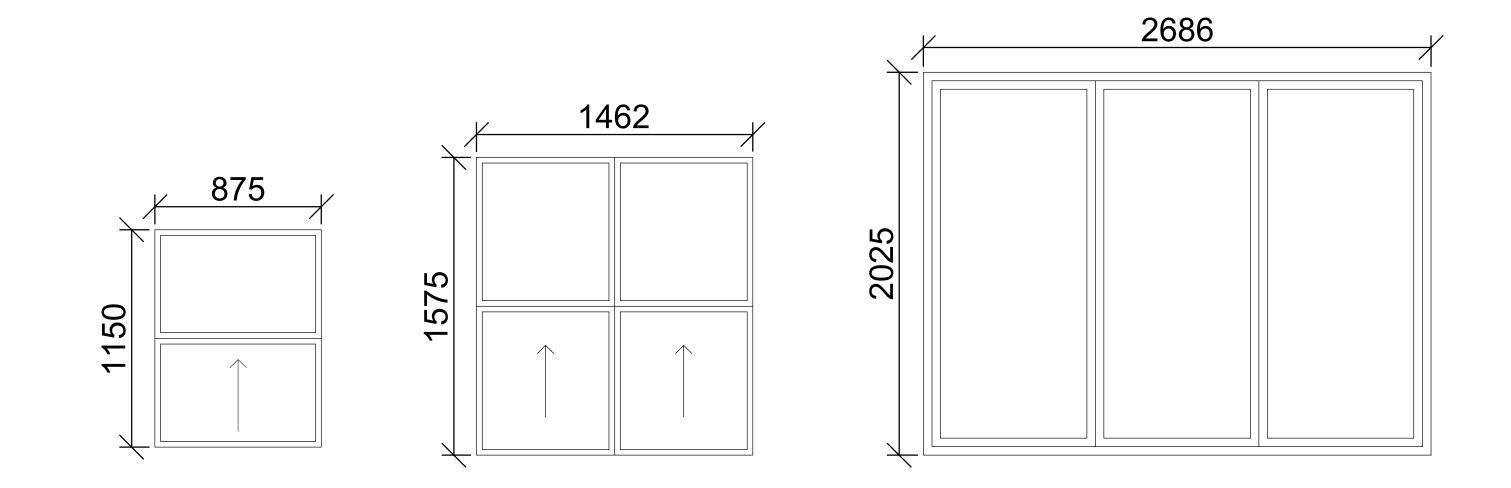

Flat 19 Brookes Court Existing Window and Door Types

The contractor is responsible to ensure that no products are to be utilised that do not comply with relevant British and/or European Standards and/or Codes of Practice, COSHH Regulations, Construction Regulations, or which are known or suspected at the time of product selection and/or construction to be deleterious to health and safety or to the durability of the work or not in accordance with good building practices.

The drawing to be read in conjunction with:Document Suitability Codes page or at www.bailygarner.co.uk/disclaimer/

Disclaimer: These measurements have been taken from an initial survey of the property and should not be used for manufacturing data.