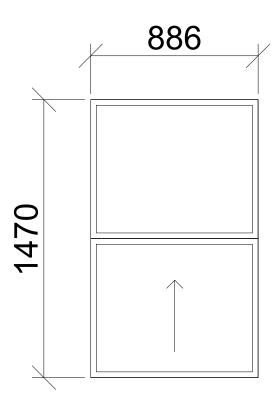

## Flat 16 Brookes Court

Existing Window and Door Types

Disclaimer: These measurements have been taken from an initial survey of the property and should not be used for manufacturing data.

| London Borough of Camden                    |     |              |                | 1-32 Brookes Court Retrofit Works                         |          |        |                 |     |
|---------------------------------------------|-----|--------------|----------------|-----------------------------------------------------------|----------|--------|-----------------|-----|
| Flat 16 Brookes Court<br>London<br>EC1N 7RR |     |              |                | Existing Window and Door Types  SUITABILITY CODE Planning |          |        |                 |     |
| SCALE.<br>1:20                              |     | drawn<br>JG  | DRAWN APPROVED |                                                           | APPROVED |        | DATE<br>04/2022 |     |
| 33787                                       | BGR | VOLUME<br>A1 | ZZ             | DR                                                        | ROLE     | DRW NO | PEVSTAT         | 0.1 |