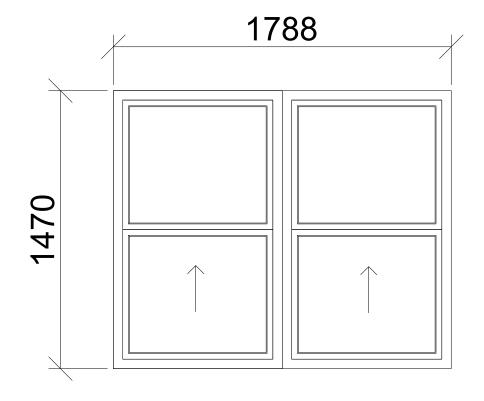

## Flat 16 Brookes Court

Existing Window and Door Types

Disclaimer: These measurements have been taken from an initial survey of the property and should not be used for manufacturing data.

| London Borough of Camden                    |     |              |                | 1-32 Brookes Court Retrofit Works                         |          |        |                 |     |
|---------------------------------------------|-----|--------------|----------------|-----------------------------------------------------------|----------|--------|-----------------|-----|
| Flat 16 Brookes Court<br>London<br>EC1N 7RR |     |              |                | Existing Window and Door Types  SUITABILITY CODE Planning |          |        |                 |     |
| SCALE.<br>1:20                              |     | drawn<br>JG  | DRAWN APPROVED |                                                           | APPROVED |        | DATE<br>04/2022 |     |
| 33787                                       | BGR | VOLUME<br>A1 | ZZ             | DR                                                        | ROLE     | DRW NO | PEVSTAT         | 0.1 |