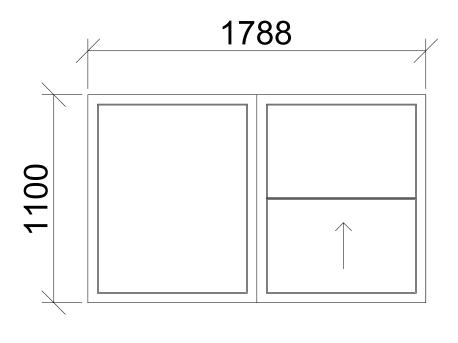

## Flat 16 Brookes Court

Existing Window and Door Types

Disclaimer: These measurements have been taken from an initial survey of the property and should not be used for manufacturing data.

| London Borough of Camden                    |     |              |                | 1-32 Brookes Court Retrofit Works                         |          |        |                 |     |
|---------------------------------------------|-----|--------------|----------------|-----------------------------------------------------------|----------|--------|-----------------|-----|
| Flat 16 Brookes Court<br>London<br>EC1N 7RR |     |              |                | Existing Window and Door Types  SUITABILITY CODE Planning |          |        |                 |     |
| SCALE.<br>1:20                              |     | drawn<br>JG  | DRAWN APPROVED |                                                           | APPROVED |        | DATE<br>04/2022 |     |
| 33787                                       | BGR | VOLUME<br>A1 | ZZ             | DR                                                        | ROLE     | DRW NO | PEVSTAT         | 0.1 |