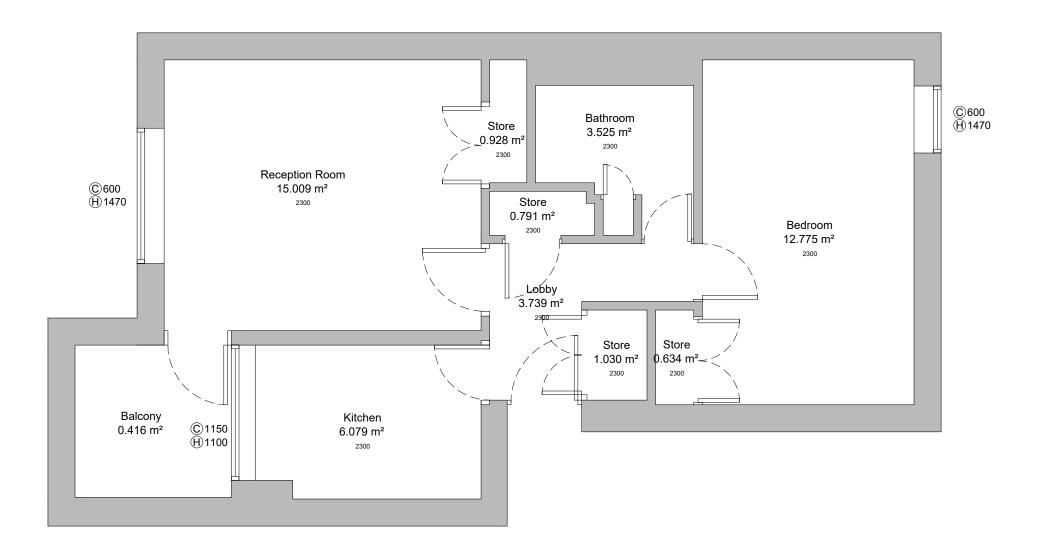

EXISTING FLOOR PLAN: 1:50

## Flat 16 Brookes Court Existing Floor Plan

The contractor is responsible to ensure that no products are to be utilised that do not comply with relevant British and/or European Standards and/or Codes of Practice, COSHH Regulations, Construction Regulations, or which are known or suspected at the time of product selection and/or construction to be deleterious to health and safety or to the durability of the work or not in accordance with good building practices.