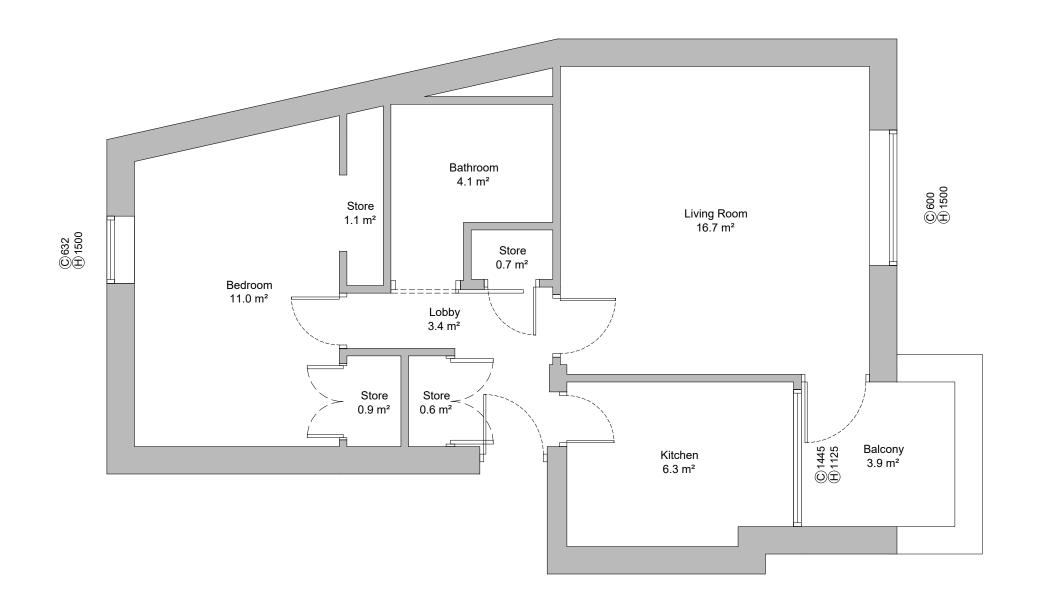

The drawing to be read in conjunction with:Document Suitability Codes page or at www.bailyoarner.co.uk/disclaimer/

EXISTING FLOOR PLAN: 1:50

## Flat 15 Brookes Court Existing Floor Plan

| London Borough of Camden                    |             |              |              | 1-32 Brookes Court Retrofit<br>Works                           |   |                 |   |     |  |
|---------------------------------------------|-------------|--------------|--------------|----------------------------------------------------------------|---|-----------------|---|-----|--|
| Flat 15 Brookes Court<br>London<br>EC1N 7RR |             |              |              | Existing Ground and First Floor Plan SUITABILITY CODE Planning |   |                 |   |     |  |
| SCALE.<br>1:50                              | drawn<br>JG |              | approv<br>MA | APPROVED APPROVED BN                                           |   | DATE<br>04/2022 |   |     |  |
| 33787                                       | BGL         | VOLUME<br>A1 | ZZ           | DR                                                             | A | DRW NO          | P | 0.1 |  |