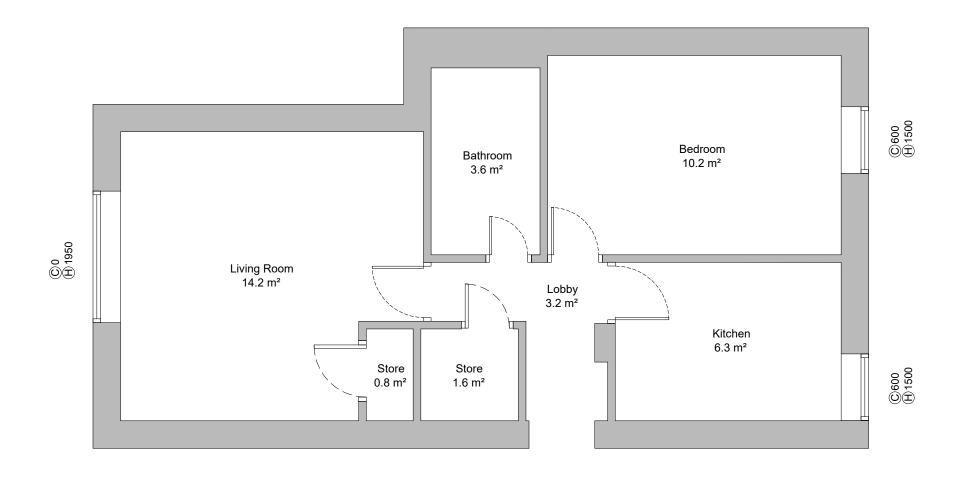

The drawing to be read in conjunction with:Document Suitability Codes page or at www.bailygarner.co.uk/disclaimer/

EXISTING FLOOR PLAN: 1:50

## Flat 13 Brookes Court

Existing Floor Plan

| London Borough of Camden              | 1-32 Brookes Court Retrofit Works |                |
|---------------------------------------|-----------------------------------|----------------|
| PROJECT ADDRESS Flat 13 Brookes Court | DRAWING TITLE  Existing           |                |
| London                                | Floor Plan                        |                |
| EC1N 7RR                              | SUITABILITY CODE<br>Planning      |                |
| SCALE. DRAWN<br>1:20 JG               | APPROVED APPROVED MA              | DATE<br>04/202 |