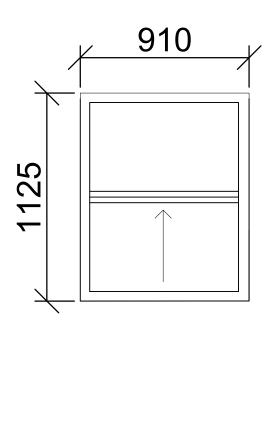

## Flat 12 Brookes Court

**Existing Window and Door Types** 

Disclaimer: These measurements have been taken from an initial survey of the property and should not be used for manufacturing data.

| London Borough of Camden        |     |                                                           |                      |    | 1-32 Brookes Court Retrofit Works |       |                 |     |  |
|---------------------------------|-----|-----------------------------------------------------------|----------------------|----|-----------------------------------|-------|-----------------|-----|--|
| Flat 16 Br<br>London<br>EC1N 7R |     | Existing Window and Door Types  SUITABILITY CODE Planning |                      |    |                                   | ypes  |                 |     |  |
| SCALE. DRAWN<br>1:20 SA         |     |                                                           | APPROVED APPROVED MA |    |                                   |       | DATE<br>01/2022 |     |  |
| 33787                           | BGR | VOLUME<br>A1                                              | ZZ                   | DR | ROLE                              | DRWNO | P               | 0.1 |  |