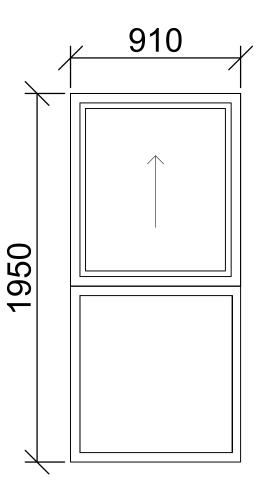

## Flat 12 Brookes Court

**Existing Window and Door Types** 

Disclaimer: These measurements have been taken from an initial survey of the property and should not be used for manufacturing data.

| London Borough of Camden        |     |                                                           |                      |    | 1-32 Brookes Court Retrofit Works |       |                 |     |  |
|---------------------------------|-----|-----------------------------------------------------------|----------------------|----|-----------------------------------|-------|-----------------|-----|--|
| Flat 16 Br<br>London<br>EC1N 7R |     | Existing Window and Door Types  SUITABILITY CODE Planning |                      |    |                                   | ypes  |                 |     |  |
| SCALE. DRAWN<br>1:20 SA         |     |                                                           | APPROVED APPROVED MA |    |                                   |       | DATE<br>01/2022 |     |  |
| 33787                           | BGR | VOLUME<br>A1                                              | ZZ                   | DR | ROLE                              | DRWNO | P               | 0.1 |  |