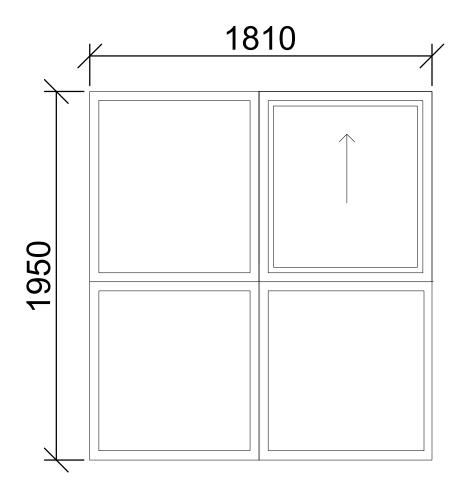

## Flat 12 Brookes Court

**Existing Window and Door Types** 

Disclaimer: These measurements have been taken from an initial survey of the property and should not be used for manufacturing data.

| London Borough of Camden        |     |                                                           |                      |    | 1-32 Brookes Court Retrofit Works |       |                 |     |  |
|---------------------------------|-----|-----------------------------------------------------------|----------------------|----|-----------------------------------|-------|-----------------|-----|--|
| Flat 16 Br<br>London<br>EC1N 7R |     | Existing Window and Door Types  SUITABILITY CODE Planning |                      |    |                                   | ypes  |                 |     |  |
| SCALE. DRAWN<br>1:20 SA         |     |                                                           | APPROVED APPROVED MA |    |                                   |       | DATE<br>01/2022 |     |  |
| 33787                           | BGR | VOLUME<br>A1                                              | ZZ                   | DR | ROLE                              | DRWNO | P               | 0.1 |  |