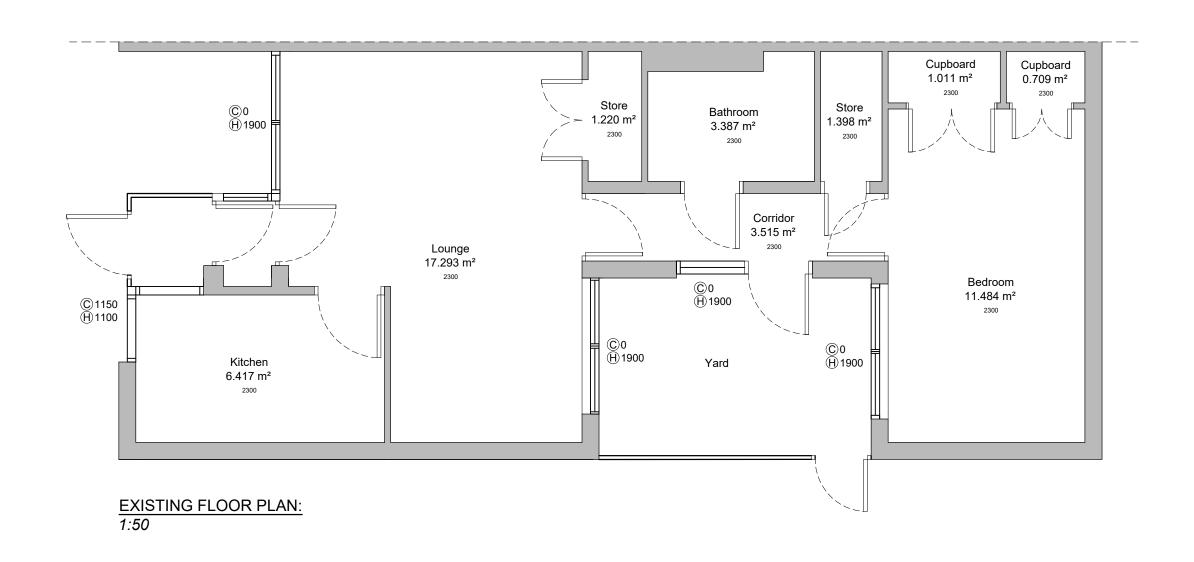

## 12 Brookes Court

Existing Floor Plan

| London Bo                       | n   | PROJECT NAME<br>1-32 Brookes Court Retrofit<br>Works |       |    |         |                     |         |     |  |
|---------------------------------|-----|------------------------------------------------------|-------|----|---------|---------------------|---------|-----|--|
| 12 Brooke<br>London<br>EC1N 7RI |     | Existing Floor Plan Sultrability Code Planning       |       |    |         |                     |         |     |  |
| SCALE.<br>1:50                  |     |                                                      |       |    | PPROVED | PROVED DATE 01/2022 |         |     |  |
| 33787                           | BGR | VOLUME<br>A1                                         | LEVEL | DR | PL      | DRWNO               | PEVSTAT | 0.1 |  |