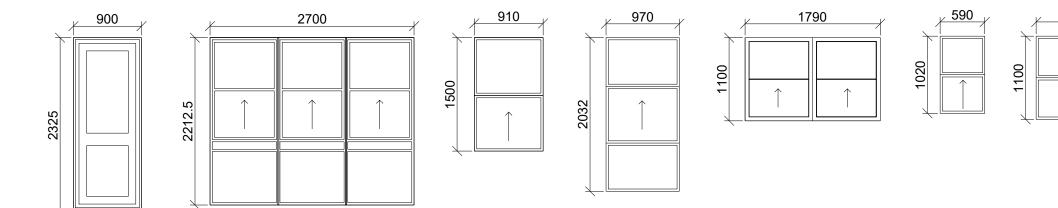

## 2 Brookes Court Existing Window and Door Types

The contractor is responsible to ensure that no products are to be utilised that do not comply with relevant British and/or European Standards and/or Codes of Practice, COSHH Regulations, Construction Regulations, or which are known or suspected at the time of product selection and/or construction to be deleterious to health and safety or to the durability of the work or not in accordance with good building practices.

## Disclaimer: These measurements have been taken from an initial survey of the property and should not be used for manufacturing data.

| 1-32 Brookes Court Retrofit<br>Works<br>DRAWING TITLE<br>Existing Window and Door Types |  |      |                 |   |     |
|-----------------------------------------------------------------------------------------|--|------|-----------------|---|-----|
| MA BN                                                                                   |  |      | DATE<br>01/2022 |   |     |
| 7                                                                                       |  | ROLE | DRWNO           | P | 0.1 |