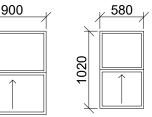

## 2 Brookes Court Existing Window and Door Types

The contractor is responsible to ensure that no products are to be utilised that do not comply with relevant British and/or European Standards and/or Codes of Practice, COSHH Regulations, Construction Regulations, or which are known or suspected at the time of product selection and/or construction to be deleterious to health and safety or to the durability of the work or not in accordance with good building practices.

## Disclaimer: These measurements have been taken from an initial survey of the property and should not be used for manufacturing data.

| 1-32 Brookes Court Retrofit<br>Works<br>DRAWING TITLE<br>Existing Window and Door Types |  |      |                 |   |     |
|-----------------------------------------------------------------------------------------|--|------|-----------------|---|-----|
| MA BN                                                                                   |  |      | DATE<br>01/2022 |   |     |
| 7                                                                                       |  | ROLE | DRWNO           | P | 0.1 |