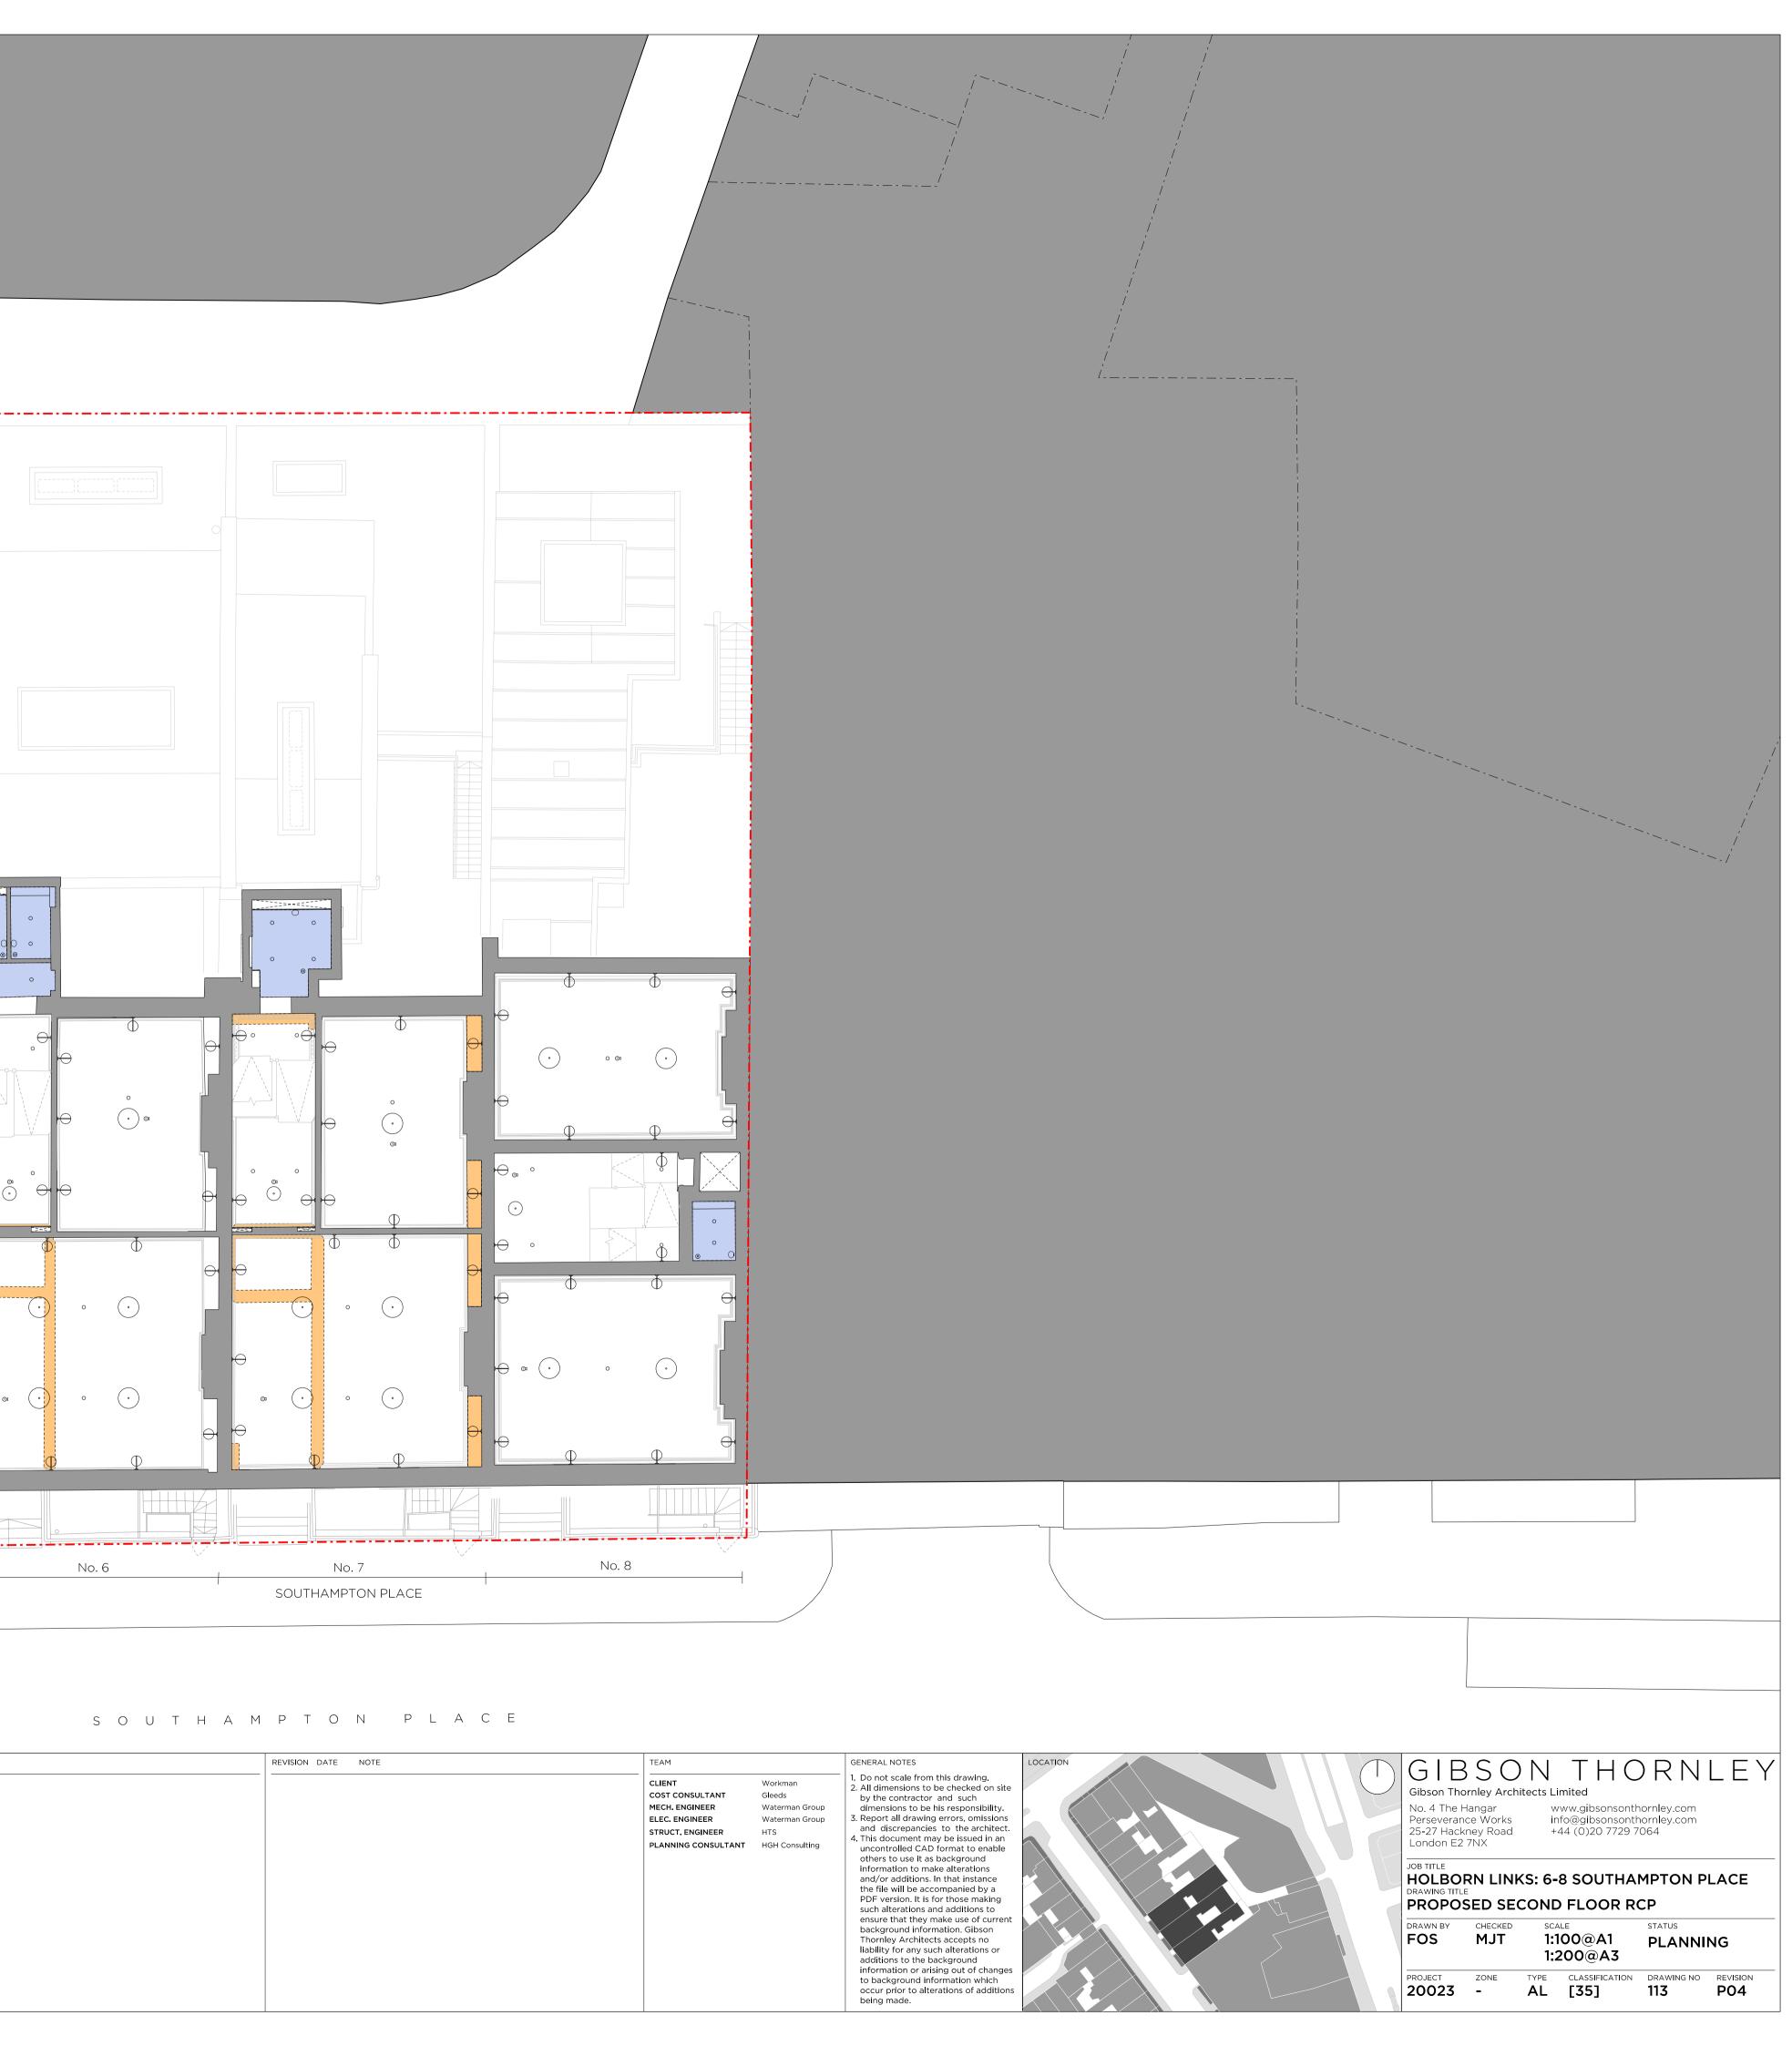

|                                                                                                                                                   | 3 | 4                                                                          | 5                          |
|---------------------------------------------------------------------------------------------------------------------------------------------------|---|----------------------------------------------------------------------------|----------------------------|
|                                                                                                                                                   |   |                                                                            |                            |
| SCALE (m)<br>DRAWING NOTES<br>New plasterboard ceiling<br>New finish to match historic design and fabric<br>Sin Smoke detector/sounder<br>Extract |   | A: Suspended flat light<br>3: Suspended fitting (Suspended from existing c | eiling rose where present) |