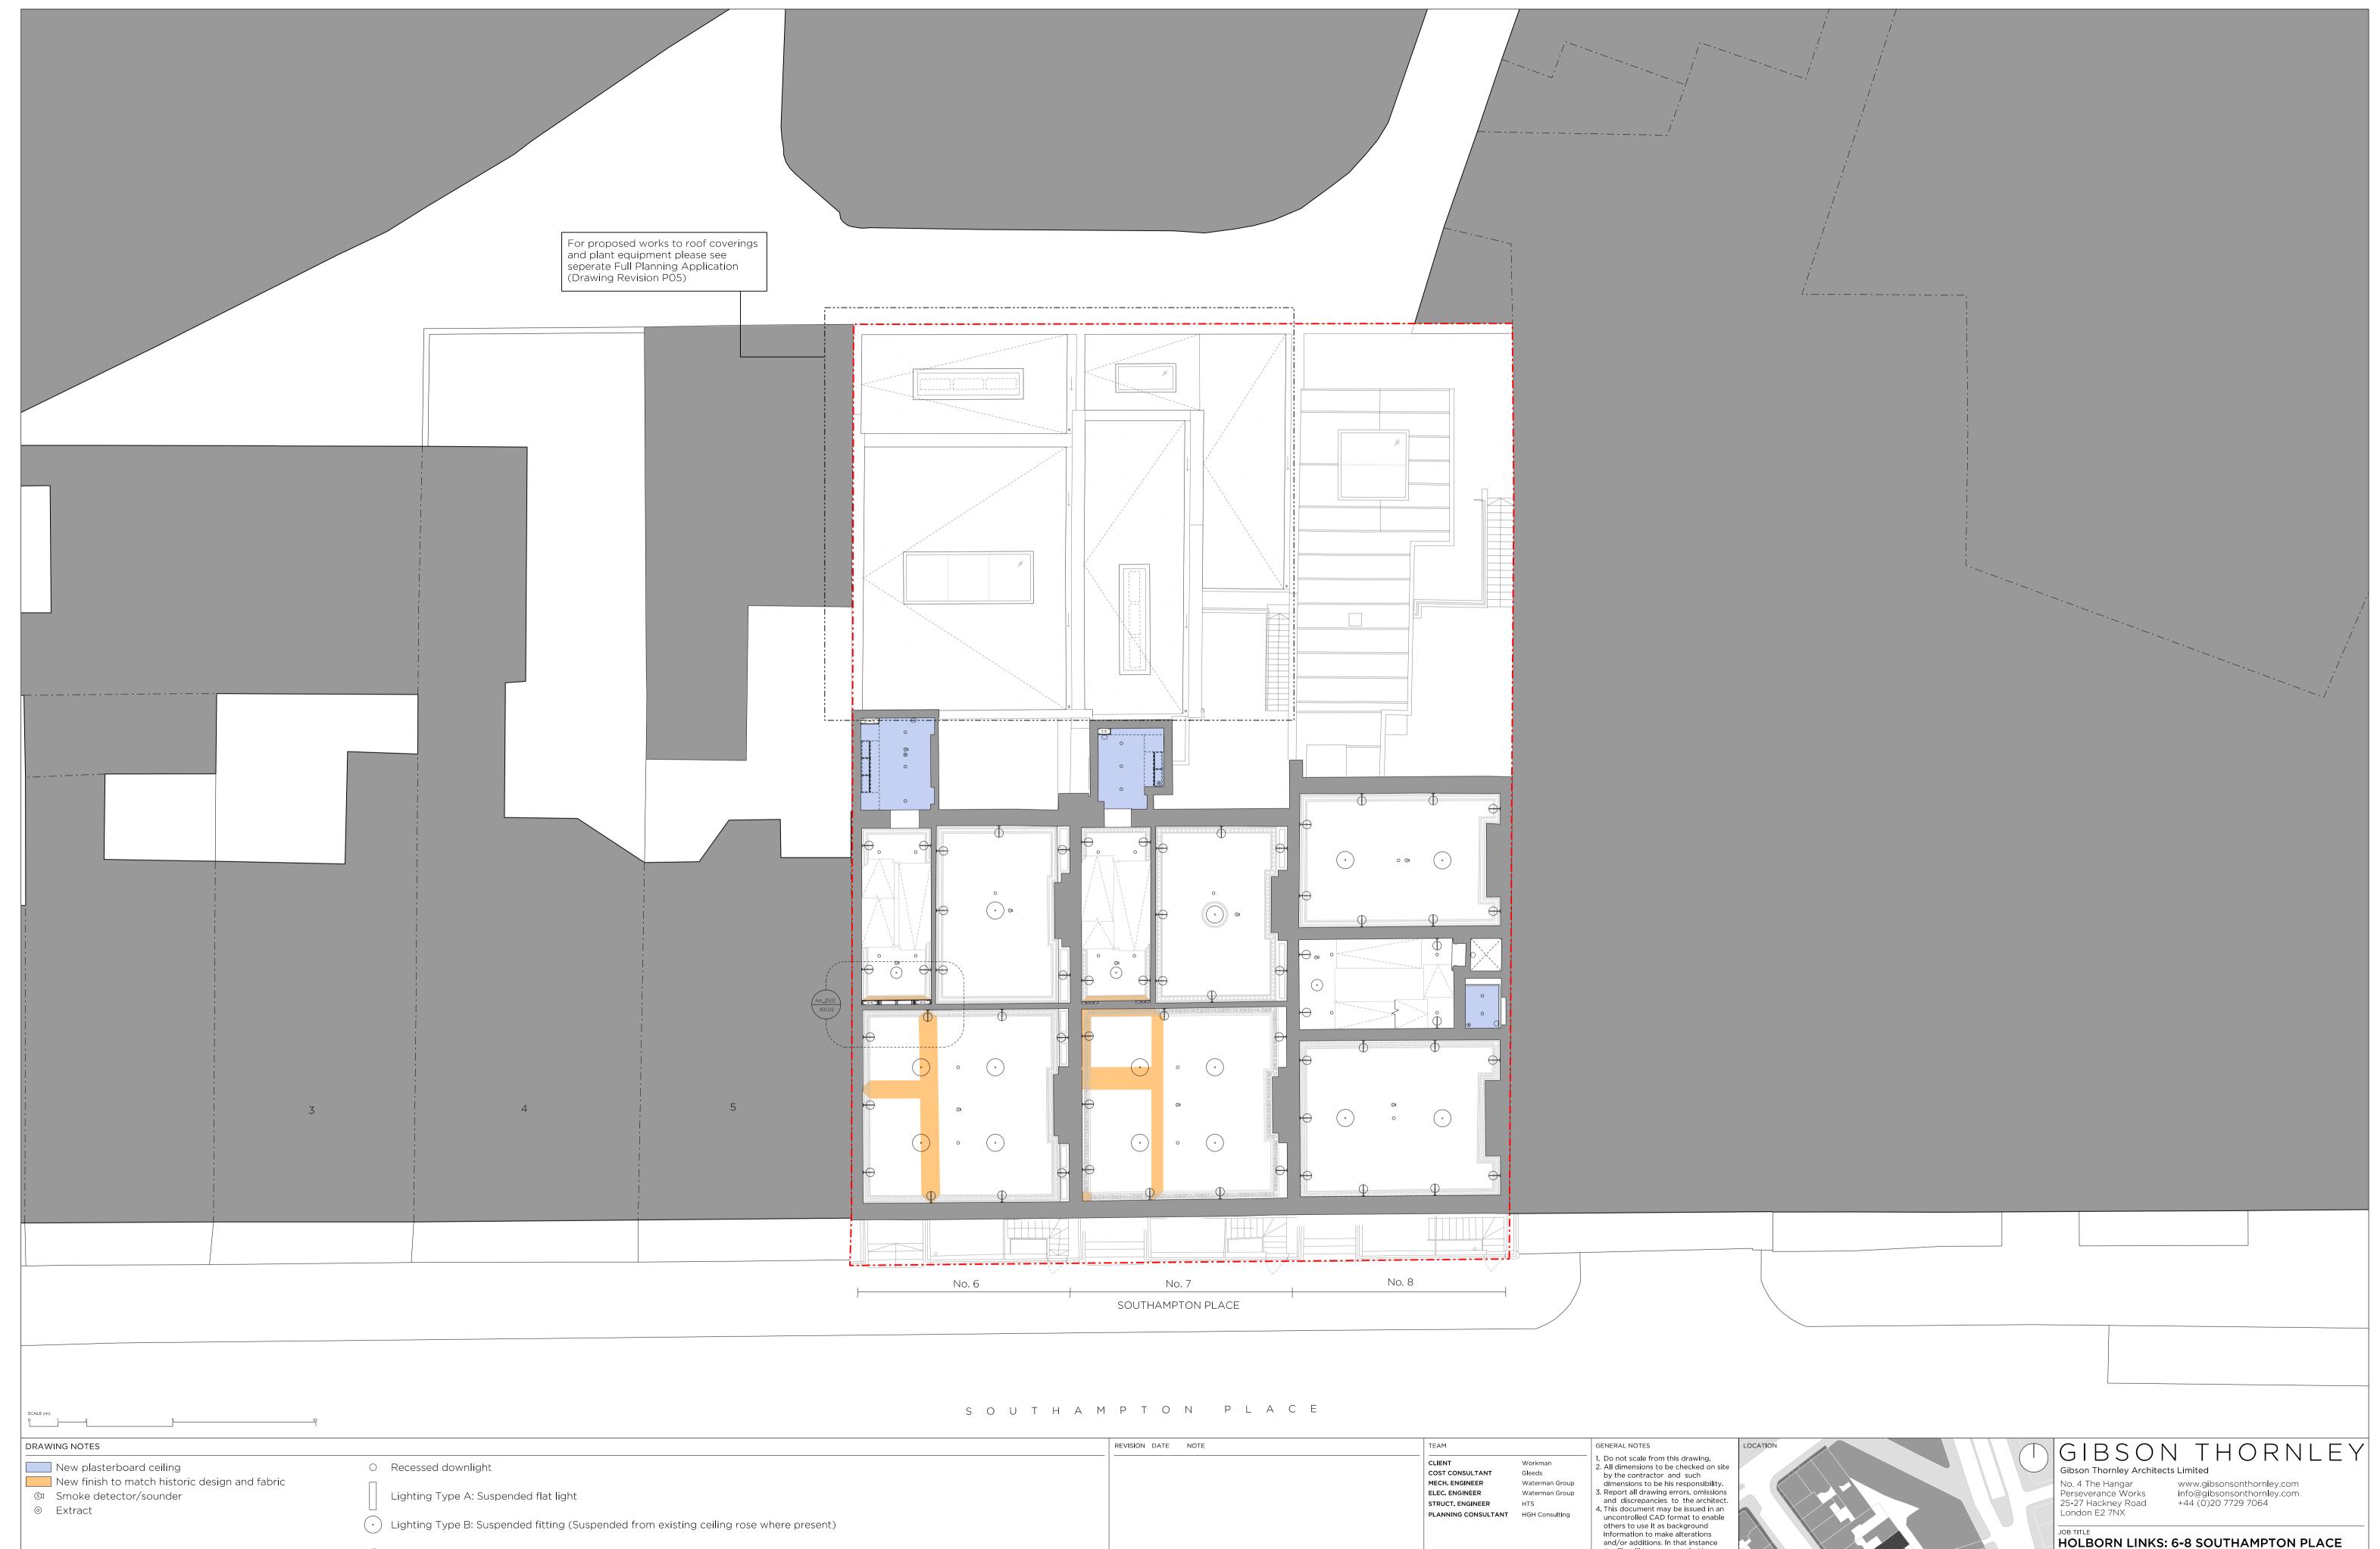

## HOLBORN LINKS: 6-8 SOUTHAMPTON PLACE DRAWING TITLE and/or additions. In that instance the file will be accompanied by a PDF version. It is for those making ₩ Lighting Type C: Wall light PROPOSED FIRST FLOOR RCP such alterations and additions to ensure that they make use of current background information. Gibson Thornley Architects accepts no Lighting Type D: Wall light (small) FOS MJT scale status 1:100@A1 PLANNING FOS liability for any such alterations or 1:200@A3 Lighting Type E: External Wall light additions to the background information or arising out of changes PROJECT ZONE TYPE CLASSIFICATION DRAWING NO REVISION 20023 - AL [35] 112 PO4 to background information which occur prior to alterations of additions being made.