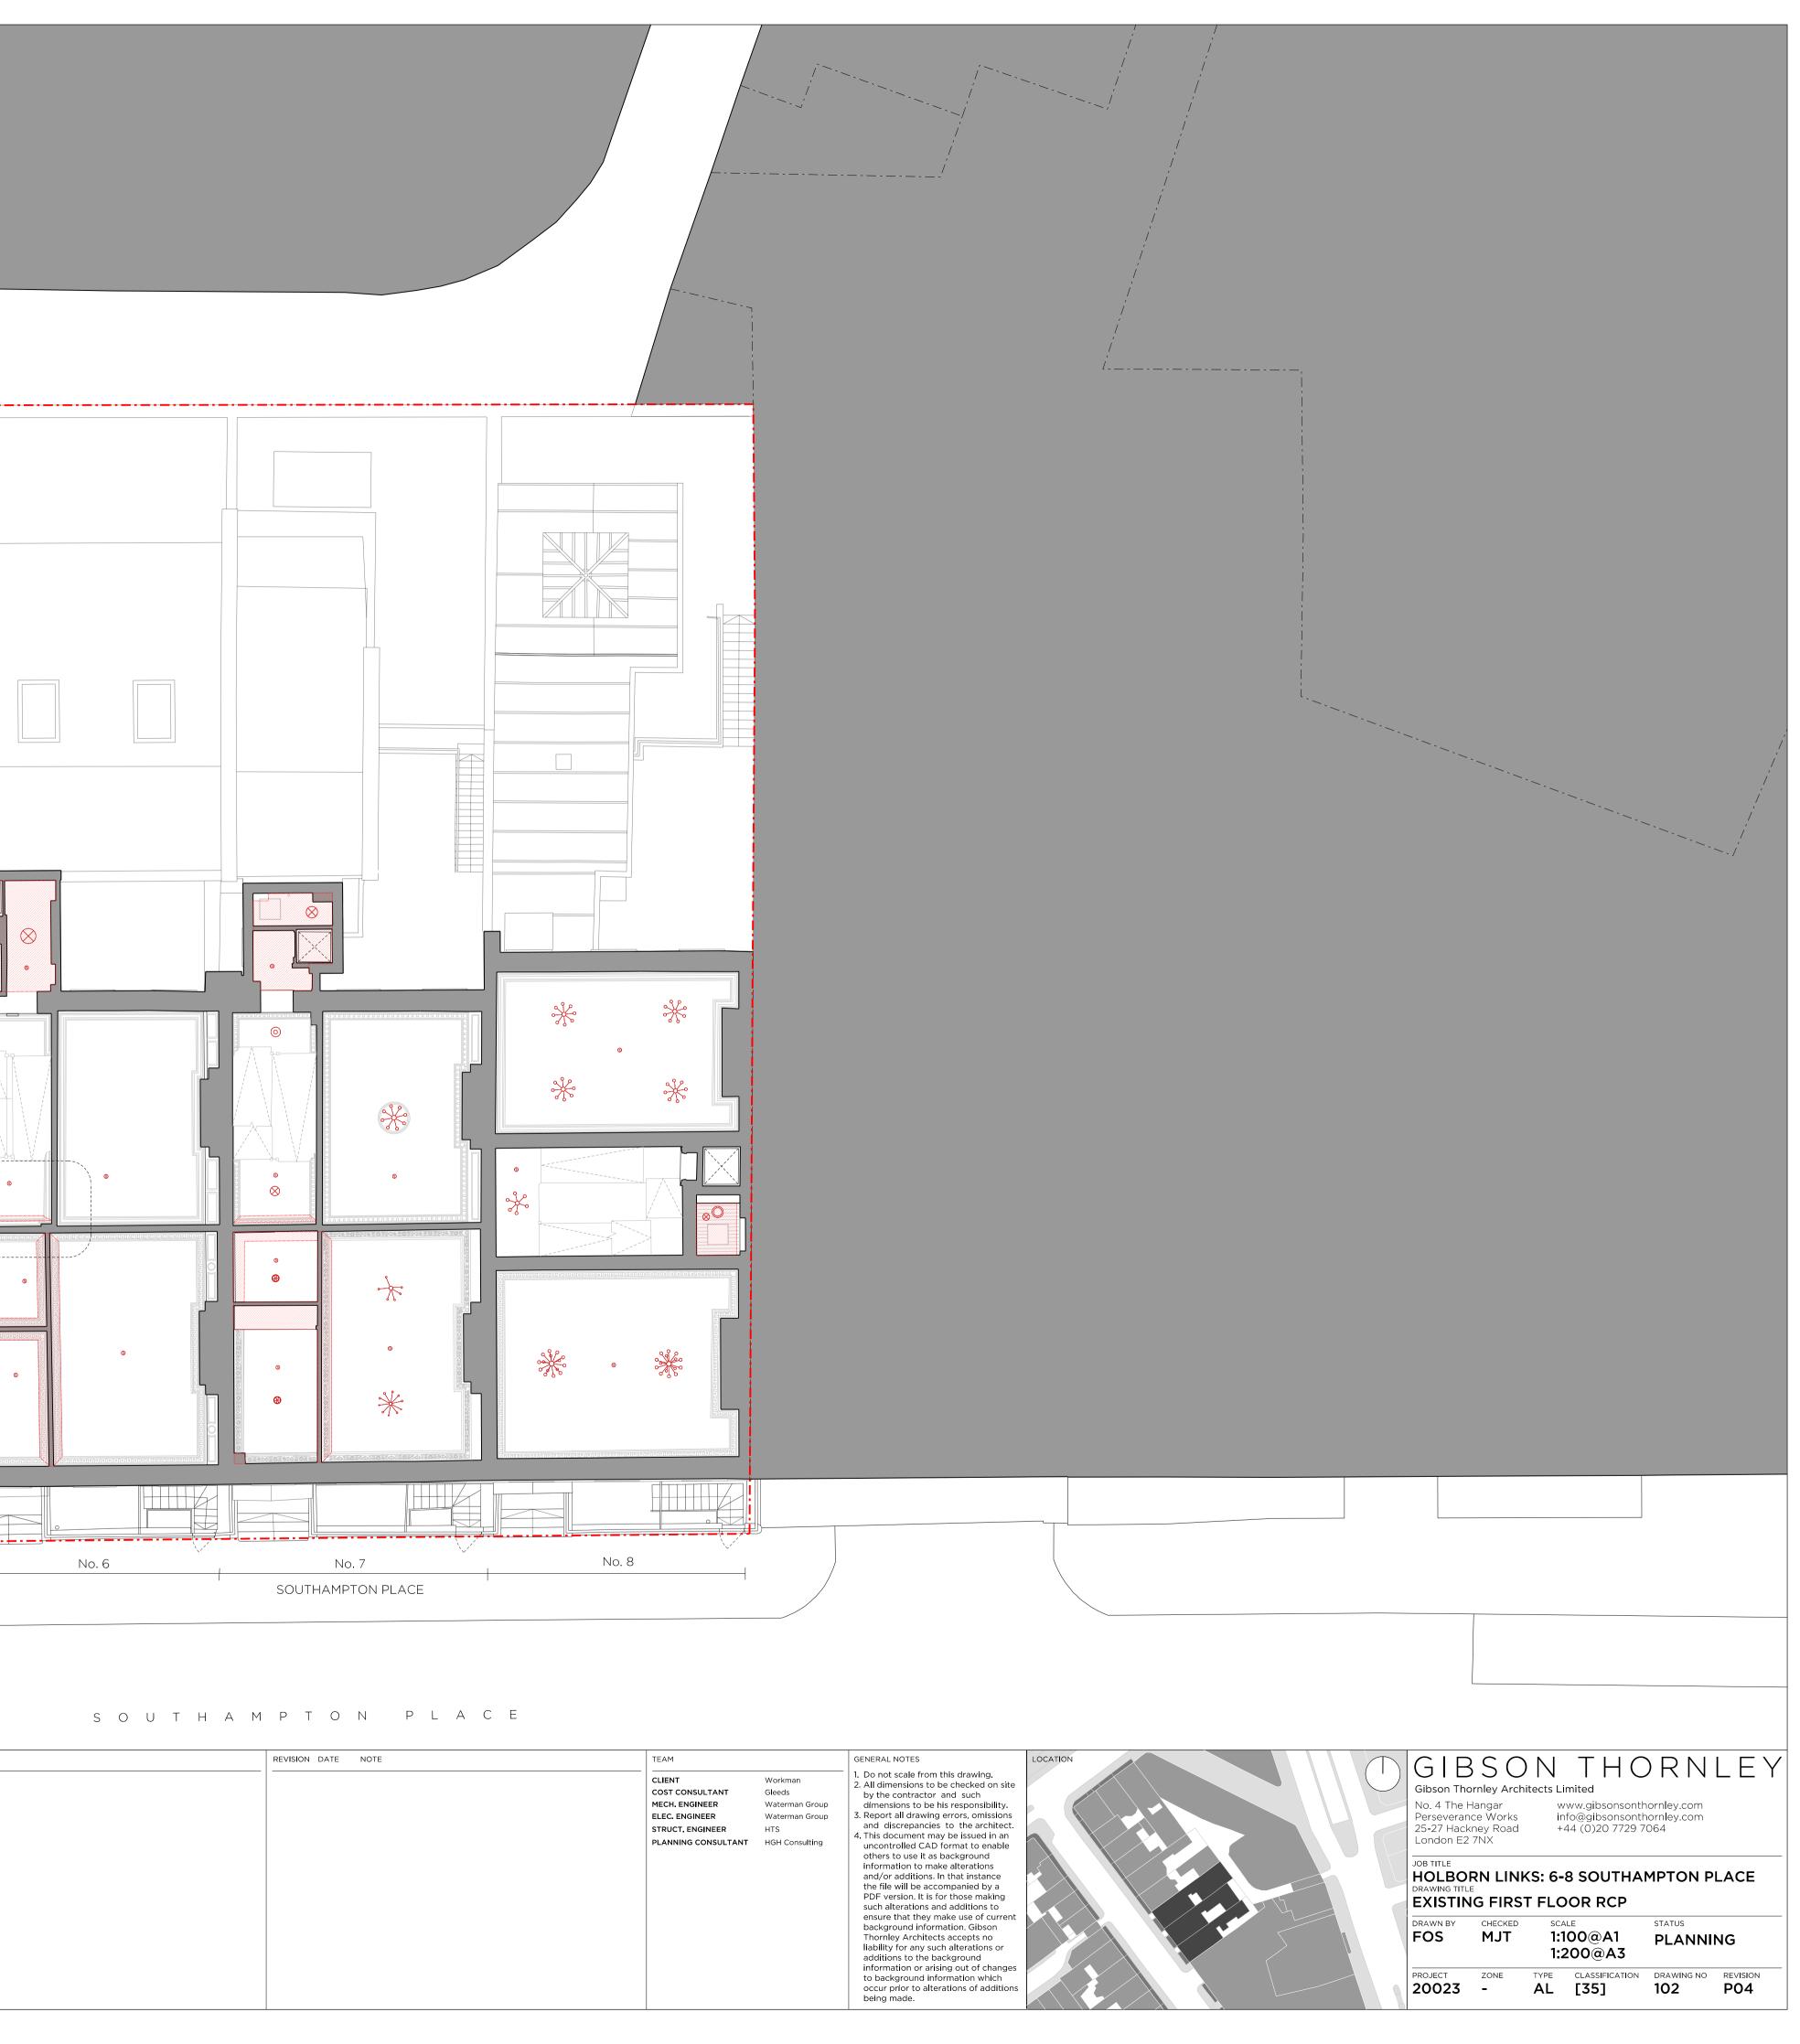

| 3                                                                                                                                         | 4 | 5 |
|-------------------------------------------------------------------------------------------------------------------------------------------|---|---|
|                                                                                                                                           |   |   |
|                                                                                                                                           |   |   |
| DRAWING NOTES         Hatched area indicates proposed demolition of ceiling surfaces         Fixtures and fittings proposed to be removed |   |   |