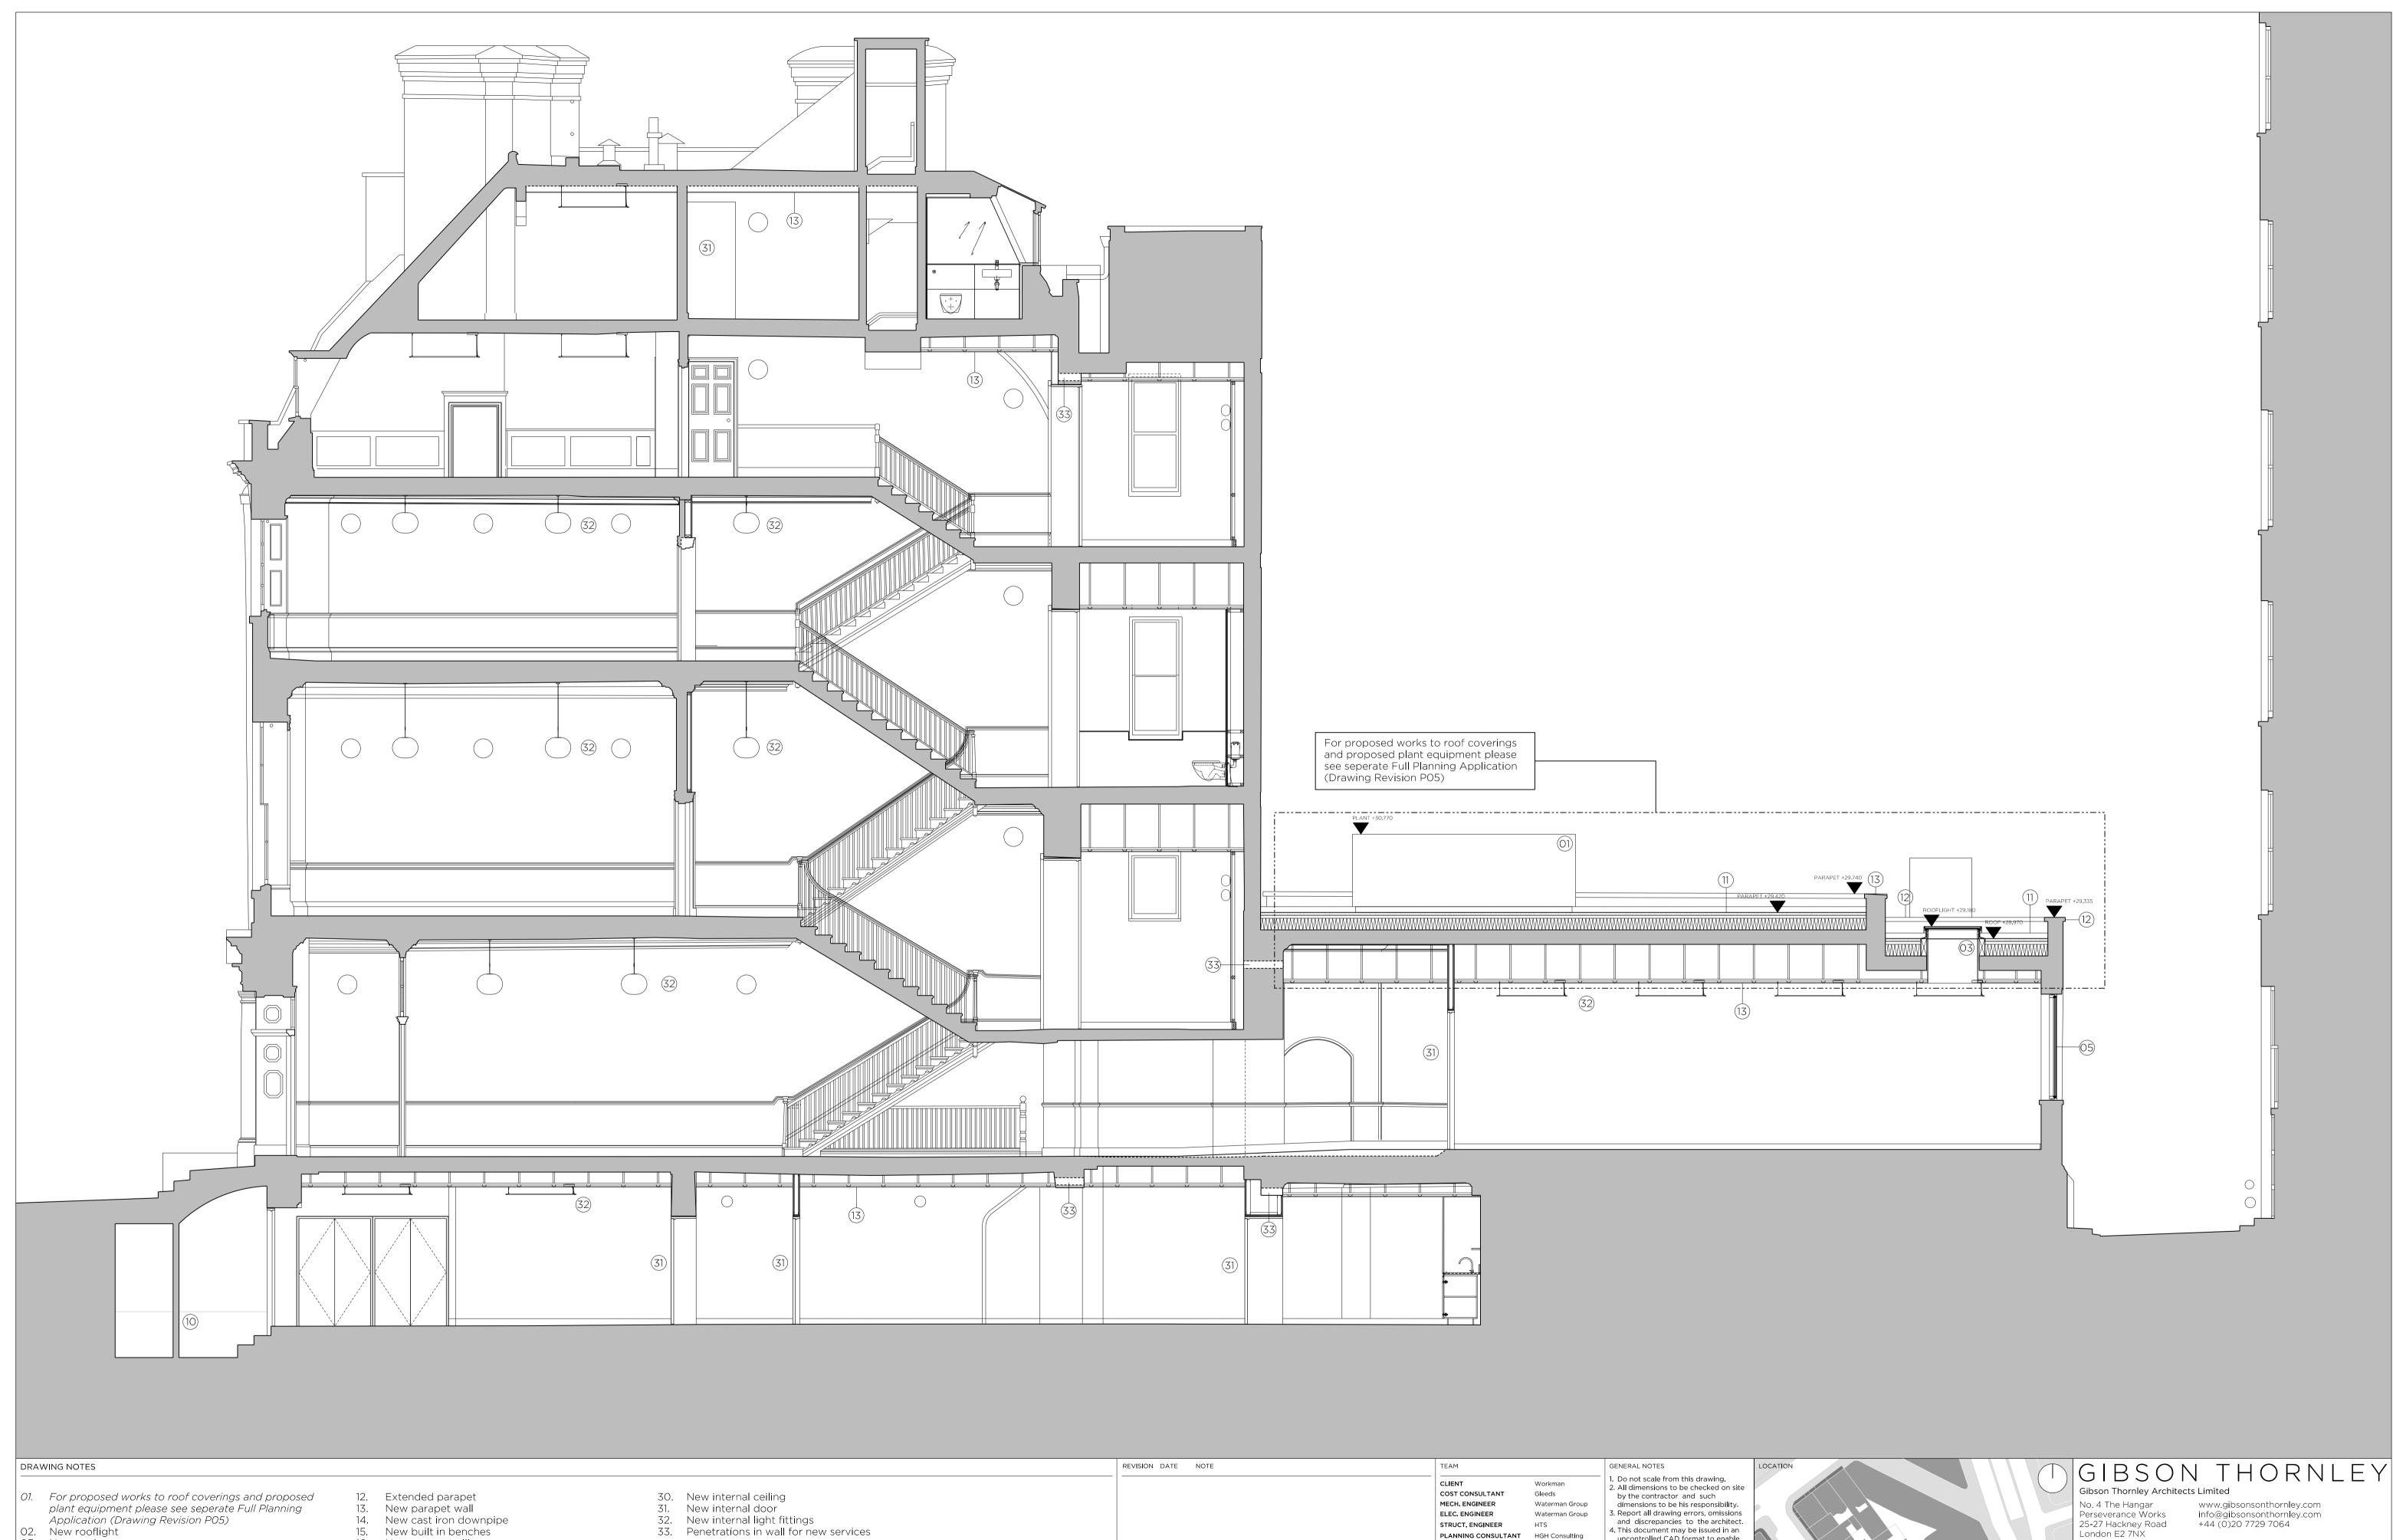

Perseverance Works 25-27 Hackney Road London E2 7NX Application (Drawing Revision P05)

O2. New rooflight

O3. New paving

O4. New anodised aluminium windows and panelling 15. New built in benches16 New pre-cast cill 4. This document may be issued in an uncontrolled CAD format to enable others to use it as background 17. New pre-cast pier information to make alterations HOLBORN LINKS: 6-8 SOUTHAMPTON PLACE
DRAWING TITLE O5. New anodised aluminium windows and parieting
O5. New anodised aluminium window assembly
O6. New anodised aluminium glazed door assembly
O7. New anodised aluminium fixed window
O8. New glazed timber framed door and/or additions. In that instance the file will be accompanied by a PDF version. It is for those making 18. New air brick 19. Repaired brickwork/pointing20. Existing render re-finished No. 7 PROPOSED LONG SECTION such alterations and additions to ensure that they make use of current background information. Gibson Thornley Architects accepts no 21. Removed vent fitting and replaced glazing locally DRAWN BY 09. New timber door 22. Repaired cornicing 1:50@A1 MJT **PLANNING** 10. New boxing in to conceal servicing 23. Repaired and re-painted balustrating liability for any such alterations or 1:100@A3 additions to the background 11. For proposed works to roof coverings and proposed 24. Repaired and re-painted stair information or arising out of changes plant equipment please see seperate Full Planning PROJECT ZONE TYPE CLASSIFICATION DRAWING NO REVISION 20023 - AL [00] 311 P04 25. Repaired entrance floor finish to background information which occur prior to alterations of additions being made. 20023 -26. New secure entry fitting Application (Drawing Revision P05)