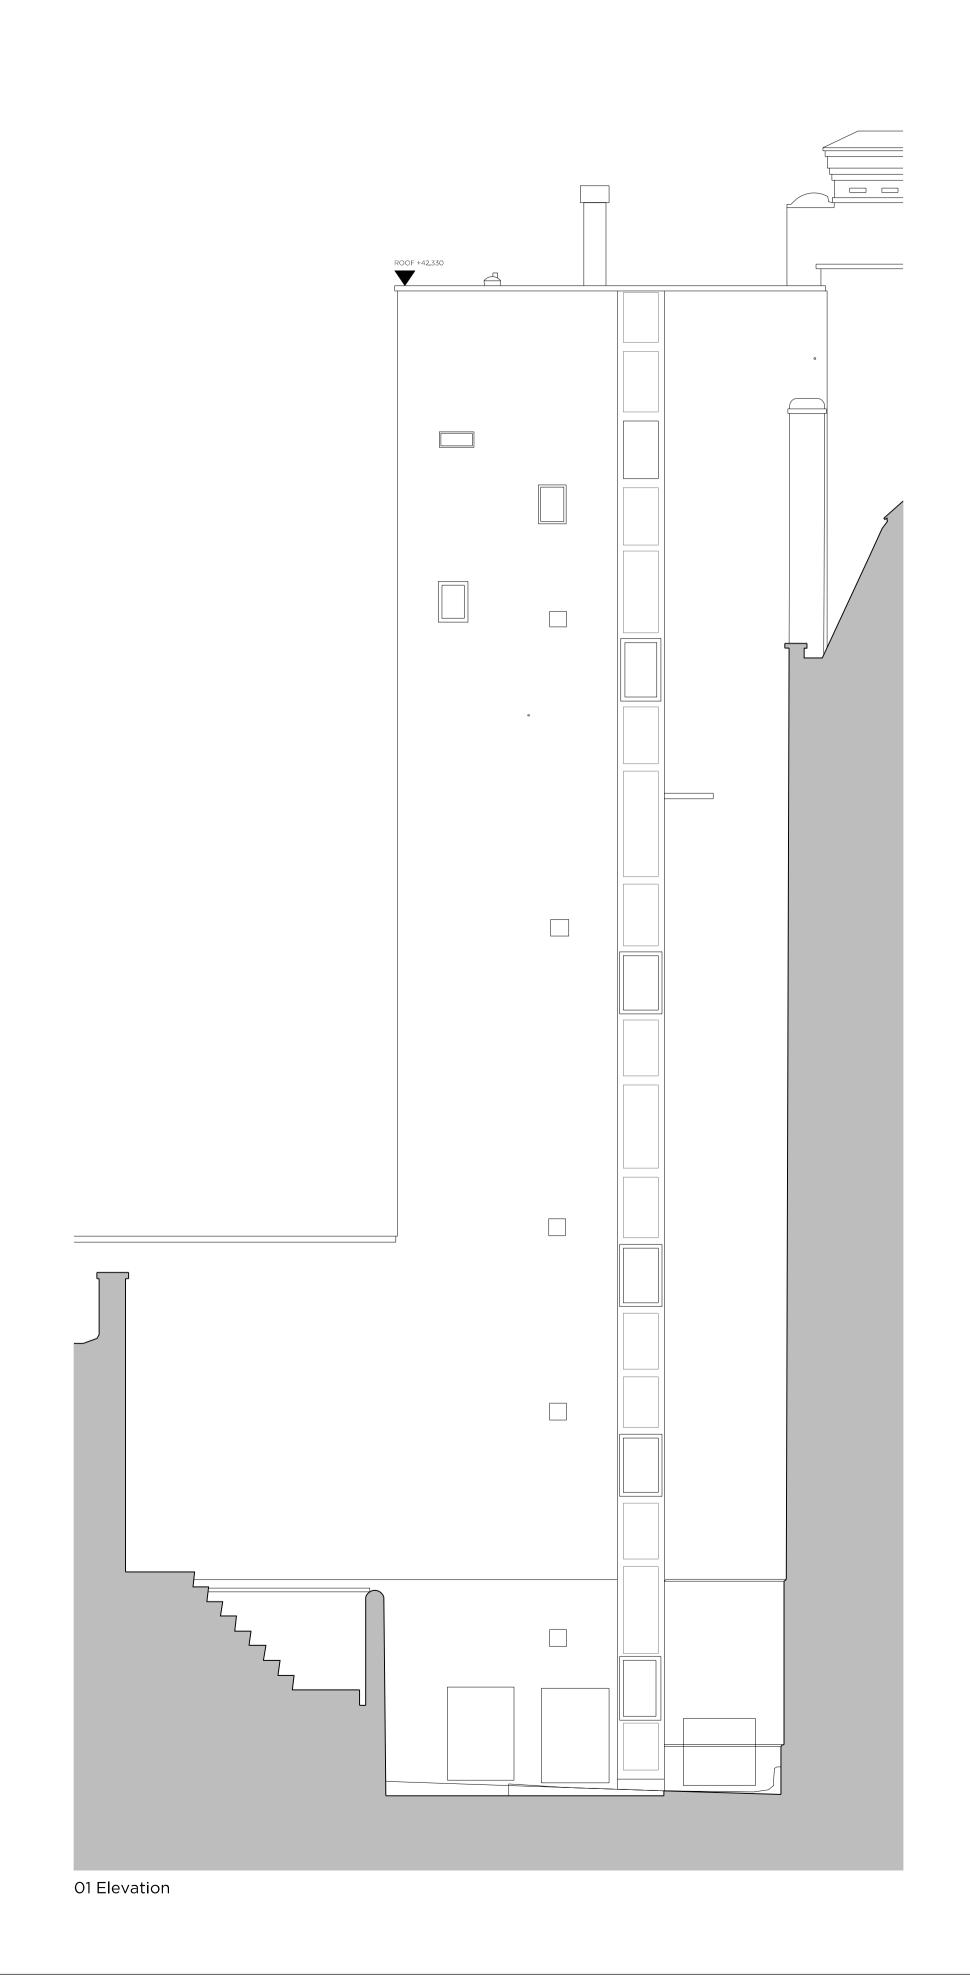

DRAWING NOTES

- Service units and housing as per Full Planning Application (Drawing Revision P05) 02. 03. 04. 05. 06. 07. 08. 09. 10. New rooflight New paving New anodised aluminium windows and panelling
- New anodised aluminium window assembly
- New anodised aluminium glazed door assembly
- New anodised aluminium fixed window New glazed timber framed door New timber door
- New boxing in to conceal servicing
  New roof coverings as per Full Planning
  Application (Drawing Revision P05)
- Extended parapet
- New parapet New cast iron downpipe
- New built in benches
- New pre-cast cill New pre-cast pier
- New air brick Repaired brickwork/pointing Existing render re-finished
- Removed vent fitting and replaced glazing
- locally
- Repaired cornicing Repaired and re-painted balustrating
- Repaired and re-painted stair
- Repaired entrance floor finish
- New secure entry fitting

## HOLBORN LINKS: 6-8 SOUTHAMPTON PLACE DRAWING TITLE PROPOSED No.5 COURTYARD ELEVATION

DRAWN BY CHECKED PLANNING MJT 1:50@A1 1:100@A3

PROJECT ZONE TYPE CLASSIFICATION DRAWING NO REVISION 20023 - AL [00] 216 PO4