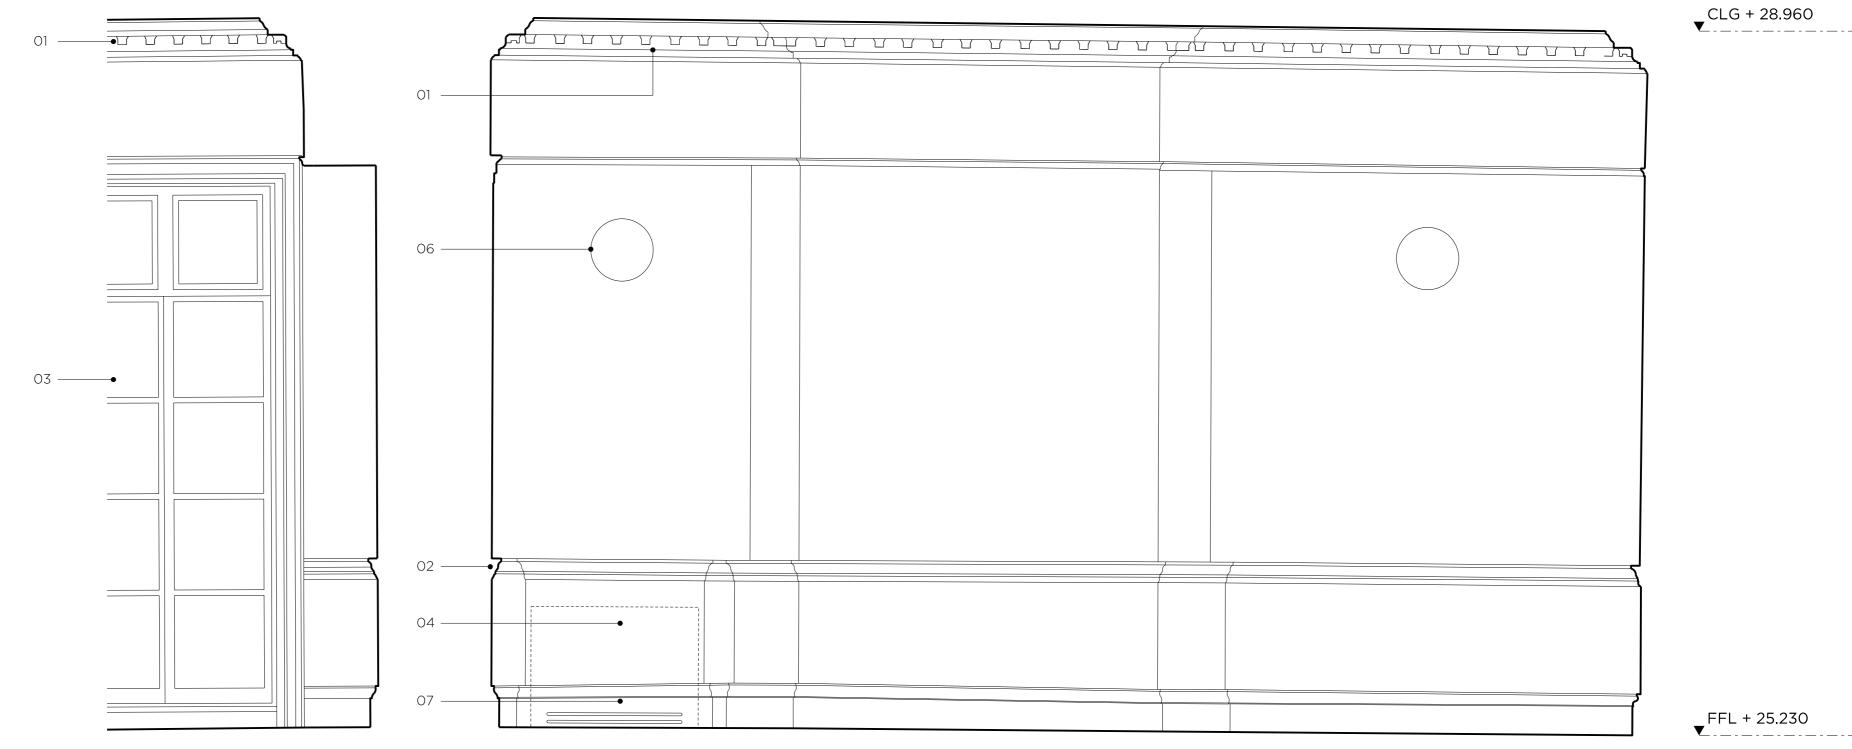

Existing Key

01 Existing cornicing

| DRAWING NOTES | REVISION DATE NOTE | TEAM CLIENT Workman COST CONSULTANT Gleeds MECH. ENGINEER Waterman Group ELEC, ENGINEER Waterman Group STRUCT. ENGINEER HTS PLANNING CONSULTANT WSP |                                                                                                                                                                                                                                                                                                                                                             |  | GIBSON THORNLEY<br>Gibson Thornley Architects Limited<br>No. 4 The Hangar<br>Perseverance Works<br>25-27 Hackney Road<br>London E2 7NX<br>JOB TITLE<br>HOLBORN LINKS: 6-8 SOUTHAMPTON PLACE<br>DRAWING TITLE<br>DETAILED ROOM ELEVATIONS - RM_7.G00.03 |                                                                    |                                                                         |
|---------------|--------------------|-----------------------------------------------------------------------------------------------------------------------------------------------------|-------------------------------------------------------------------------------------------------------------------------------------------------------------------------------------------------------------------------------------------------------------------------------------------------------------------------------------------------------------|--|--------------------------------------------------------------------------------------------------------------------------------------------------------------------------------------------------------------------------------------------------------|--------------------------------------------------------------------|-------------------------------------------------------------------------|
|               |                    |                                                                                                                                                     | such alterations and additions to<br>ensure that they make use of current<br>background information, Gibson<br>Thornley Architects accepts no<br>liability for any such alterations or<br>additions to the background<br>information or arising out of changes<br>to background information which<br>occur prior to alterations of additions<br>being made. |  | DRAWN BY CHECKED<br>JG MJT<br>PROJECT ZONE T                                                                                                                                                                                                           | Y ELEVATIONS<br>scale<br>1:20@A1<br>TYPE CLASSIFICATION<br>AA [22] | S - RM_7.GOO.O3<br>STATUS<br>PLANNING<br>DRAWING NO REVISION<br>415 PO4 |