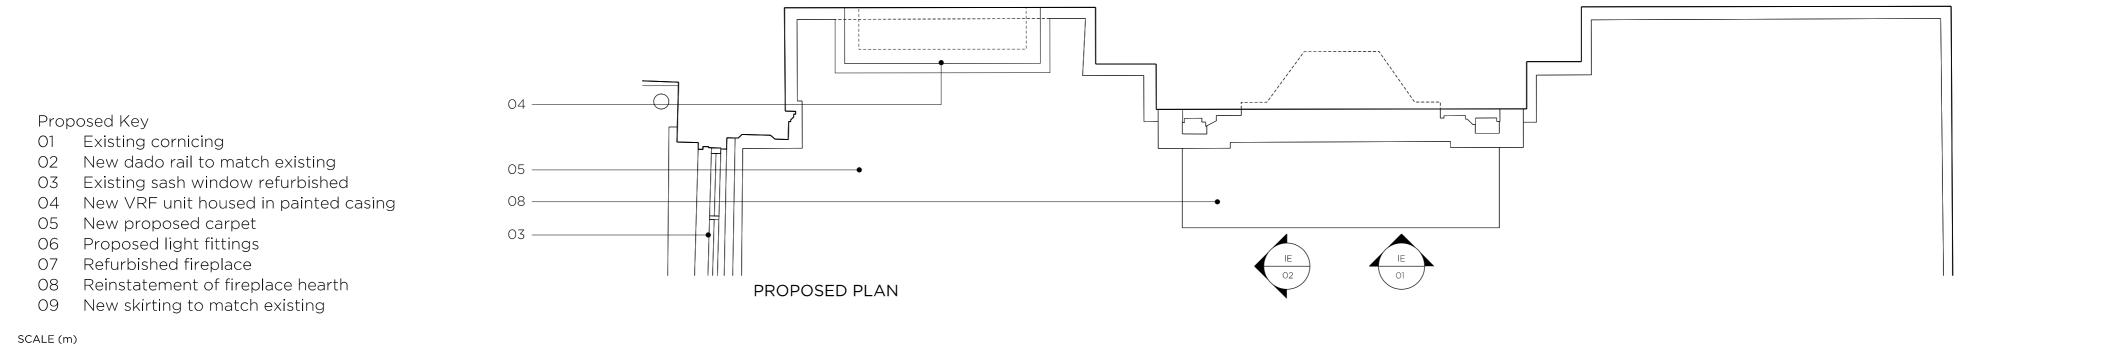

PROPOSED INTERNAL ELEVATION 02

PROPOSED INTERNAL ELEVATION 01

| SCALE (m) | )  |   |   |   |
|-----------|----|---|---|---|
| 0         | .5 | 1 | 2 | 4 |
|           |    |   |   |   |

| DRAWING NOTES | REVISION DATE NOTE | TEAM CLIENT Workman COST CONSULTANT Gleeds MECH. ENGINEER Waterman Group ELEC, ENGINEER Waterman Group STRUCT. ENGINEER HTS PLANNING CONSULTANT WSP | GENERAL NOTES 1. Do not scale from this drawing. 2. All dimensions to be checked on site by the contractor and such dimensions to be his responsibility. 3. Report all drawing errors, omissions and discrepancies to the architect. 4. This document may be issued in an uncontrolled CAD format to enable ethere to use it as background | GIBSON THORNLEY<br>Gibson Thornley Architects Limited<br>No. 4 The Hangar<br>Perseverance Works<br>25-27 Hackney Road<br>London E2 7NX                  |
|---------------|--------------------|-----------------------------------------------------------------------------------------------------------------------------------------------------|--------------------------------------------------------------------------------------------------------------------------------------------------------------------------------------------------------------------------------------------------------------------------------------------------------------------------------------------|---------------------------------------------------------------------------------------------------------------------------------------------------------|
|               |                    |                                                                                                                                                     | others to use it as background<br>information to make alterations<br>and/or additions. In that instance<br>the file will be accompanied by a<br>PDF version. It is for those making<br>such alterations and additions to                                                                                                                   | JOB TITLE<br>HOLBORN LINKS: 6-8 SOUTHAMPTON PLACE<br>DRAWING TITLE<br>DETAILED ROOM ELEVATIONS - RM_6.G01.02                                            |
|               |                    |                                                                                                                                                     | ensure that they make use of current<br>background information, Gibson<br>Thornley Architects accepts no<br>liability for any such alterations or<br>additions to the background<br>information or arising out of changes<br>to background information which<br>occur prior to alterations of additions<br>being made.                     | DRAWN BY<br>JGCHECKED<br>MJTSCALE<br>1:20@A1STATUS<br>PLANNINGPROJECT<br>20023ZONE<br>-TYPE<br>AACLASSIFICATION<br>[22]DRAWING NO<br>413REVISION<br>PO4 |