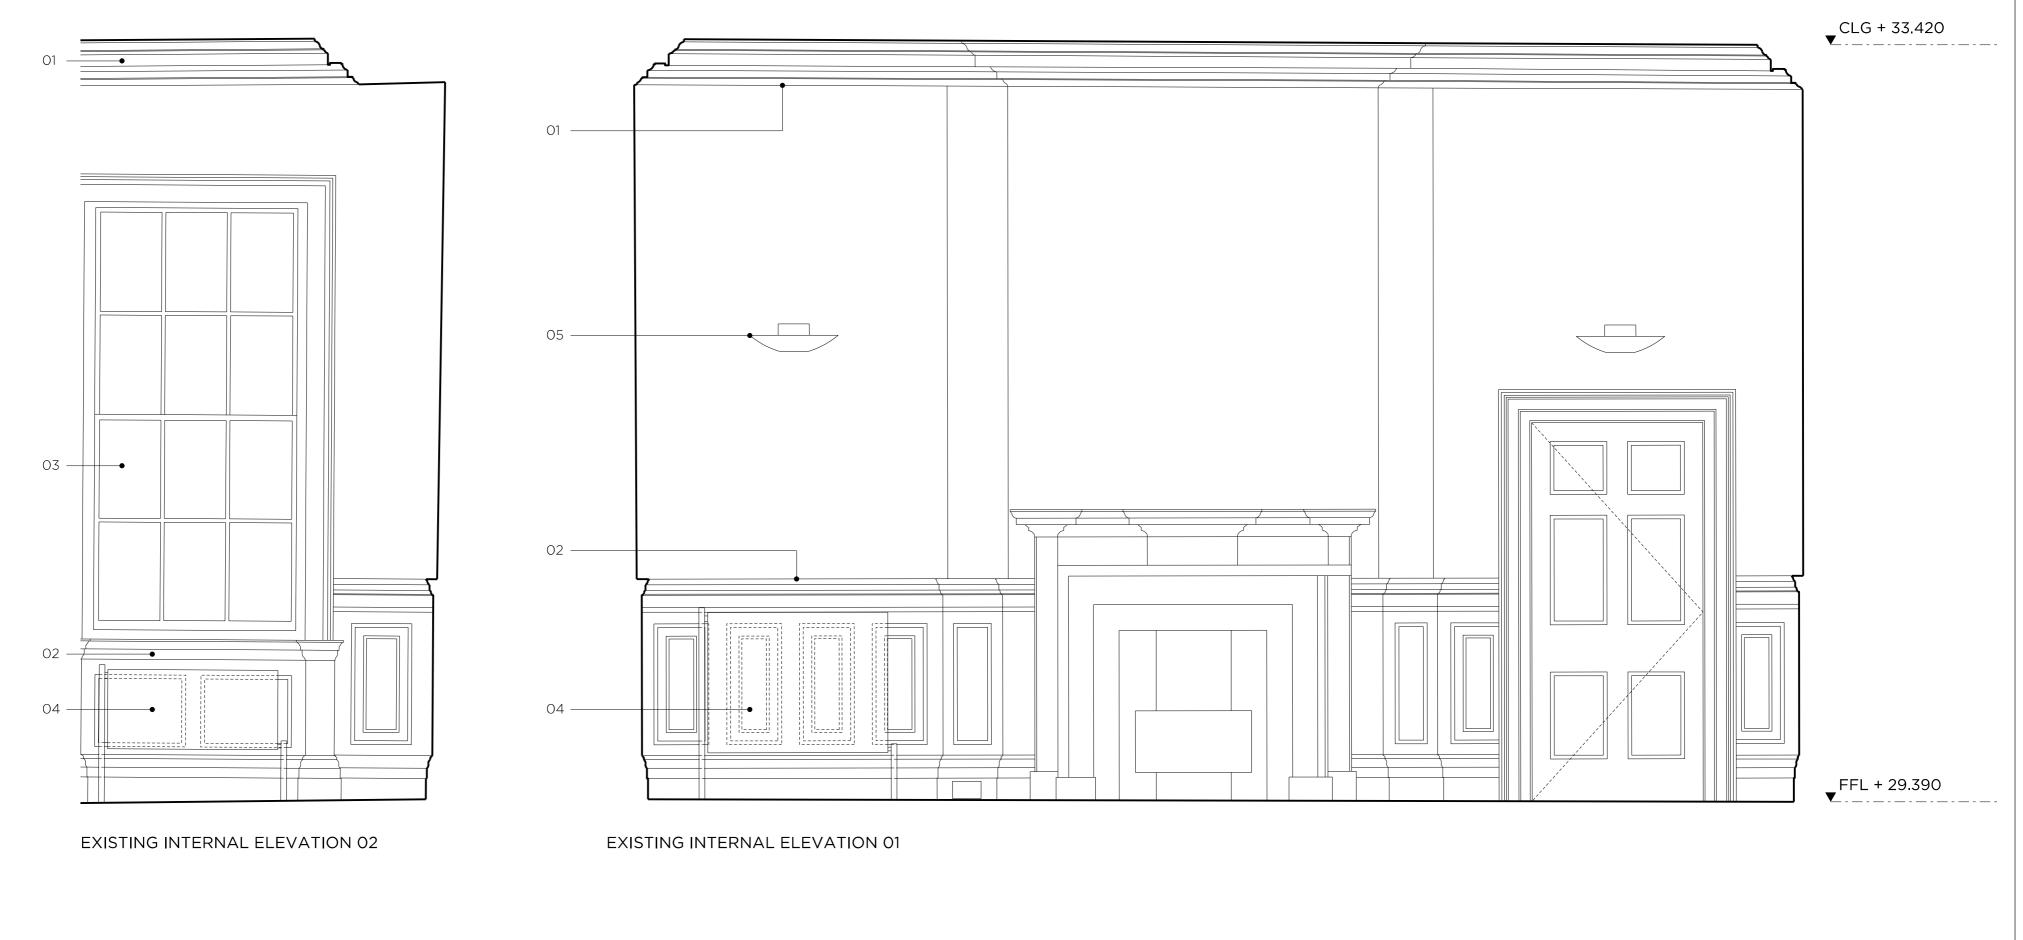

PROPOSED INTERNAL ELEVATION 02

PROPOSED INTERNAL ELEVATION 01

| SCALE (m) | )  |   |   |   |
|-----------|----|---|---|---|
| 0         | .5 | 1 | 2 | 4 |
|           |    |   |   |   |

| DRAWING NOTES | REVISION DATE NOTE | TEAM CLIENT Workman COST CONSULTANT Gleeds MECH. ENGINEER Waterman Group ELEC, ENGINEER Waterman Group STRUCT. ENGINEER HTS PLANNING CONSULTANT WSP | GENERAL NOTES 1. Do not scale from this drawing. 2. All dimensions to be checked on site by the contractor and such dimensions to be his responsibility. 3. Report all drawing errors, omissions and discrepancies to the architect. 4. This document may be issued in an uncontrolled CAD format to enable ethere to use it as background | GIBSON THORNLEY<br>Gibson Thornley Architects Limited<br>No. 4 The Hangar<br>Perseverance Works<br>25-27 Hackney Road<br>London E2 7NX                  |
|---------------|--------------------|-----------------------------------------------------------------------------------------------------------------------------------------------------|--------------------------------------------------------------------------------------------------------------------------------------------------------------------------------------------------------------------------------------------------------------------------------------------------------------------------------------------|---------------------------------------------------------------------------------------------------------------------------------------------------------|
|               |                    |                                                                                                                                                     | others to use it as background<br>information to make alterations<br>and/or additions. In that instance<br>the file will be accompanied by a<br>PDF version. It is for those making<br>such alterations and additions to                                                                                                                   | JOB TITLE<br>HOLBORN LINKS: 6-8 SOUTHAMPTON PLACE<br>DRAWING TITLE<br>DETAILED ROOM ELEVATIONS - RM_6.G01.02                                            |
|               |                    |                                                                                                                                                     | ensure that they make use of current<br>background information, Gibson<br>Thornley Architects accepts no<br>liability for any such alterations or<br>additions to the background<br>information or arising out of changes<br>to background information which<br>occur prior to alterations of additions<br>being made.                     | DRAWN BY<br>JGCHECKED<br>MJTSCALE<br>1:20@A1STATUS<br>PLANNINGPROJECT<br>20023ZONE<br>-TYPE<br>AACLASSIFICATION<br>[22]DRAWING NO<br>413REVISION<br>PO4 |