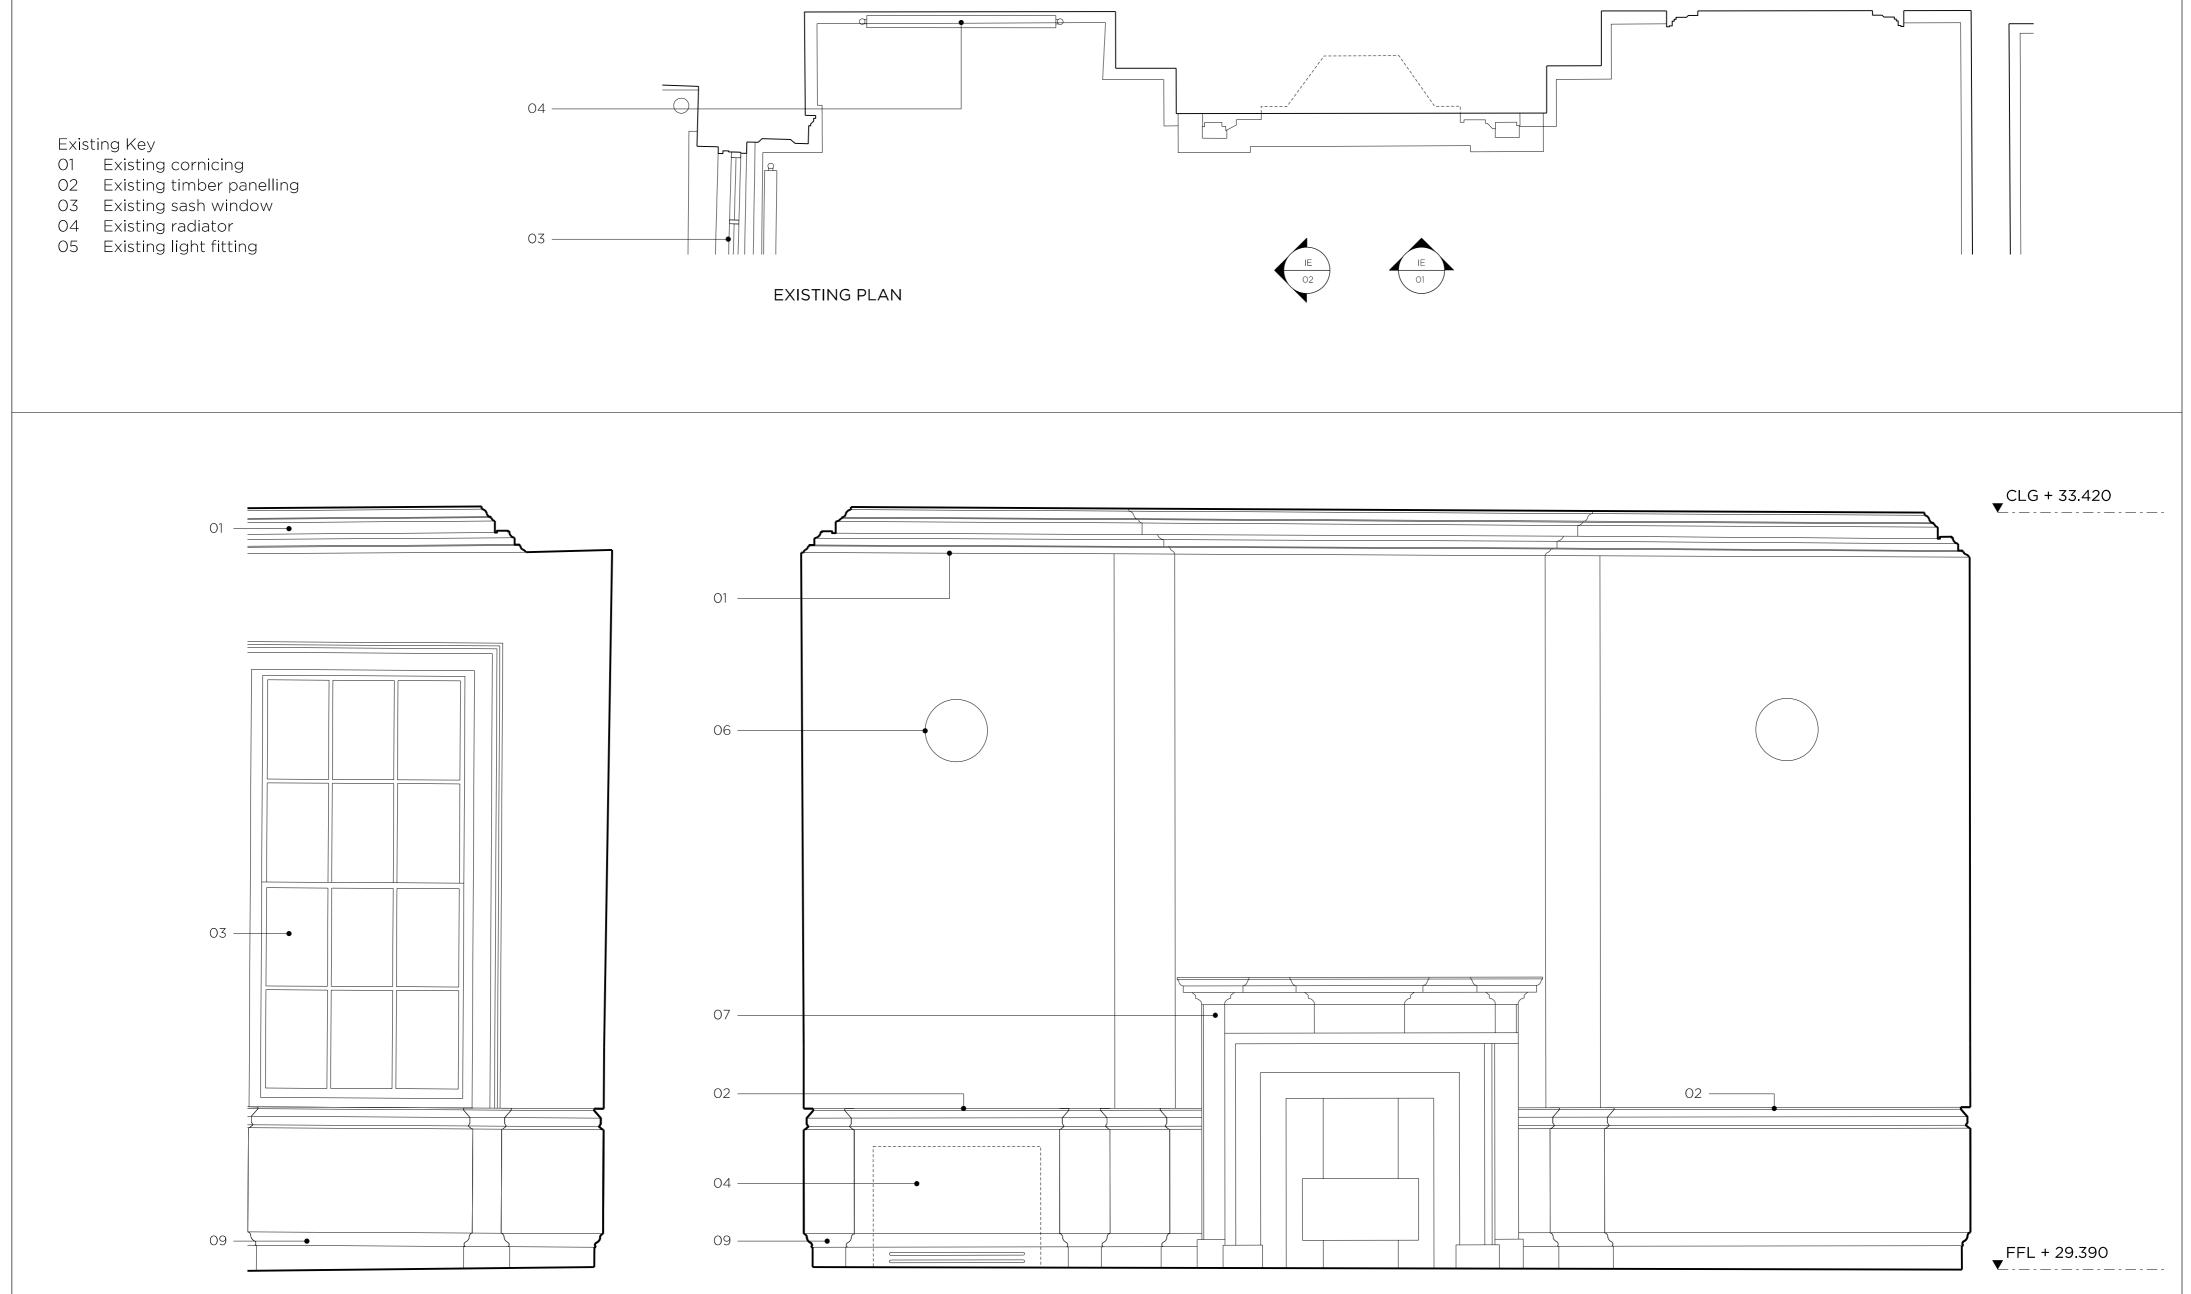

PROPOSED INTERNAL ELEVATION 02

PROPOSED INTERNAL ELEVATION 01

| SCALE (m) | )  |   |   |   |
|-----------|----|---|---|---|
| 0         | .5 | 1 | 2 | 4 |
|           |    |   |   |   |

| DRAWING NOTES | REVISION DATE NOTE | TEAM CLIENT Workman COST CONSULTANT Gleeds MECH. ENGINEER Waterman Group ELEC, ENGINEER Waterman Group STRUCT. ENGINEER HTS PLANNING CONSULTANT WSP | GENERAL NOTES 1. Do not scale from this drawing. 2. All dimensions to be checked on site by the contractor and such dimensions to be his responsibility. 3. Report all drawing errors, omissions and discrepancies to the architect. 4. This document may be issued in an uncontrolled CAD format to enable ethere to use it as background | GIBSON THORNLEY<br>Gibson Thornley Architects Limited<br>No. 4 The Hangar<br>Perseverance Works<br>25-27 Hackney Road<br>London E2 7NX                  |
|---------------|--------------------|-----------------------------------------------------------------------------------------------------------------------------------------------------|--------------------------------------------------------------------------------------------------------------------------------------------------------------------------------------------------------------------------------------------------------------------------------------------------------------------------------------------|---------------------------------------------------------------------------------------------------------------------------------------------------------|
|               |                    |                                                                                                                                                     | others to use it as background<br>information to make alterations<br>and/or additions. In that instance<br>the file will be accompanied by a<br>PDF version. It is for those making<br>such alterations and additions to                                                                                                                   | JOB TITLE<br>HOLBORN LINKS: 6-8 SOUTHAMPTON PLACE<br>DRAWING TITLE<br>DETAILED ROOM ELEVATIONS - RM_6.G01.02                                            |
|               |                    |                                                                                                                                                     | ensure that they make use of current<br>background information, Gibson<br>Thornley Architects accepts no<br>liability for any such alterations or<br>additions to the background<br>information or arising out of changes<br>to background information which<br>occur prior to alterations of additions<br>being made.                     | DRAWN BY<br>JGCHECKED<br>MJTSCALE<br>1:20@A1STATUS<br>PLANNINGPROJECT<br>20023ZONE<br>-TYPE<br>AACLASSIFICATION<br>[22]DRAWING NO<br>413REVISION<br>PO4 |