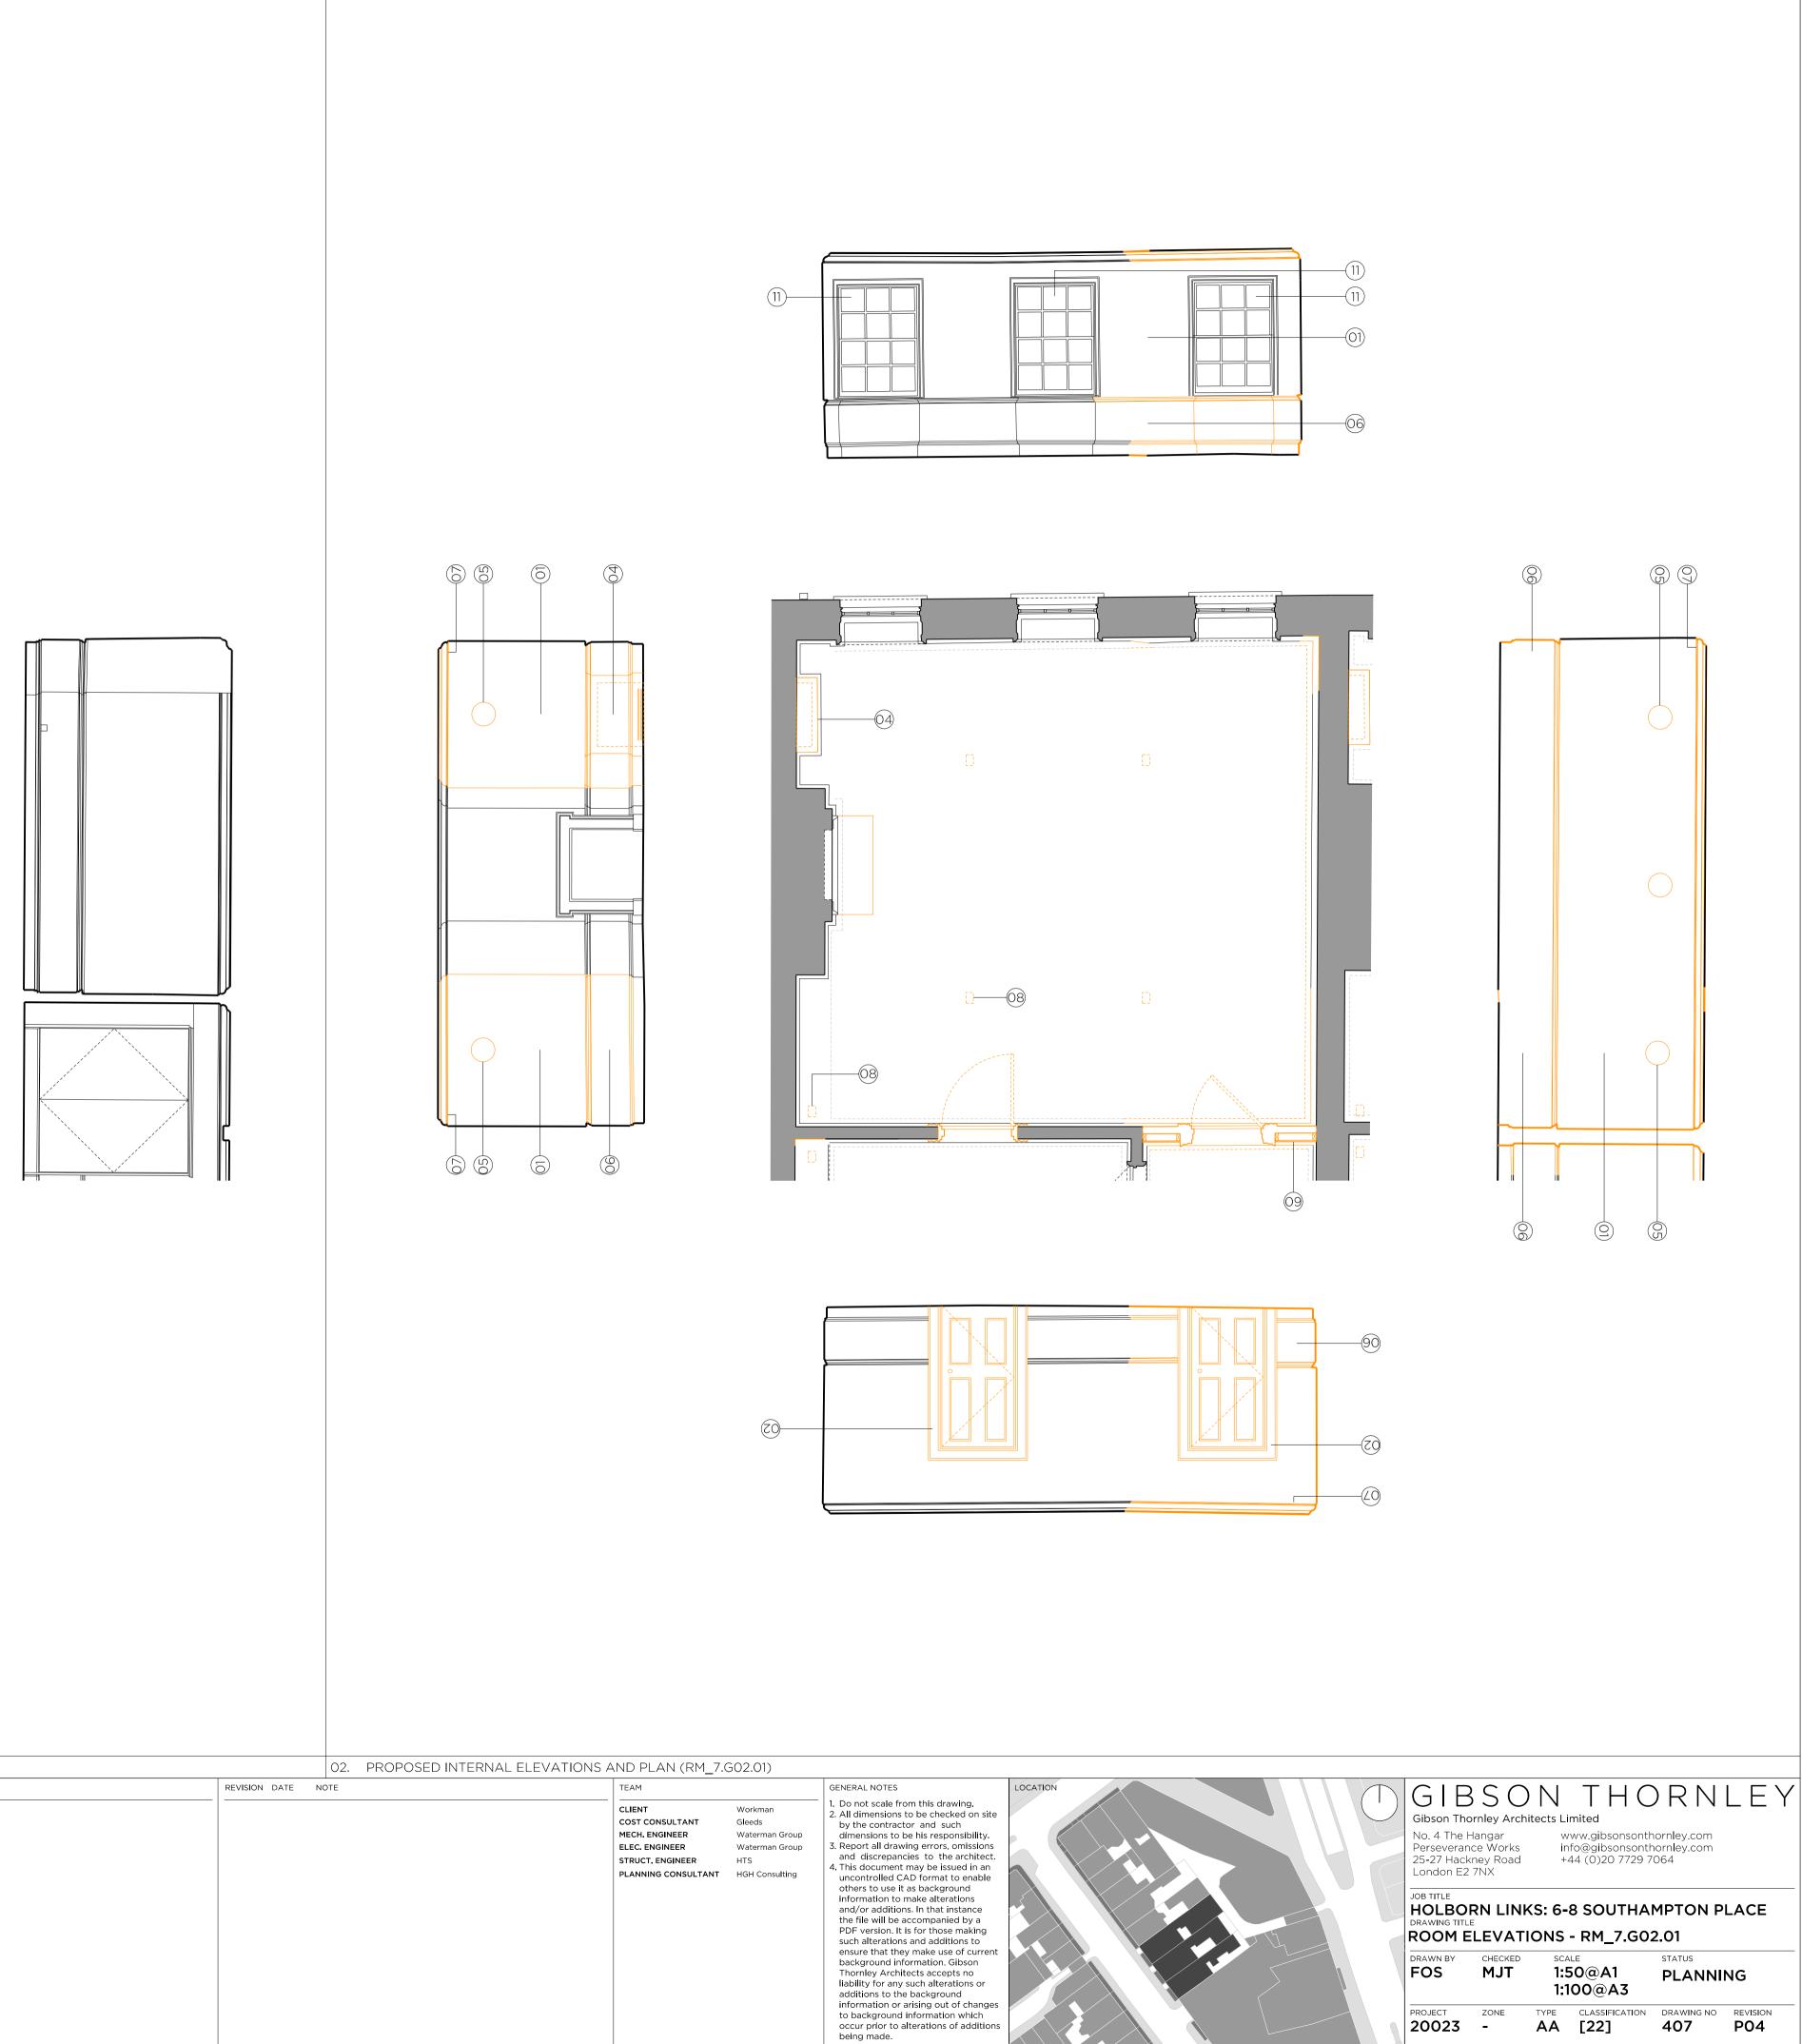

Please see Architectural Drawings AA\_[22]\_411-417 for larger scale

01. EXISTING INTERNAL ELEVATIONS AND PLAN

DRAWING NOTES

|     | Proposed fabri |
|-----|----------------|
| 01. | Wall made goo  |

- Vall made good where joinery/door/non-original feature removed New door to match existing with fire/smoke seals and ironmongery 02. 03. 04. 05. 06. 07. 08. 09. 10. Refurbished door with new fire/smoke seals and ironmongery
- New VRF unit housed within painted casing New lighting
- Dado rail/skirting reinstated to match existing
- Cornice reinstated to match historic detail Floor box (location indicative) for power and data
- New wall and/or extended door frame to incorporate new mechanical/electrical risers New access panel to riser flush, flush and painted to match wall
- Refurbished window 11.