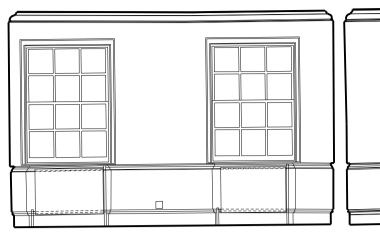

Please see Architectural Drawings AA\_[22]\_411-417 for larger scale

01. EXISTING INTERNAL ELEVATIONS AND PLAN

DRAWING NOTES

|     | Proposed fabri |
|-----|----------------|
| 01. | Wall made goo  |

- Vall made good where joinery/door/non-original feature removed New door to match existing with fire/smoke seals and ironmongery 02. 03. 04. 05. 06. 07. 08. 09. 10. Refurbished door with new fire/smoke seals and ironmongery
- New VRF unit housed within painted casing New lighting
- Dado rail/skirting reinstated to match existing
- Cornice reinstated to match historic detail Floor box (location indicative) for power and data
- New wall and/or extended door frame to incorporate new mechanical/electrical risers New access panel to riser flush, flush and painted to match wall
- Refurbished window 11.