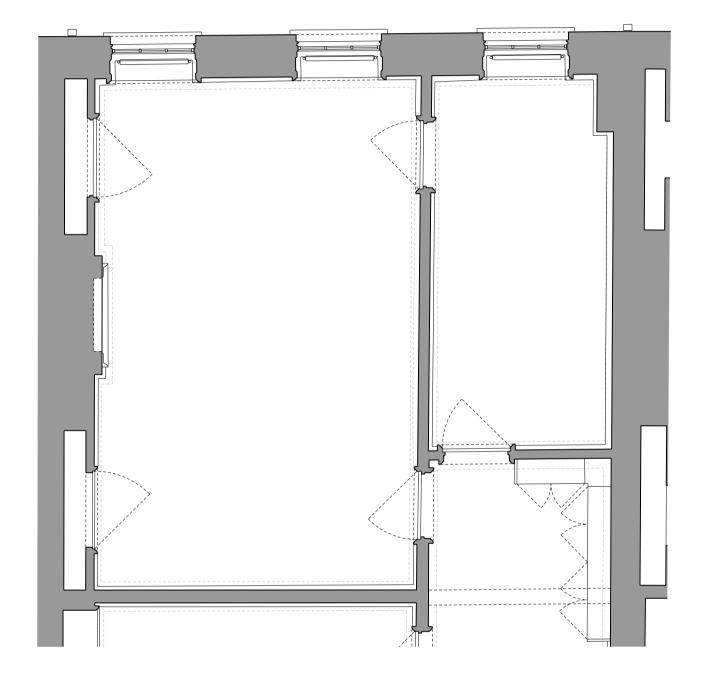

Please see Architectural Drawings AA\_[22]\_411-417 for larger scale

01. EXISTING INTERNAL ELEVATIONS AND PLAN

DRAWING NOTES

|     | Proposed fabri |
|-----|----------------|
| 01. | Wall made goo  |

- Vall made good where joinery/door/non-original feature removed New door to match existing with fire/smoke seals and ironmongery 02. 03. 04. 05. 06. 07. 08. 09. 10. Refurbished door with new fire/smoke seals and ironmongery
- New VRF unit housed within painted casing New lighting
- Dado rail/skirting reinstated to match existing
- Cornice reinstated to match historic detail Floor box (location indicative) for power and data
- New wall and/or extended door frame to incorporate new mechanical/electrical risers New access panel to riser flush, flush and painted to match wall
- Refurbished window 11.