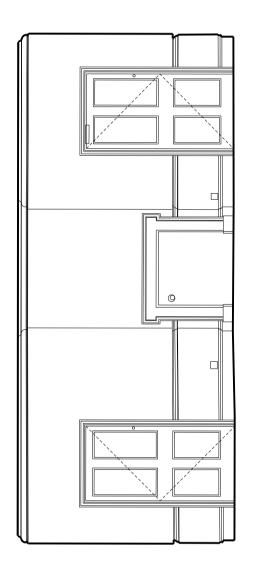

Please see Architectural Drawings AA\_[22]\_411-417 for larger scale

01. EXISTING INTERNAL ELEVATIONS AND PLAN

DRAWING NOTES

|     | Proposed fabri |
|-----|----------------|
| 01. | Wall made goo  |

- Vall made good where joinery/door/non-original feature removed New door to match existing with fire/smoke seals and ironmongery 02. 03. 04. 05. 06. 07. 08. 09. 10. Refurbished door with new fire/smoke seals and ironmongery
- New VRF unit housed within painted casing New lighting
- Dado rail/skirting reinstated to match existing
- Cornice reinstated to match historic detail Floor box (location indicative) for power and data
- New wall and/or extended door frame to incorporate new mechanical/electrical risers New access panel to riser flush, flush and painted to match wall
- Refurbished window 11.