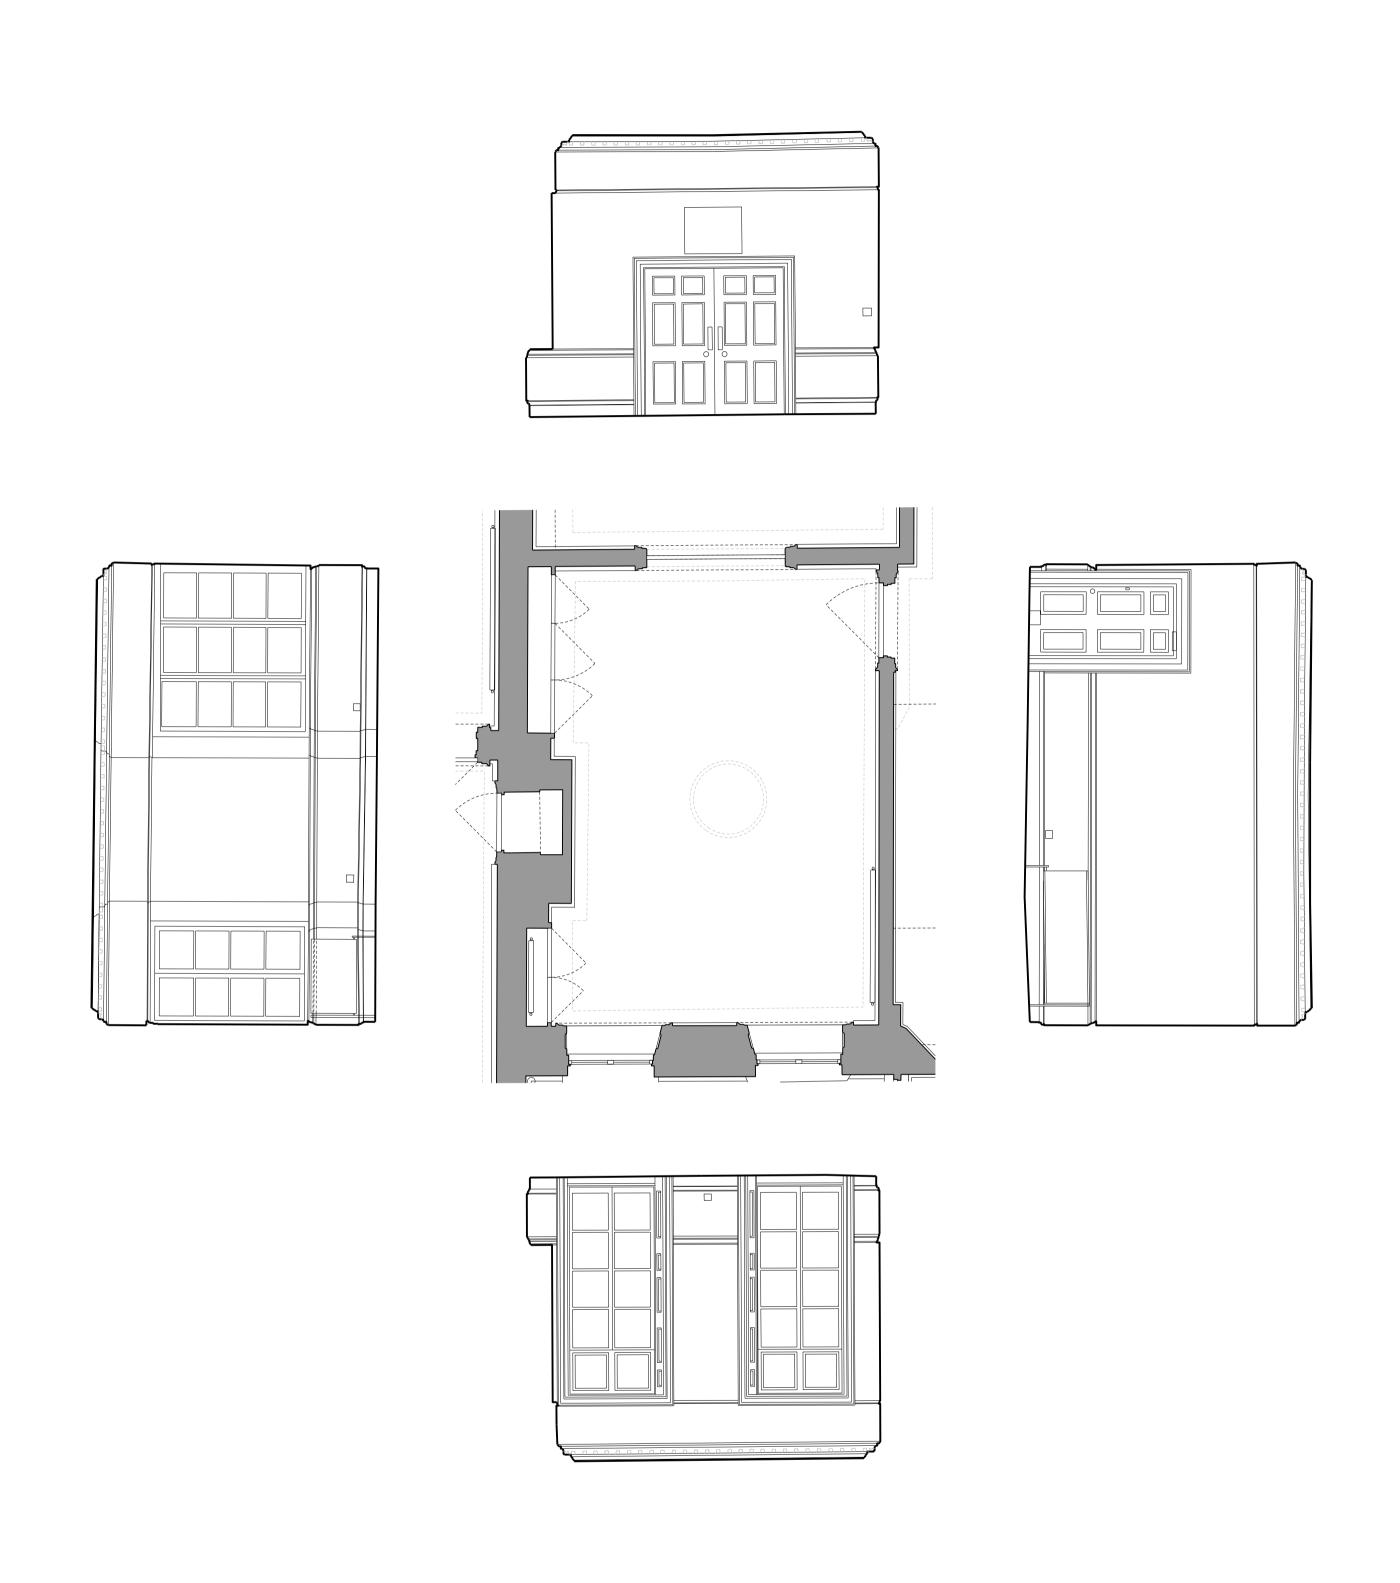

Please see Architectural Drawings AA\_[22]\_411-417 for larger scale

DRAWING NOTES Proposed fabric Wall made good where joinery/door/non-original feature removed 01. 02. 03. 04. 05. 06. 07. 08. 09. New door to match existing with fire/smoke seals and ironmongery Refurbished door with new fire/smoke seals and ironmongery New VRF unit housed within painted casing New lighting Dado rail/skirting reinstated to match existing Cornice reinstated to match historic detail Floor box (location indicative) for power and data New wall and/or extended door frame to incorporate new mechanical/electrical risers New access panel to riser flush, flush and painted to match wall Refurbished window