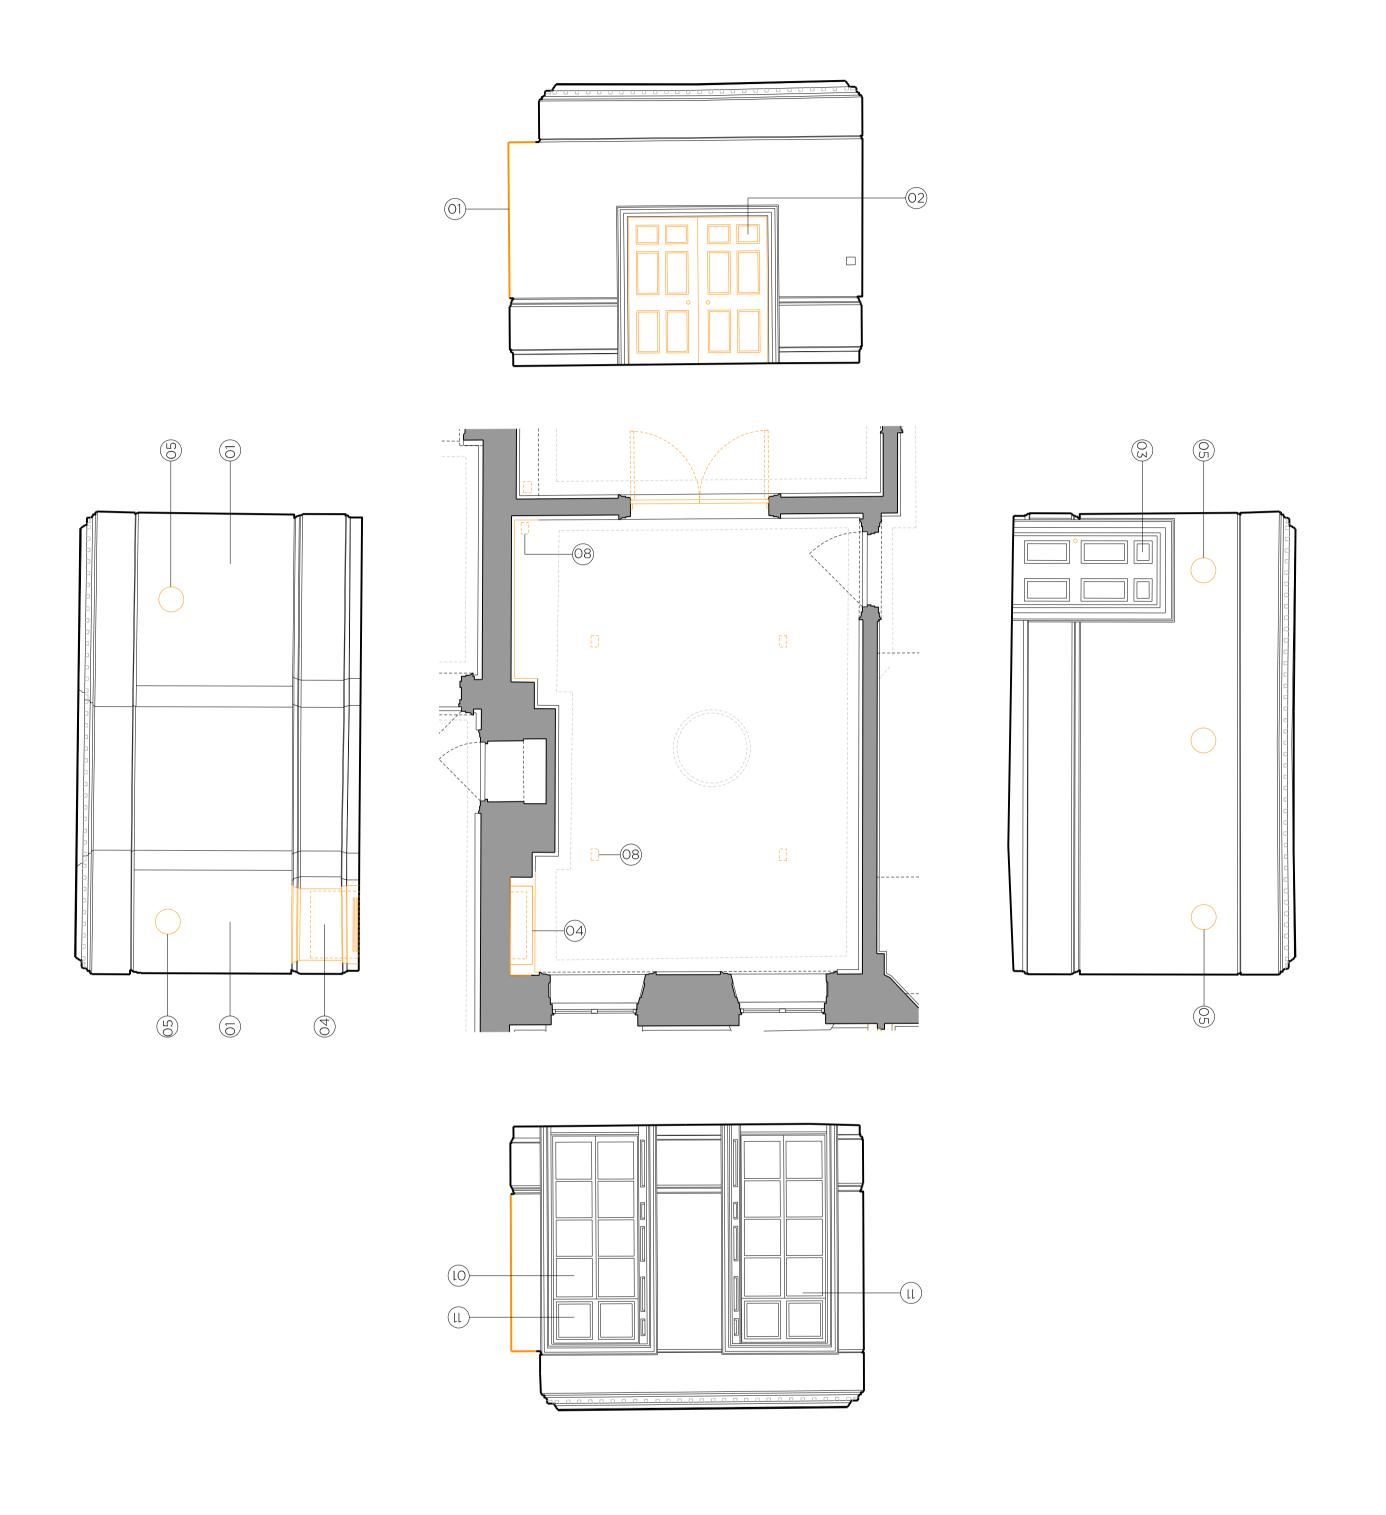

Please see Architectural Drawings AA\_[22]\_411-417 for larger scale

DRAWING NOTES Proposed fabric Wall made good where joinery/door/non-original feature removed 01. 02. 03. 04. 05. 06. 07. 08. 09. New door to match existing with fire/smoke seals and ironmongery Refurbished door with new fire/smoke seals and ironmongery New VRF unit housed within painted casing New lighting Dado rail/skirting reinstated to match existing Cornice reinstated to match historic detail Floor box (location indicative) for power and data New wall and/or extended door frame to incorporate new mechanical/electrical risers New access panel to riser flush, flush and painted to match wall Refurbished window

02. PROPOSED INTERNAL ELEVATIONS AND PLAN (RM\_7.G00.03)

REVISION DATE NOTE TEAM CLIENT Workman COST CONSULTANT Gleeds MECH. ENGINEER ELEC. ENGINEER Waterman Group STRUCT, ENGINEER HTS PLANNING CONSULTANT HGH Consulting