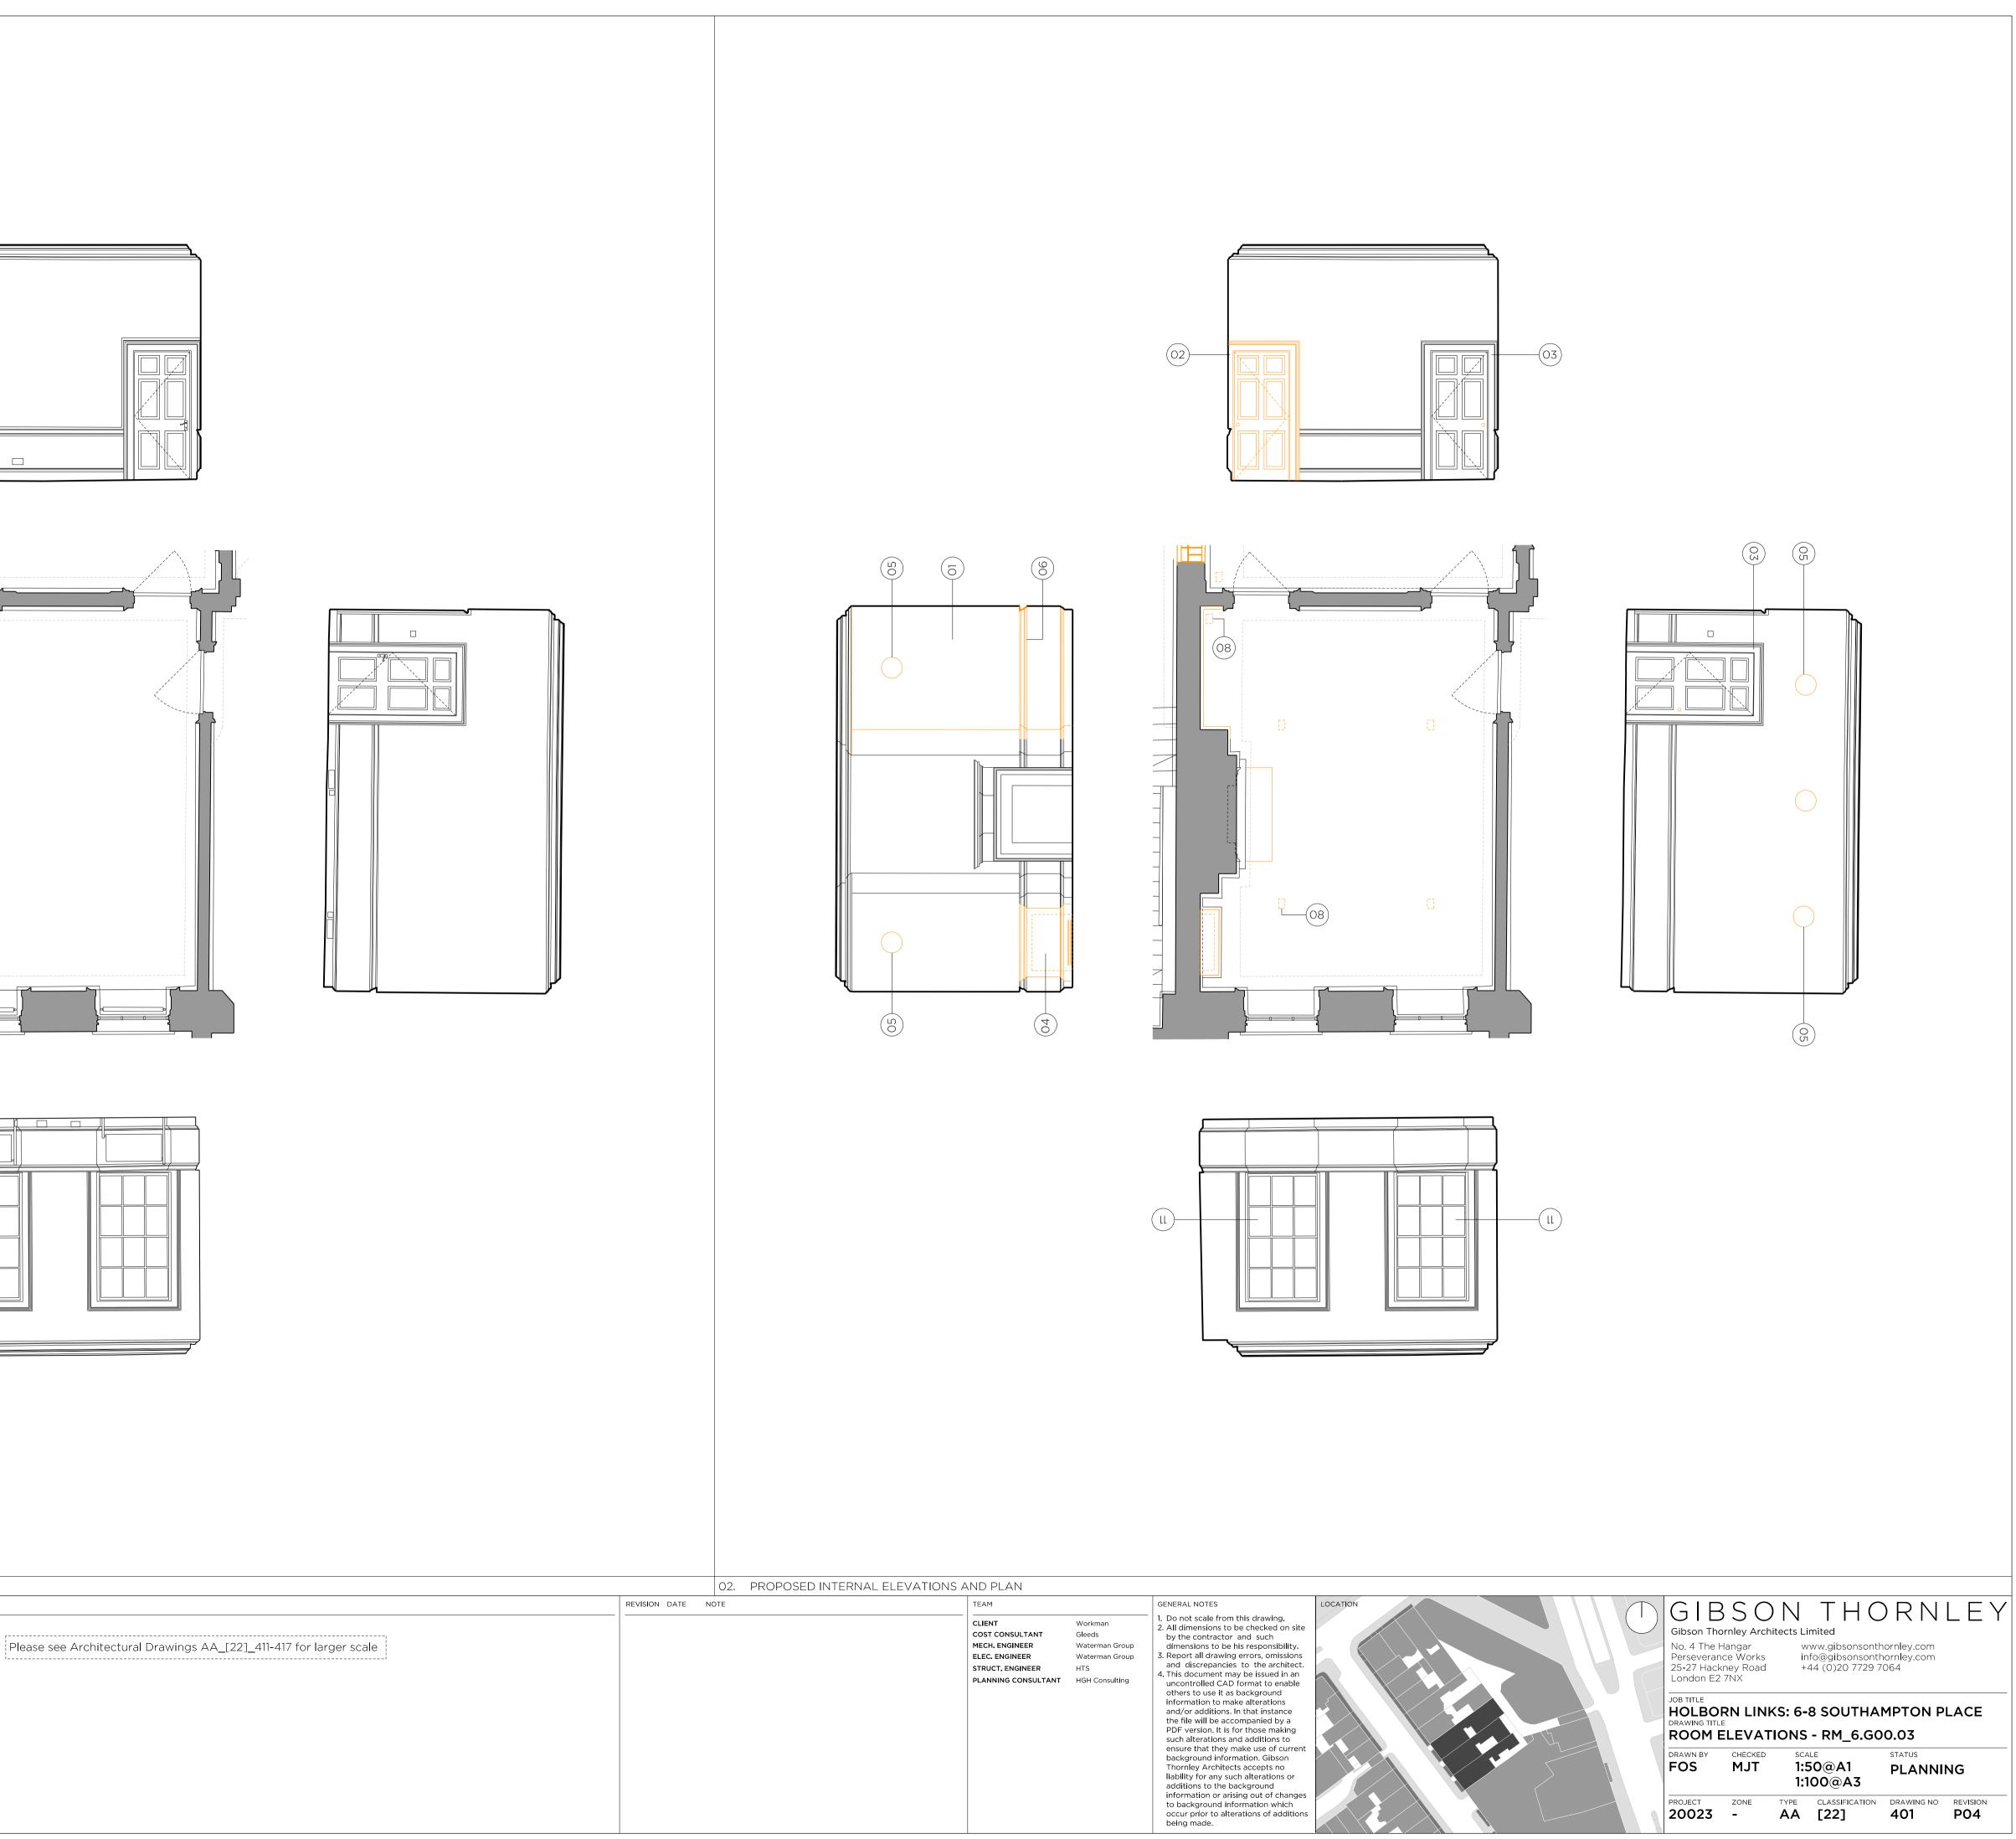

01. EXISTING INTERNAL ELEVATIONS AND PLAN DRAWING NOTES

|    | Proposed fak |
|----|--------------|
| 01 |              |

|                                 | Proposed fabric                                                                                                                                                                                                                                                                                               |
|---------------------------------|---------------------------------------------------------------------------------------------------------------------------------------------------------------------------------------------------------------------------------------------------------------------------------------------------------------|
| O1.                             | Wall made good where joinery/door/non-original feature removed                                                                                                                                                                                                                                                |
| 02.                             | New door to match existing with fire/smoke seals and ironmongery                                                                                                                                                                                                                                              |
| 03.                             | Refurbished door with new fire/smoke seals and ironmongery                                                                                                                                                                                                                                                    |
| 04.                             | New VRF unit housed within painted casing                                                                                                                                                                                                                                                                     |
| 05.                             | New lighting                                                                                                                                                                                                                                                                                                  |
| 06.                             | Dado rail/skirting reinstated to match existing                                                                                                                                                                                                                                                               |
| 07.                             | Cornice reinstated to match historic detail                                                                                                                                                                                                                                                                   |
| 08.                             | Floor box (location indicative) for power and data                                                                                                                                                                                                                                                            |
| 09.                             | New wall and/or extended door frame to incorporate new mechanical/electrical risers                                                                                                                                                                                                                           |
| 10.                             | New access panel to riser flush, flush and painted to match wall                                                                                                                                                                                                                                              |
| 11.                             | Refurbished window                                                                                                                                                                                                                                                                                            |
| 06.<br>07.<br>08.<br>09.<br>10. | Dado rail/skirting reinstated to match existing<br>Cornice reinstated to match historic detail<br>Floor box (location indicative) for power and data<br>New wall and/or extended door frame to incorporate new mechanical/electrical rise<br>New access panel to riser flush, flush and painted to match wall |