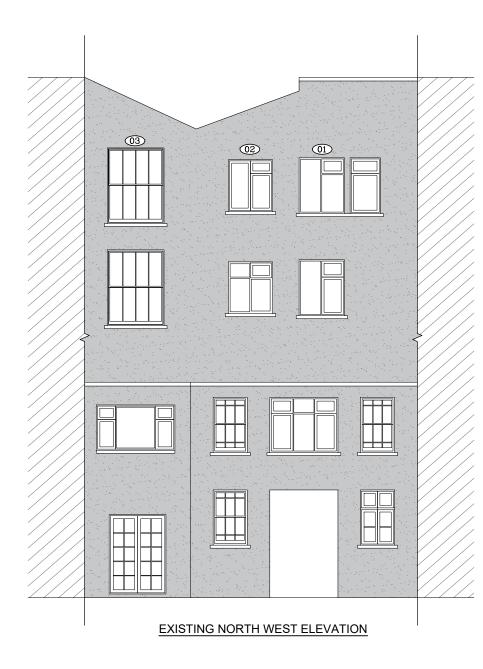

## EXISTING WINDOWS ARE WHITE TIMBER WINDOWS.

PROPOSED WINDOWS 1 AND 2 TO BE SOFTWOOD TIMBER CASEMENT WINDOWS IN ARCTIC WHITE FINISH. PROPOSED WINDOW 3 TO BE SOFTWOOD TIMBER SASH SPIRAL BALANCE WINDOW IN ARCTIC WHITE FINISH.