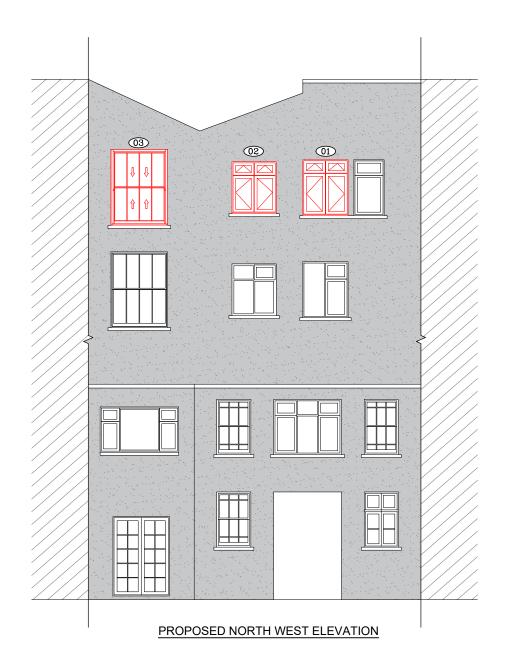

## EXISTING WINDOWS ARE WHITE TIMBER WINDOWS.

PROPOSED WINDOWS 1 AND 2 TO BE SOFTWOOD TIMBER CASEMENT WINDOWS IN ARCTIC WHITE FINISH. PROPOSED WINDOW 3 TO BE SOFTWOOD TIMBER SASH SPIRAL BALANCE WINDOW IN ARCTIC WHITE FINISH.