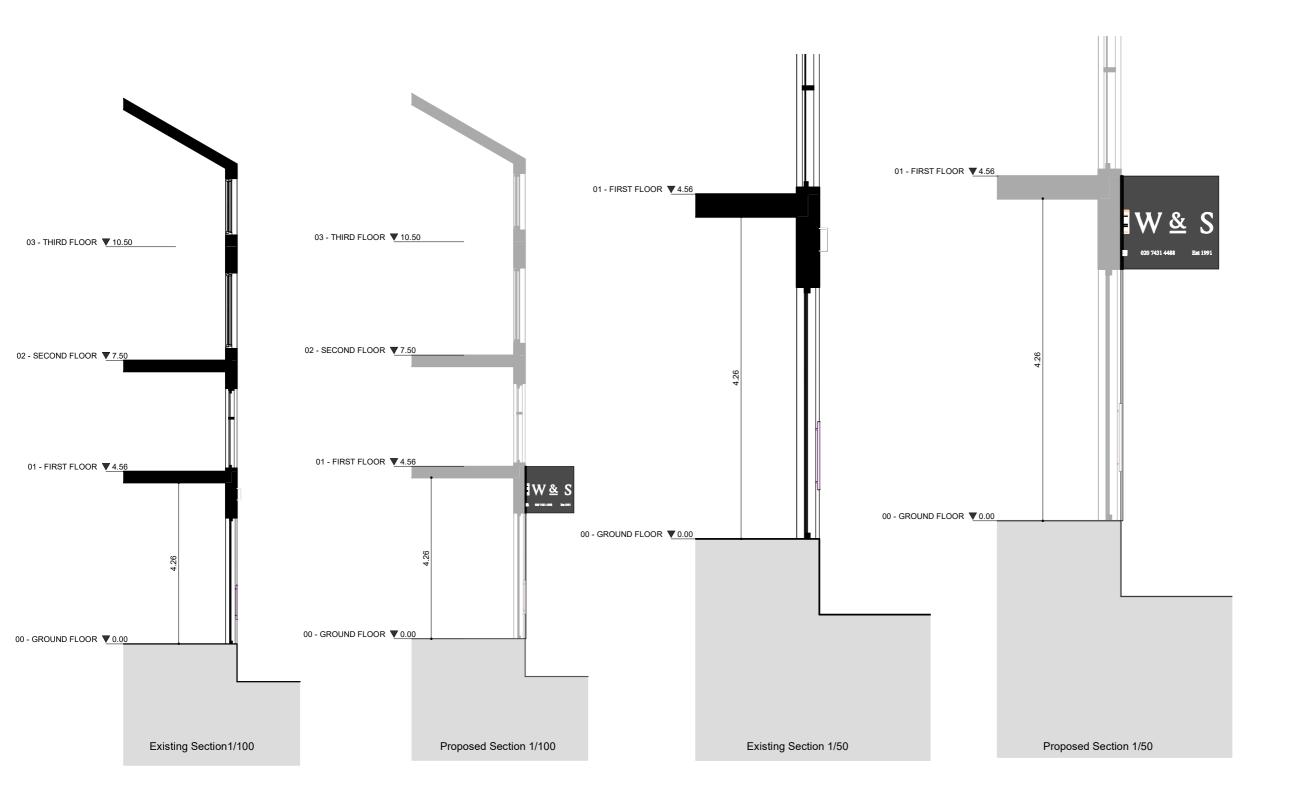

Rev No

Description

Key

\_\_\_\_\_ Boundary Line

Rev No. Date Description

Notes:

Any inaccuracies or errors to be reported to the architect/surveyor immediately and prior to any work commencing. All dimensions to be verified on site. All work to comply with British Standards Code of practice. All external surfaces and materials to match existing. This drawing and all information provided within it is the copyright of UPP Consultants Ltd. and reproduction without prior consent is strictly fortidisen.

 Dwg No
 Drawn

 041HE-A-07 - 105
 RG

Drawing Checked
Detailed Section EA

Scale Issue Date
As indicated @ A3 20.04.2022

Project Address

Wayne & Silver LTD (Mark Wayne) For Planning