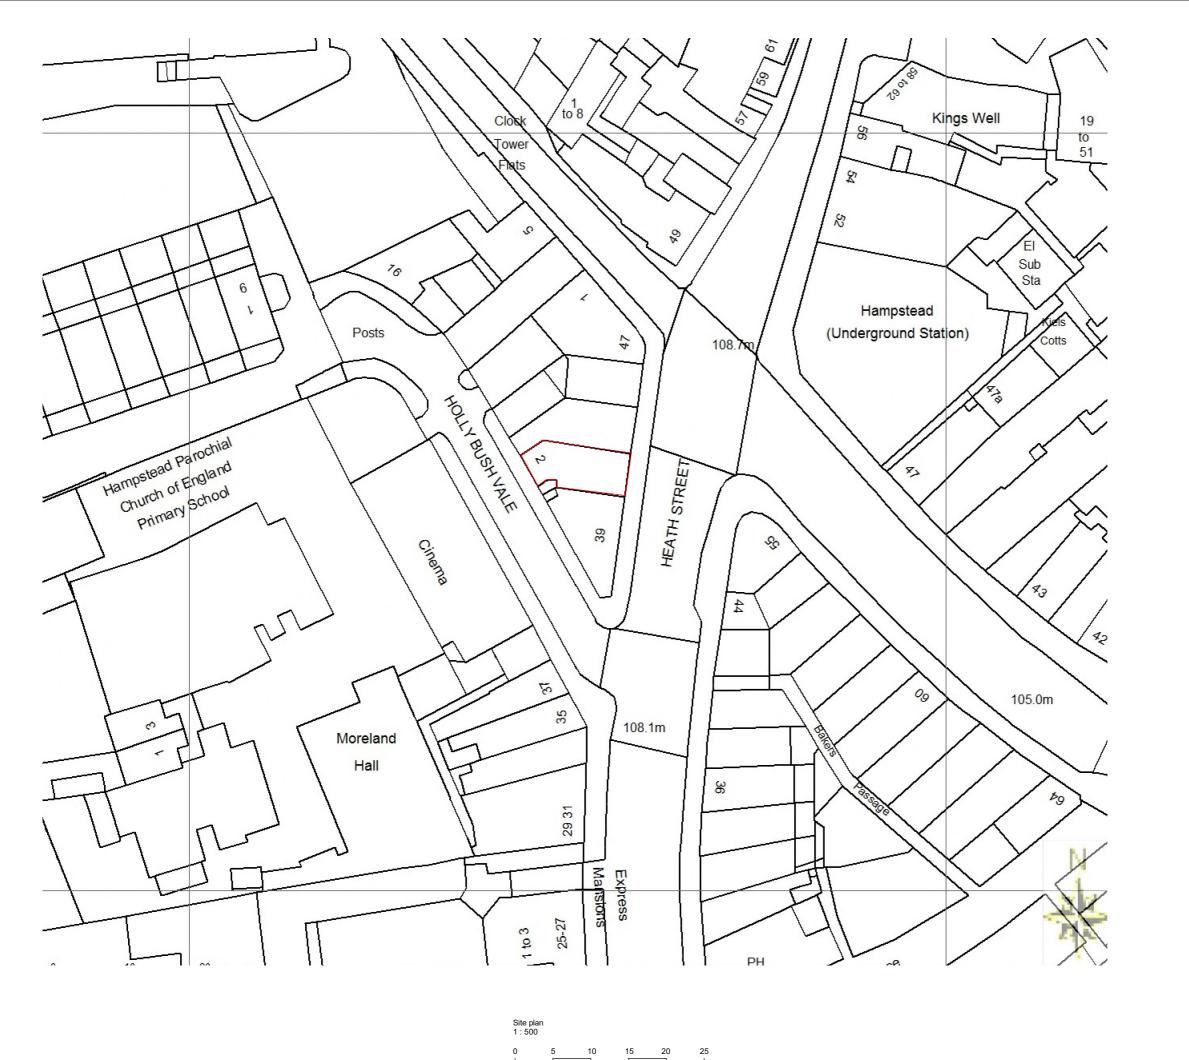

Boundary Line Demolished

Key

Schedule of Areas

Total Site Area 74.48 s.q.m.

Existing Residential Existing Non-Residential 0.00 s.q.m. 0.00 s.q.m.

Residential area lost by change of use or demolition

Non Residential area lost by change of use or demolition 0.00 s.q.m. 0.00 s.q.m.

Proposed Residential 0.00 s.q.m. 0.00 s.q.m.

Net additional area 0.00 s.q.m.

Rev No. Description

Notes:

Dwg No Drawn 041HE-A-01-001 RG

Drawing Checked Location Plan

Scale Issue Date 1:500 @ A3 20.04.2022

5m (**1**)