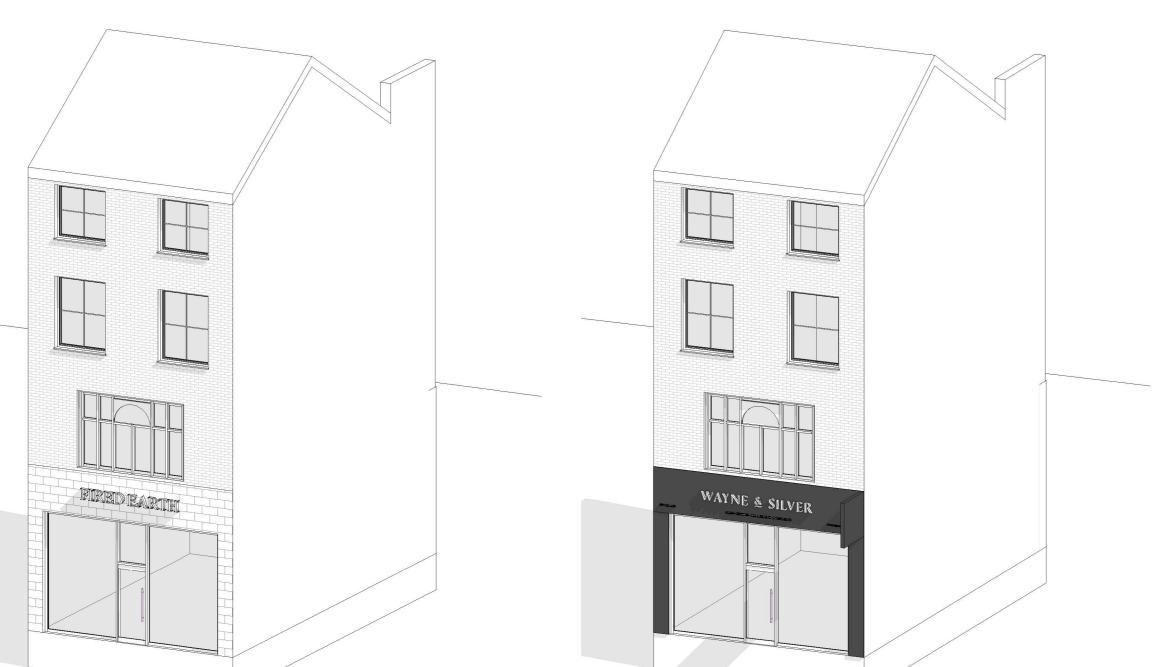

EXISTING FRONT VISUALIZATION DA PROPOSED FRONT VISUALIZATION DA

Key

\_\_\_\_\_ Boundary Line

Rev No. Date Description

Notes:

Any inaccuracies or errors to be reported to the arcintectsurveyor immediately and prior to any work commencing. All dimensions to be verified on site. All work to comply with British Standards Code of practice. All external surfaces and materials to match existing. This drawing and all information provided within it is the copyright of UPP Consultants Ltd. and reproduction without prior consent is strictly forbidden.

 Dwg No
 Drawn

 041HE-A-07 - 102
 RG

Drawing Checked Visualization EA

Project Address

Client Status
Wayne & Silver LTD (Mark Wayne) For Planning

Rev No. Date Description

Notes:

Key