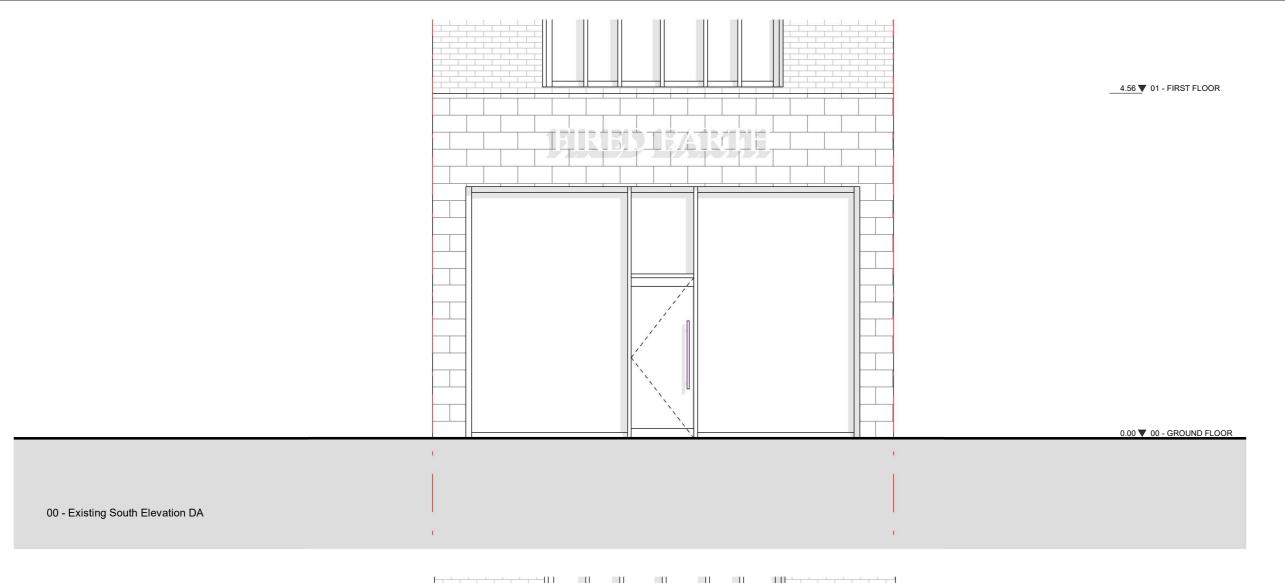

Boundary Line

\_ \_ \_ \_ Demolished

Any inaccuracies or errors to be reponed to the architectus/velor immediately and prior to any work commencing. All dimensions to be verified on site. All work to comply with British Standards Code of practice. All external surfaces and materials to match existing. This drawing and all information provided within it is the copyright of UPP Consultants Ltd. and reproduction without prior consent is strictly forbidden.

 Dwg No
 Drawn

 041HE-A-07 - 103
 RG

Drawing Checked Elevations EA

 Scale
 Issue Date

 1:50 @ A3
 20.04.2022

0 2.5m

Project Address

Client Status
Wayne & Silver LTD (Mark Wayne) For Planning