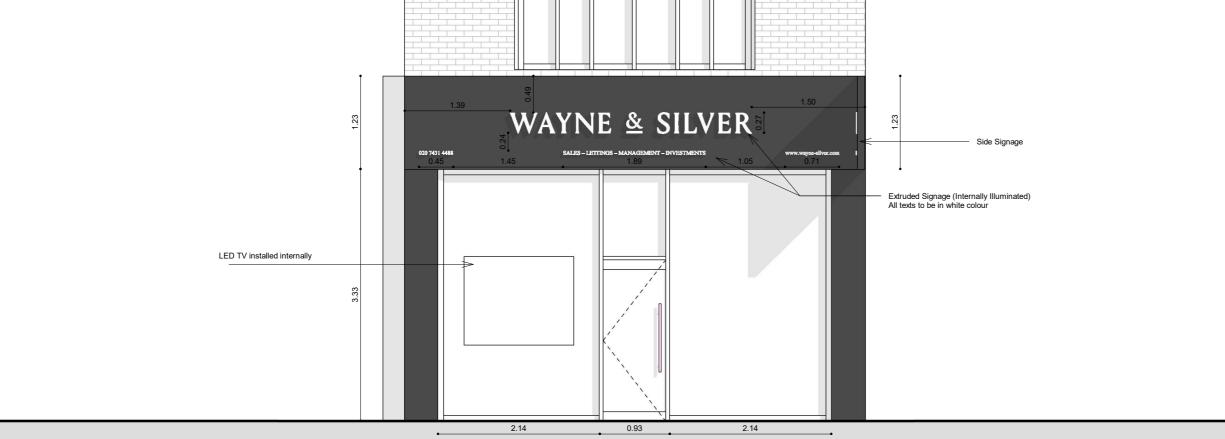

Boundary Line

\_ \_ \_ \_ Demolished

Any inaccuracies or errors to be reponed to the architectus/velor immediately and prior to any work commencing. All dimensions to be verified on site. All work to comply with British Standards Code of practice. All external surfaces and materials to match existing. This drawing and all information provided within it is the copyright of UPP Consultants Ltd. and reproduction without prior consent is strictly forbidden.

 Dwg No
 Drawn

 041HE-A-07 - 103
 RG

Drawing Checked Elevations EA

 Scale
 Issue Date

 1:50 @ A3
 20.04.2022

0 2.5m

Project Address

Client Status
Wayne & Silver LTD (Mark Wayne) For Planning