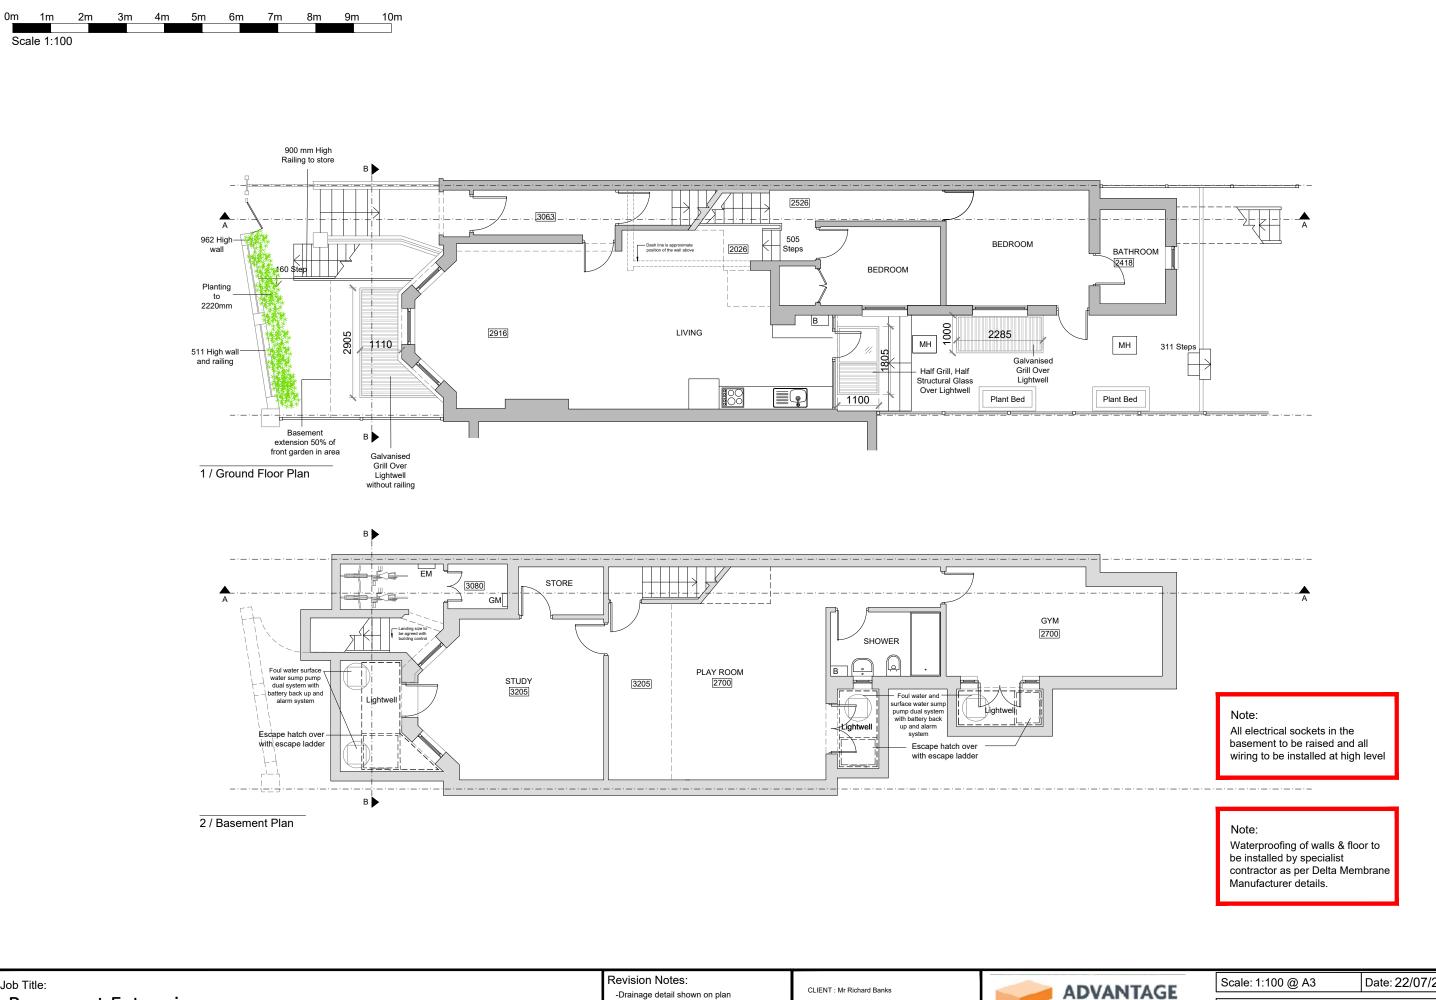

**Basement Extension** 

Drawing Title:

**Proposed Floor Plans** 

-Raised socket note
-Waterproofing note -Escape hatch & escape ladder -Planting at the front of the property
-Revised following planning

comments