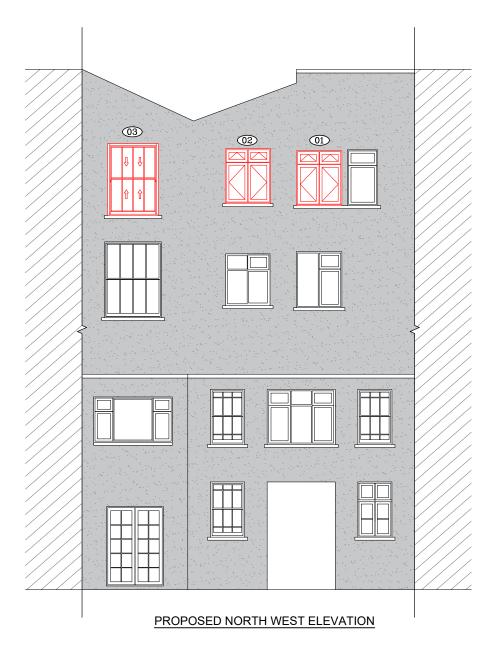

EXISTING WINDOWS ARE WHITE TIMBER WINDOWS.

PROPOSED WINDOWS 1 AND 2 TO BE SOFTWOOD TIMBER CASEMENT WINDOWS IN ARCTIC WHITE FINISH. PROPOSED WINDOW 3 TO BE SOFTWOOD TIMBER SASH SPIRAL BALANCE WINDOW IN ARCTIC WHITE FINISH.

Revisions: Customer: Mrs Tutu Ojuroye Flat 12, Cliff Court

Cliff Road London NW1 9AP

Drawing Title:

Existing and Proposed Elevations

Contract No: WD0176BB 0176/PP/02 Scale: Starting Date: 04 APR 2022 1:100