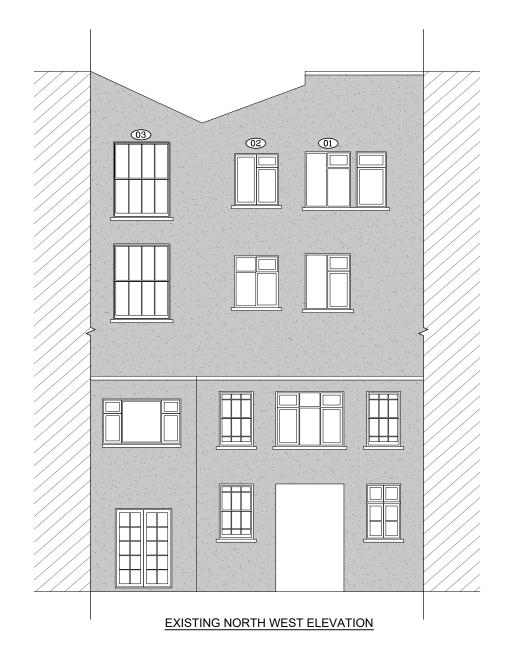

EXISTING WINDOWS ARE WHITE TIMBER WINDOWS.

PROPOSED WINDOWS 1 AND 2 TO BE SOFTWOOD TIMBER CASEMENT WINDOWS IN ARCTIC WHITE FINISH. PROPOSED WINDOW 3 TO BE SOFTWOOD TIMBER SASH SPIRAL BALANCE WINDOW IN ARCTIC WHITE FINISH.

Revisions: Customer: Mrs Tutu Ojuroye Flat 12, Cliff Court

Cliff Road London NW1 9AP

Drawing Title:

Existing and Proposed Elevations

Contract No: WD0176BB 0176/PP/02 Scale: Starting Date: 04 APR 2022 1:100