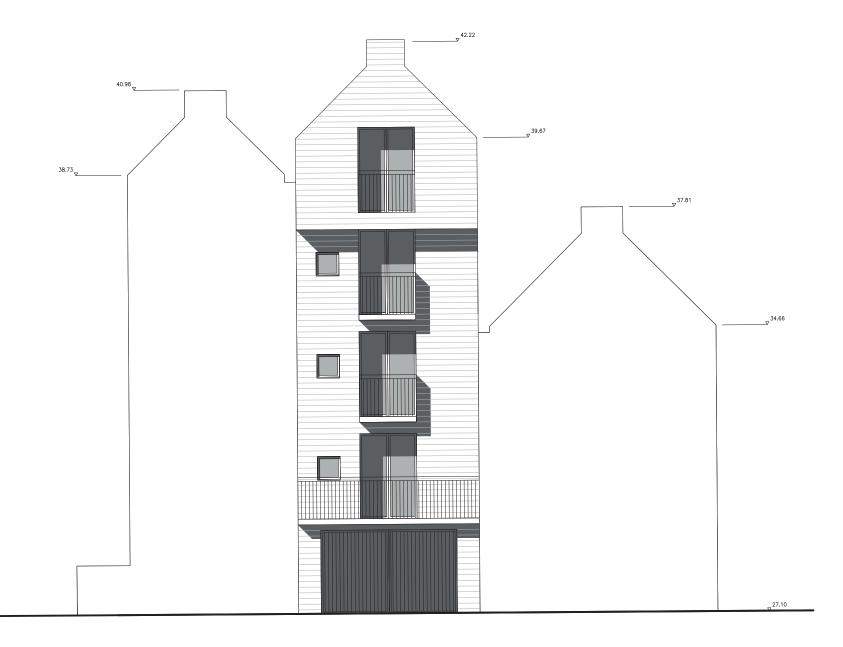

## **Baynes Street Elevation**

Gate House, 1 Smugglers Yard London W12 8HU, United Kingdom +44 (0) 797 313 1882 +44 (0) 208 749 0794 mail@henningstummelarchitects.co.uk www.henningstummelarchitects.co.uk

0 1 3 6

| Project No.   | 101d - Royal College Street     |       |       | Date     | Rev. | Drawn | Description          |
|---------------|---------------------------------|-------|-------|----------|------|-------|----------------------|
| Drawing Title | Royal College Street Elevations |       |       | 18/07/22 | A    | M.B   | Planning Application |
| Date          | July 2022                       | Scale | 1:100 |          |      |       |                      |
| Drawing No.   | 101d_300                        | Rev.  | A     |          |      |       |                      |