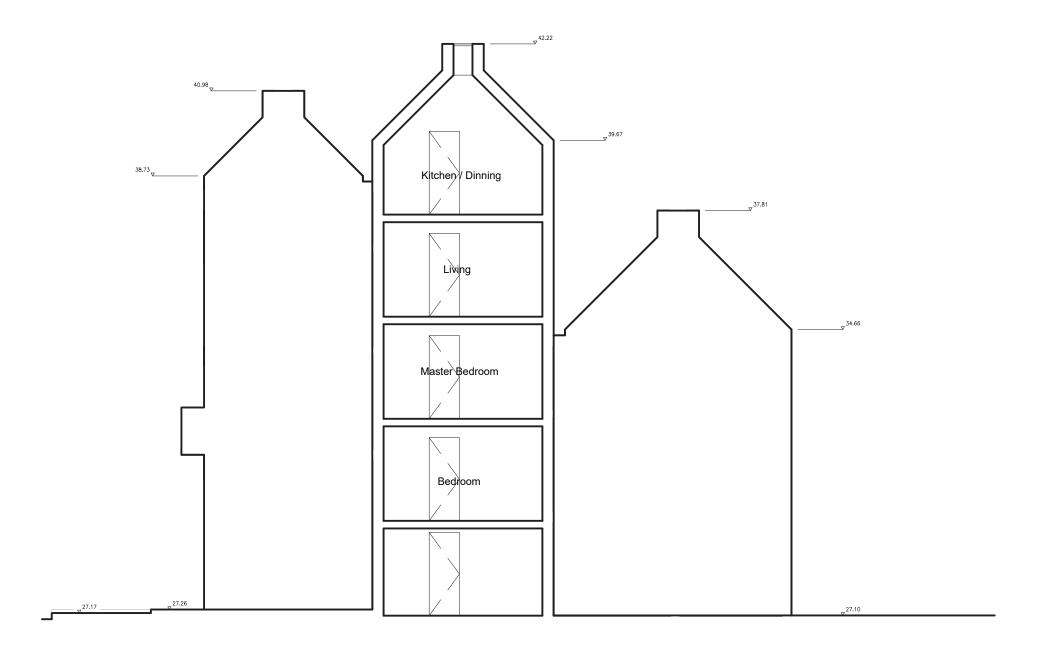

## Section AA

Gate House, 1 Smugglers Yard London W12 8HU, United Kingdom +44 (0) 797 313 1882 +44 (0) 208 749 0794 mail@henningstummelarchitects.co.uk www.henningstummelarchitects.co.uk

Copyright Henning Stummel Architects Ltd
Do not scale drawing.
Drawing to be read in conjunction with relevant specialist drawings and specifications.
All dimensions are for guidance only.
Dimensions are not to be used for construction and have to be confirmed on site.

0 1 3 6

| Project No.   | 101d - Royal College Stree | Date  | Rev.  | Drawn    | Description |     |                      |
|---------------|----------------------------|-------|-------|----------|-------------|-----|----------------------|
| Drawing Title | Section AA                 |       |       | 18/07/22 | Α           | M.B | Planning Application |
| Date          | July 2022                  | Scale | 1:100 |          |             |     |                      |
| Drawing No.   | 101d_200                   | Rev.  | A     |          |             |     |                      |