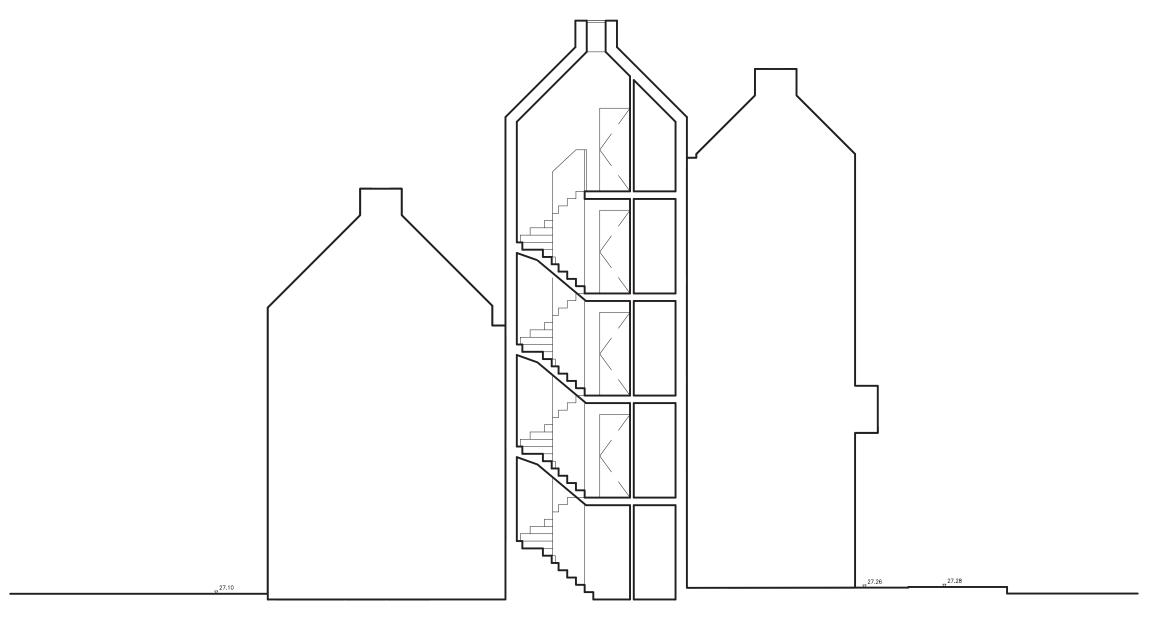

## Section BB

Gate House, 1 Smugglers Yard London W12 8HU, United Kingdom +44 (0) 797 313 1882 +44 (0) 208 749 0794 mail@henningstummelarchitects.co.uk www.henningstummelarchitects.co.uk

Copyright Henning Stummel Architects Ltd
Do not scale drawing.
Drawing to be read in conjunction with relevant specialist drawings and specifications.
All dimensions are for guidance only.
Dimensions are not to be used for construction and have to be confirmed on site.

0 1 3

6

| Project No.   | 101d - Royal College Stree | Date  | Rev.  | Drawn    | Description |     |                      |
|---------------|----------------------------|-------|-------|----------|-------------|-----|----------------------|
| Drawing Title | Section BB                 |       |       | 18/07/22 | Α           | M.B | Planning Application |
| Date          | July 2022                  | Scale | 1:100 |          |             |     |                      |
| Drawing No.   | 101d_210                   | Rev.  | A     |          |             |     |                      |
|               |                            |       |       |          |             |     |                      |