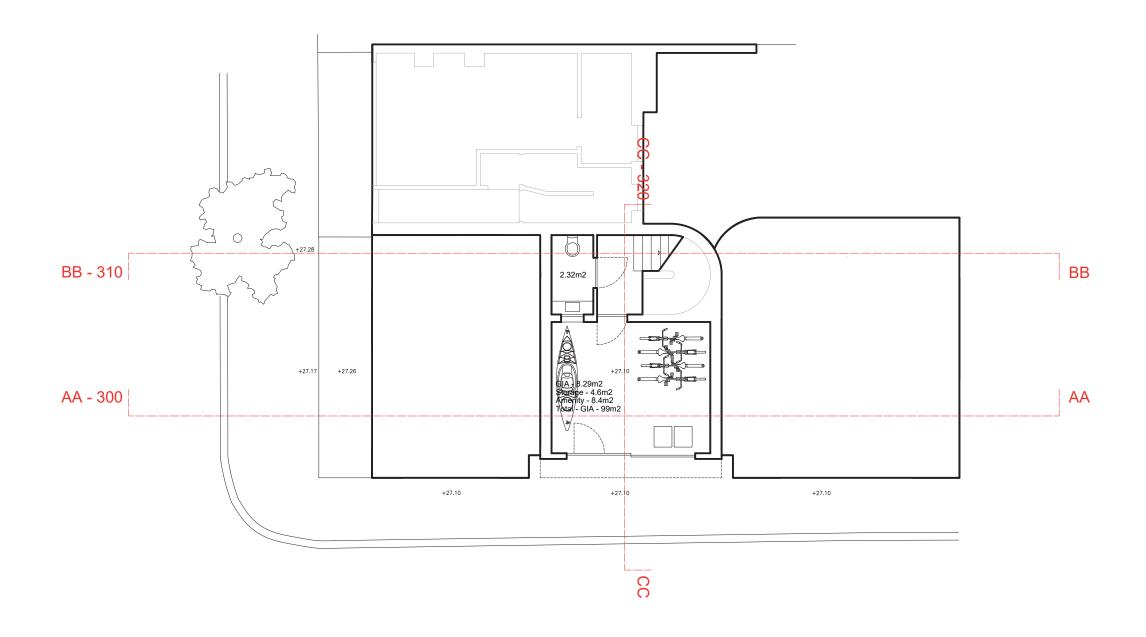

Copyright Henning Stummel Architects Ltd
Do not scale drawing.
Drawing to be read in conjunction with relevant specialist drawings and specifications.
All dimensions are for guidance only.
Dimensions are not to be used for construction and have to be confirmed on site,

| Project No.   | 101d - Royal College Stree | Date  | Rev.  | Drawn    | Description |     |                      |
|---------------|----------------------------|-------|-------|----------|-------------|-----|----------------------|
| Drawing Title | Ground Floor Plan          |       |       | 18/07/22 | А           | M.B | Planning Application |
| Date          | July 2022                  | Scale | 1:100 |          |             |     |                      |
| Drawing No.   | 101d_100                   | Rev.  | A     |          |             |     |                      |