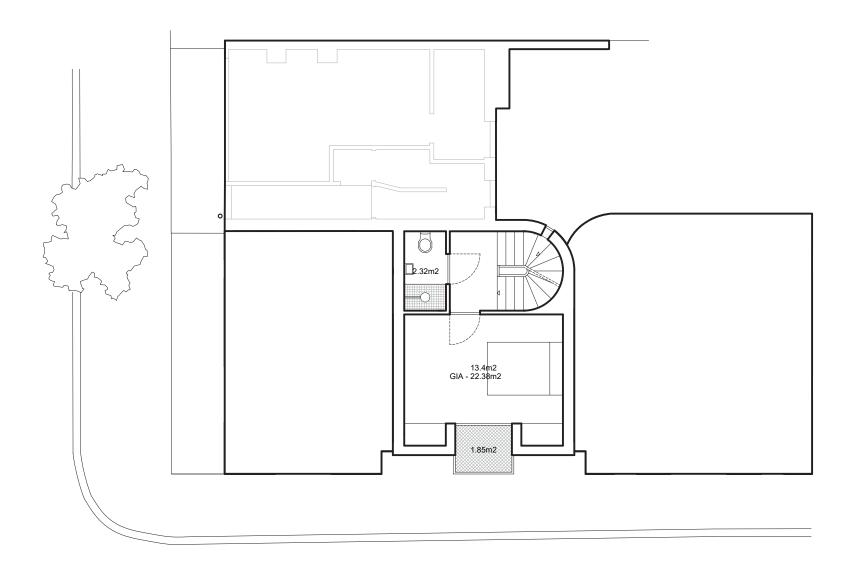

Copyright Henning Stummel Architects Ltd
Do not scale drawing.
Drawing to be read in conjunction with relevant specialist drawings and specifications.
All dimensions are for guidance only.
Dimensions are not to be used for construction and have to be confirmed on site.

| Project No.   | 101d - Royal College Stree | t     |       | Date     | Rev. | Drawn | Description          |
|---------------|----------------------------|-------|-------|----------|------|-------|----------------------|
| Drawing Title | Second Floor Plan          |       |       | 18/07/22 | Α    | M.B   | Planning Application |
| Date          | July 2022                  | Scale | 1:100 |          |      |       |                      |
| Drawing No.   | 101d_120                   | Rev.  | A     |          |      |       |                      |