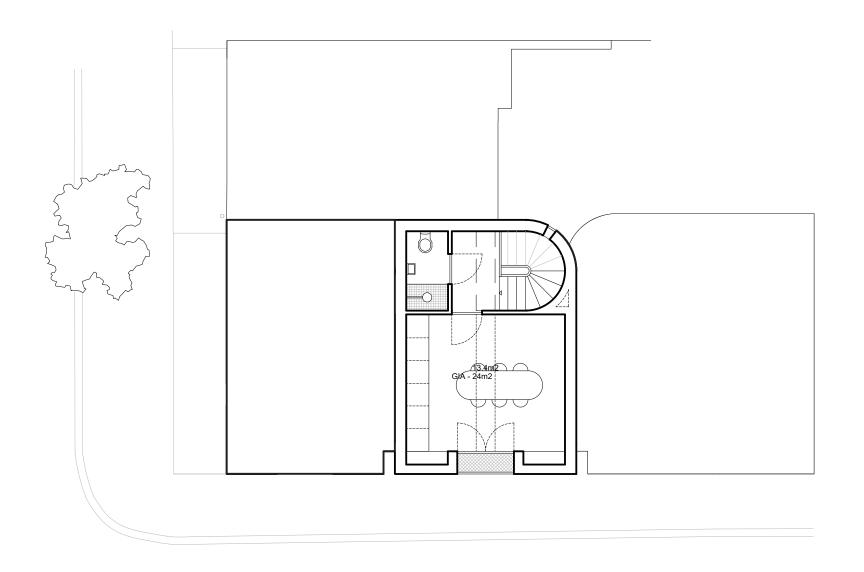

Copyright Henning Stummel Architects Ltd
Do not scale drawing.
Drawing to be read in conjunction with relevant specialist drawings and specifications.
All dimensions are for guidance only.
Dimensions are not to be used for construction and have to be confirmed on site,

| Project No.   | 101d - Royal College Stree | Date  | Rev.  | Drawn    | Description |     |                      |
|---------------|----------------------------|-------|-------|----------|-------------|-----|----------------------|
| Drawing Title | Ground Floor Plan          |       |       | 18/07/22 | А           | M.B | Planning Application |
| Date          | July 2022                  | Scale | 1:100 |          |             |     |                      |
| Drawing No.   | 101d_100                   | Rev.  | A     |          |             |     |                      |