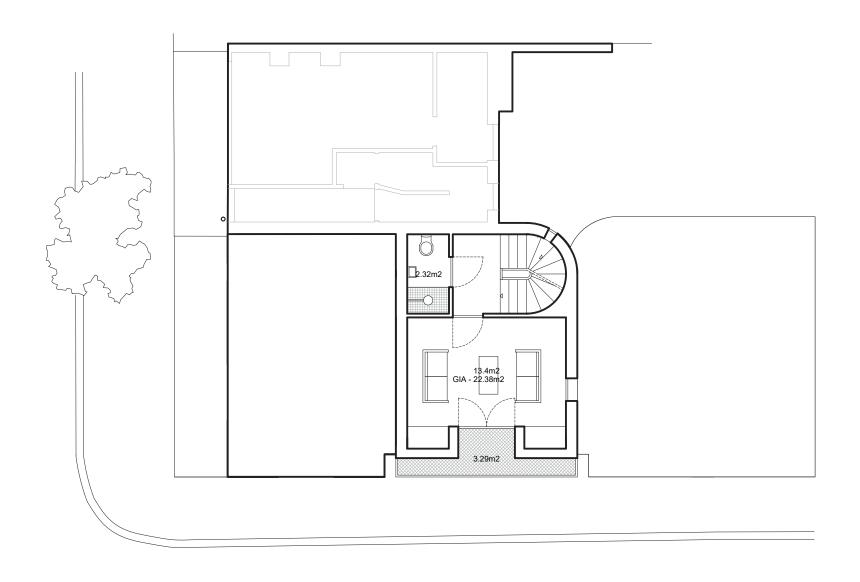

0 1 3 6

| Project No.   | 101d - Royal College Stree | t     |       | Date     | Rev. | Drawn | Description          |
|---------------|----------------------------|-------|-------|----------|------|-------|----------------------|
| Drawing Title | Fourth Floor Plan          |       |       | 18/07/22 | Α    | M.B   | Planning Application |
| Date          | July 2022                  | Scale | 1:100 |          |      |       |                      |
| Drawing No.   | 101d_140                   | Rev.  | A     |          |      |       |                      |