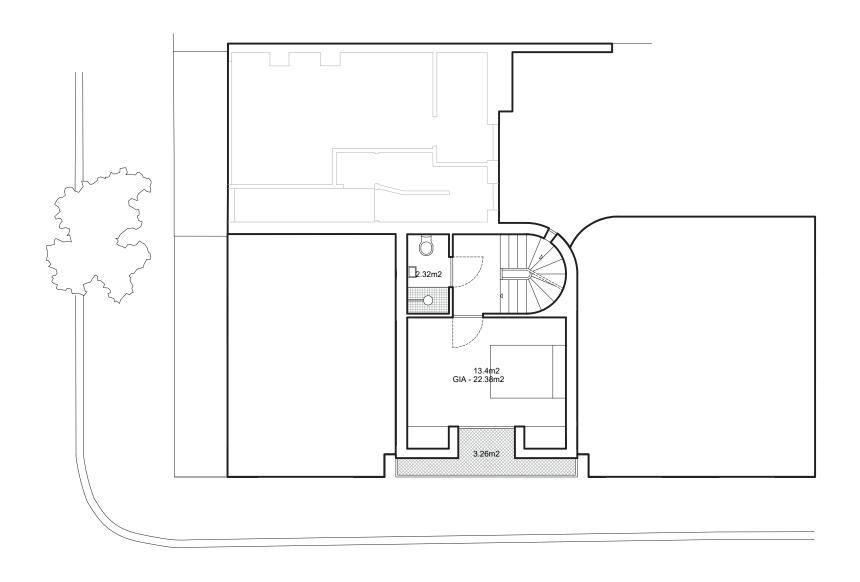

Copyright Henning Stummel Architects Ltd
Do not scale drawing.
Drawing to be read in conjunction with relevant specialist drawings and specifications.
All dimensions are for guidance only.
Dimensions are not to be used for construction and have to be confirmed on site.

| Project No.   | 101d - Royal College Stree | †     |       | Date     | Rev. | Drawn | Description          |
|---------------|----------------------------|-------|-------|----------|------|-------|----------------------|
| Drawing Title | First Floor Plan           |       |       | 18/07/22 | Α    | M.B   | Planning Application |
| Date          | July 2022                  | Scale | 1:100 |          |      |       |                      |
| Drawing No.   | 101d_110                   | Rev.  | A     |          |      |       |                      |