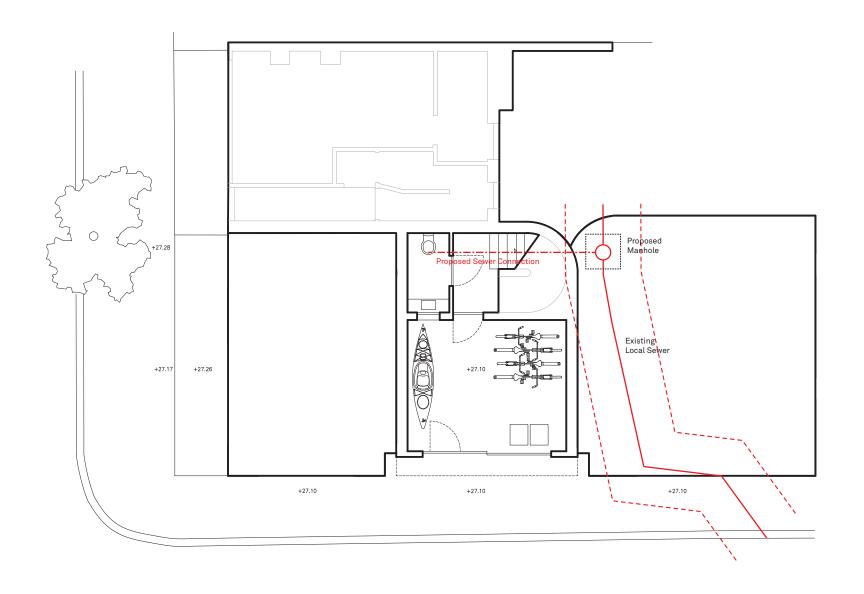

3 0 1 6

| Project No.   | 101d - Royal College Street |       |       | Date     | Rev. | Drawn | Description          |
|---------------|-----------------------------|-------|-------|----------|------|-------|----------------------|
| Drawing Title | Sewer Connection            |       |       | 18/07/22 | Α    | M.B   | Planning Application |
| Date          | July 2022                   | Scale | 1:100 |          |      |       |                      |
| Drawing No.   | 101d_111                    | Rev.  | A     |          |      |       |                      |