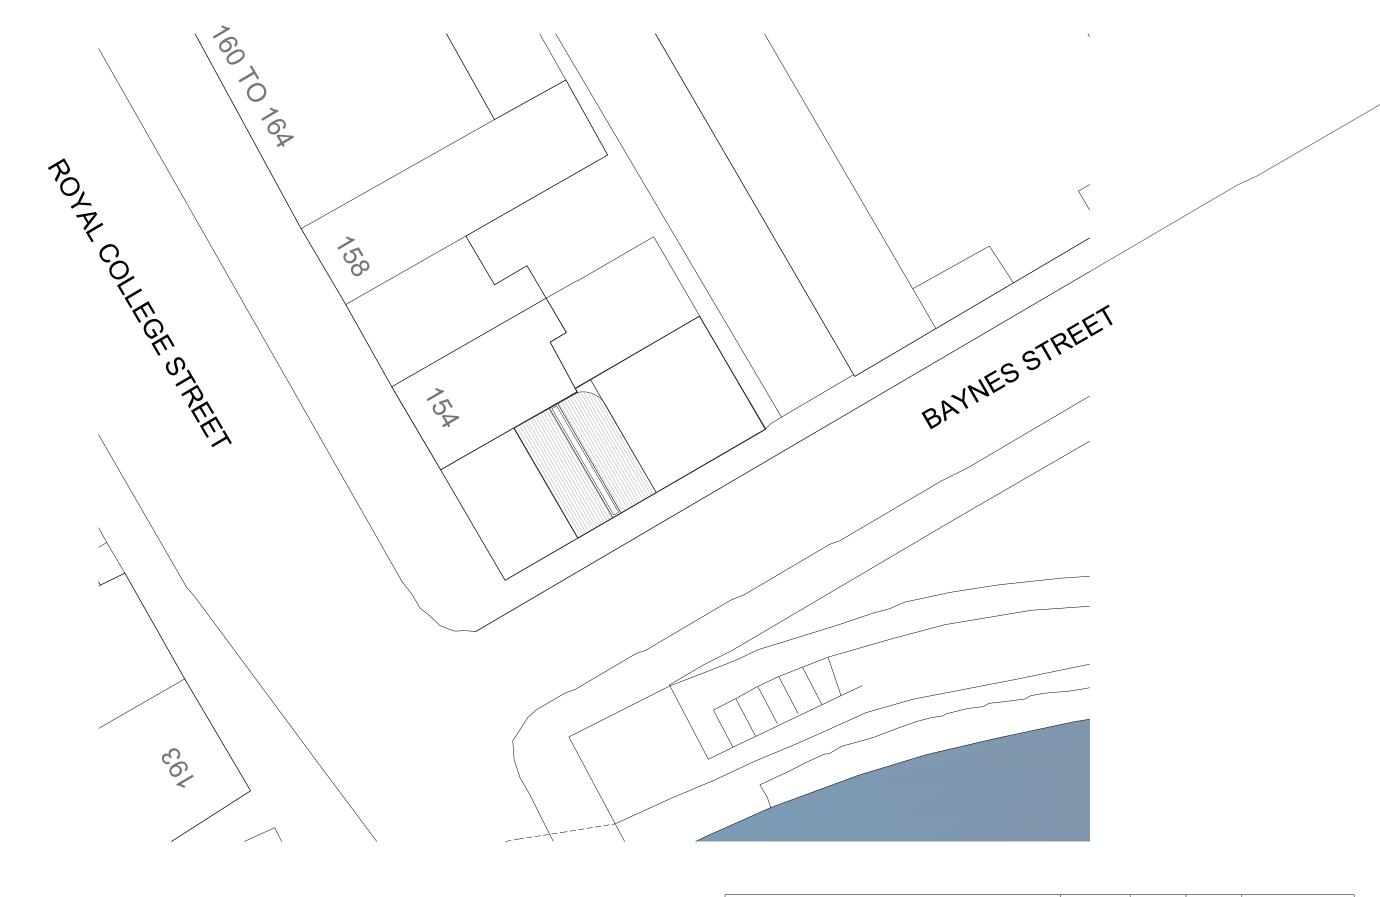

| ( | \ |
|---|---|
|   |   |
|   |   |

0 10 30 60

| Project No.   | lo. 101d - Royal College Street |       |       | Date     | Rev. | Drawn | Description          |  |
|---------------|---------------------------------|-------|-------|----------|------|-------|----------------------|--|
| Drawing Title | e Site Plan                     |       |       | 18/07/22 | Α    | M.B   | Planning Application |  |
| Date          | July 2022                       | Scale | 1:200 |          |      |       |                      |  |
| Drawing No.   | 101d_012                        | Rev.  | A     |          |      |       |                      |  |