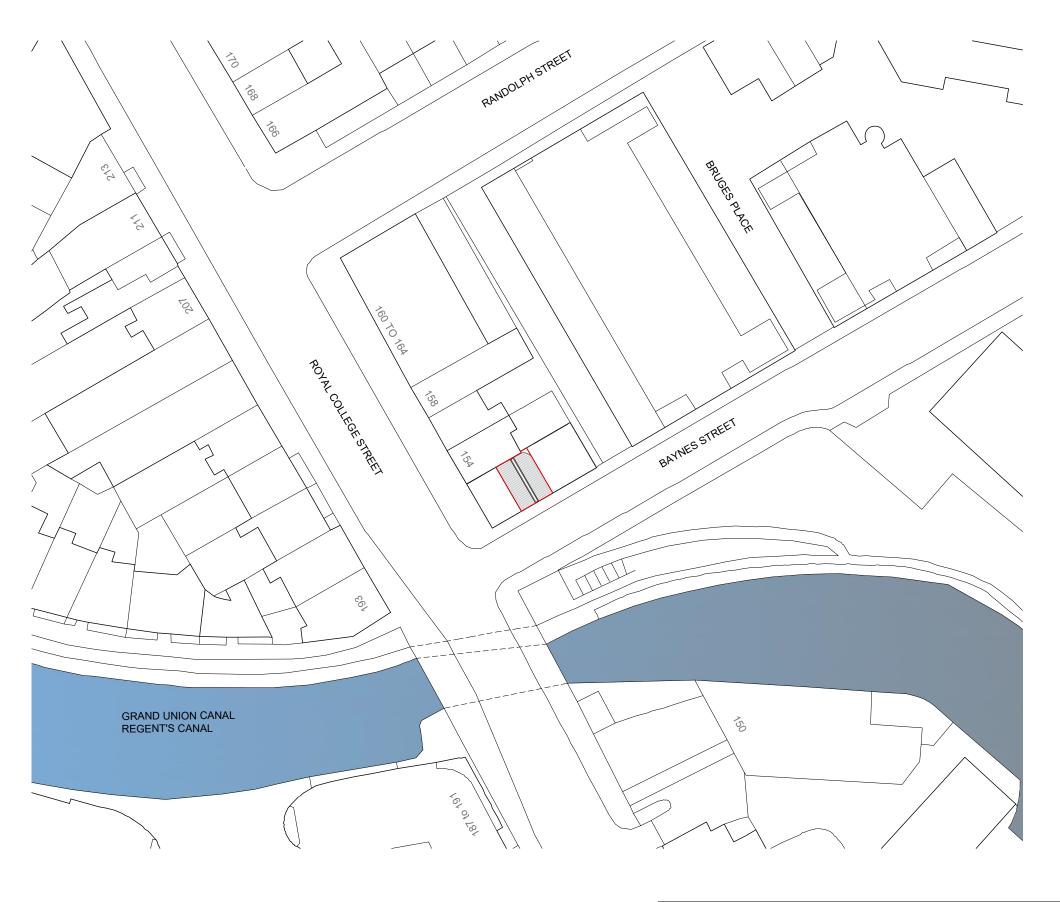

| 0 | 10 | 30 | 60 |
|---|----|----|----|
|   |    |    |    |

| Project No.   | 101d - Royal College Street |       |       | Date     | Rev. | Drawn | Description          |
|---------------|-----------------------------|-------|-------|----------|------|-------|----------------------|
| Drawing Title | Block Plan                  |       |       | 18/07/22 | Α    | M.B   | Planning Application |
| Date          | July 2022                   | Scale | 1:500 |          |      |       |                      |
| Drawing No.   | 101d_011                    | Rev.  | A     |          |      |       |                      |