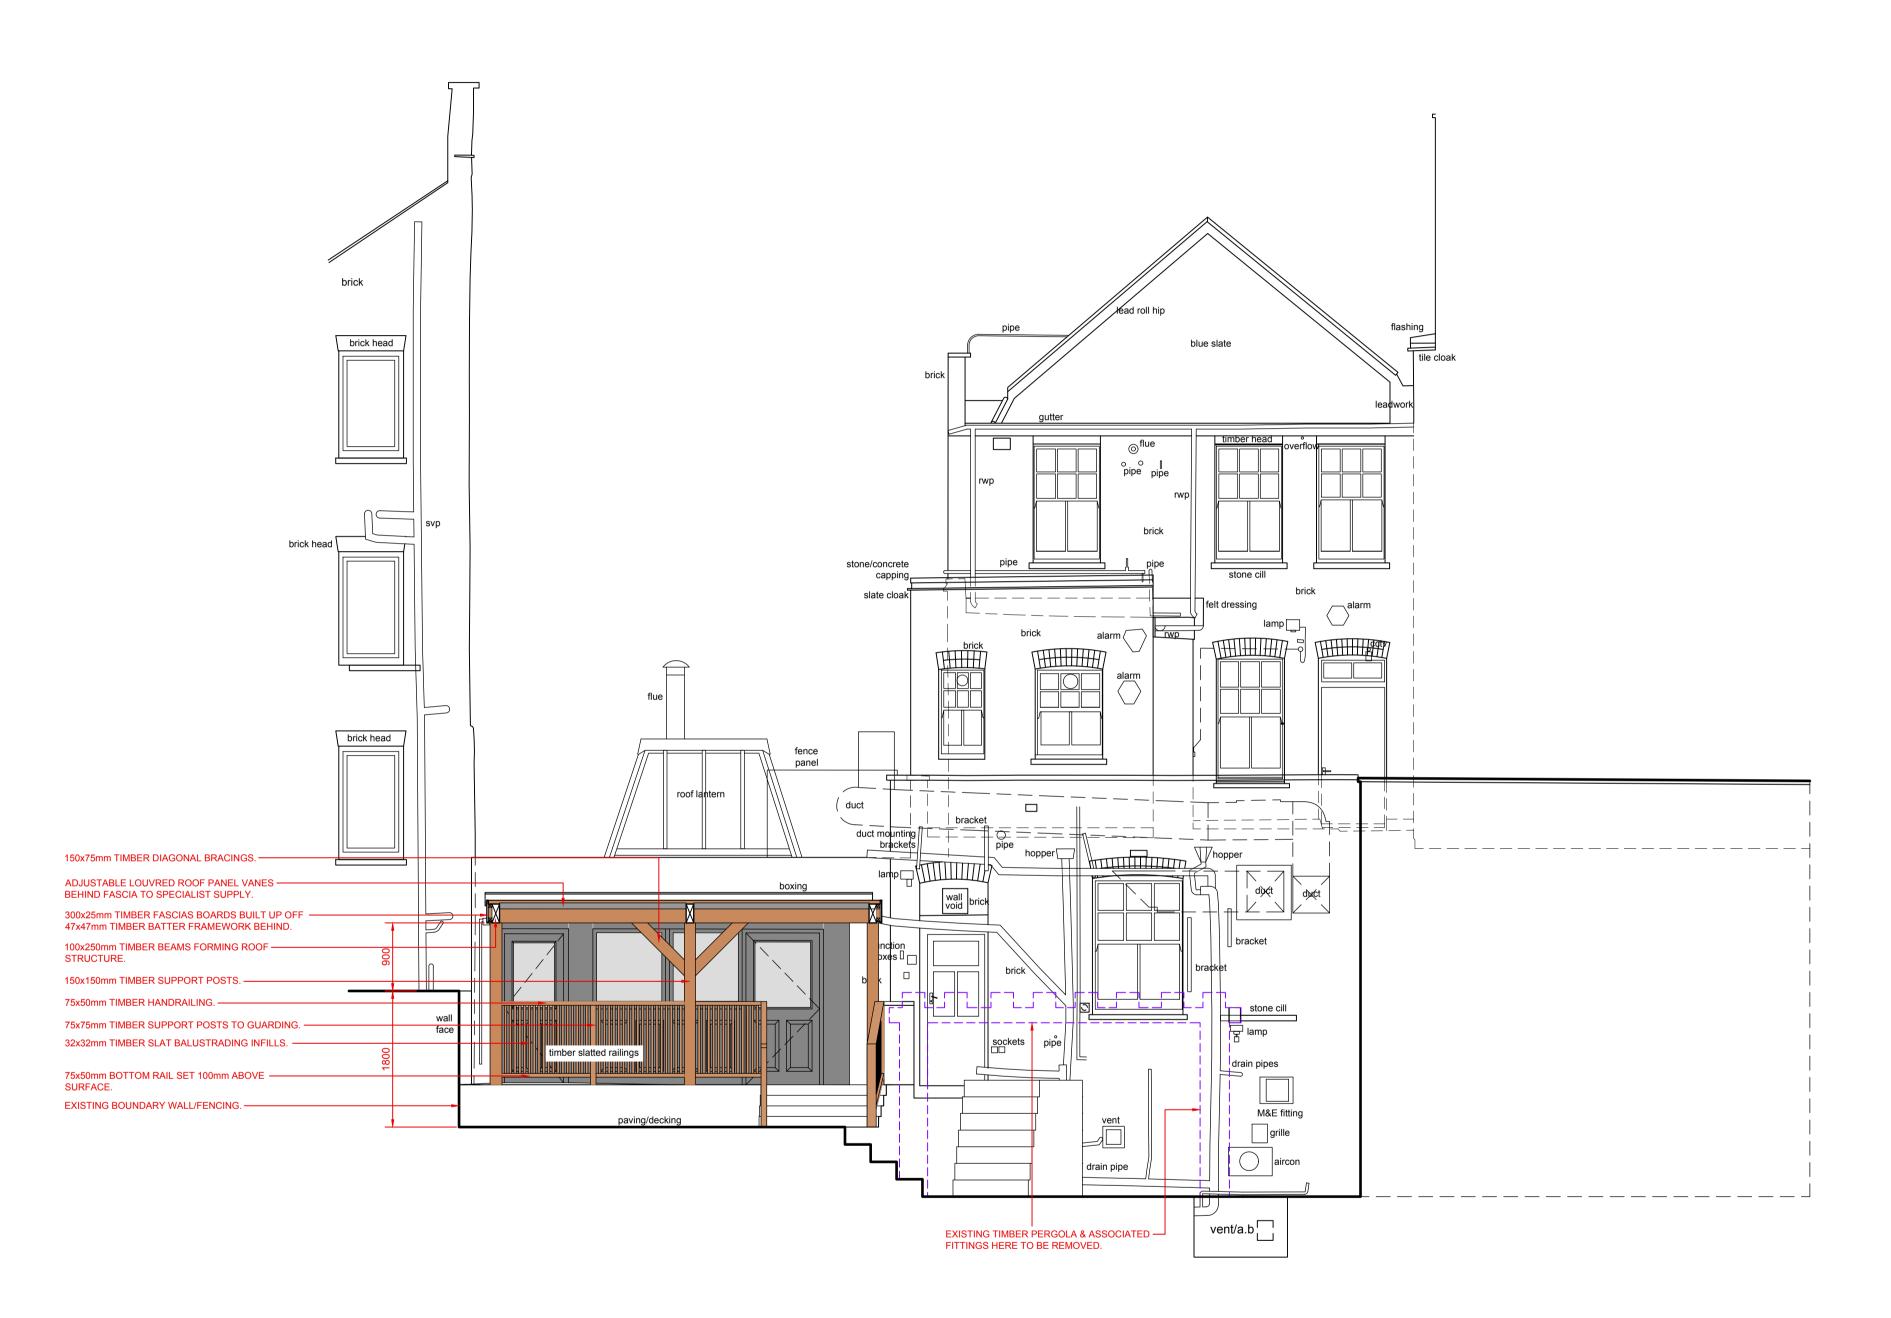

## ELEVATION D-D. LOOKING TOWARDS REAR OF BUILDING SHOWING NEW DOORS & SCREENING.WITH NEW PERGOLA & RAILINGS SHOWN.

Scale = 1:50 Metres 1 2 2

| Th              | Job title:                  | Scale: F     | Revision: | Copyright.                                                        |
|-----------------|-----------------------------|--------------|-----------|-------------------------------------------------------------------|
|                 | The Black Lion              | 4.EO (2) A 4 |           | This drawing and design and all the information contained therein |
|                 | 295 W End Lane, London      | I A DO UC: I |           | is the sole copyright of Nanu Soda Ltd, and reproduction in any   |
| 34 Sm<br>} 3726 | NW6 1RD                     |              |           | form is forbidden unless permission is obtained in writing.       |
|                 | Drawing title:              | Date:        |           | No dimensions to be scaled from this drawing All Contractors      |
|                 | Rear (South West) Elevation | 01 07 00     |           | must visit site and he responsible for taking and checking all    |
|                 | as Proposed                 | 21.01.22     |           | dimensions relative to this work. The Designer must be advised    |
| kefiel<br>usoda | (Pergola & Railings shown)  |              |           | of any discrepancies in writing.                                  |
|                 | Drawing Number:             | Drawn by:    |           |                                                                   |
| F1 1EI          | 1082-P-08                   | RGC          |           |                                                                   |
| C               |                             |              |           |                                                                   |