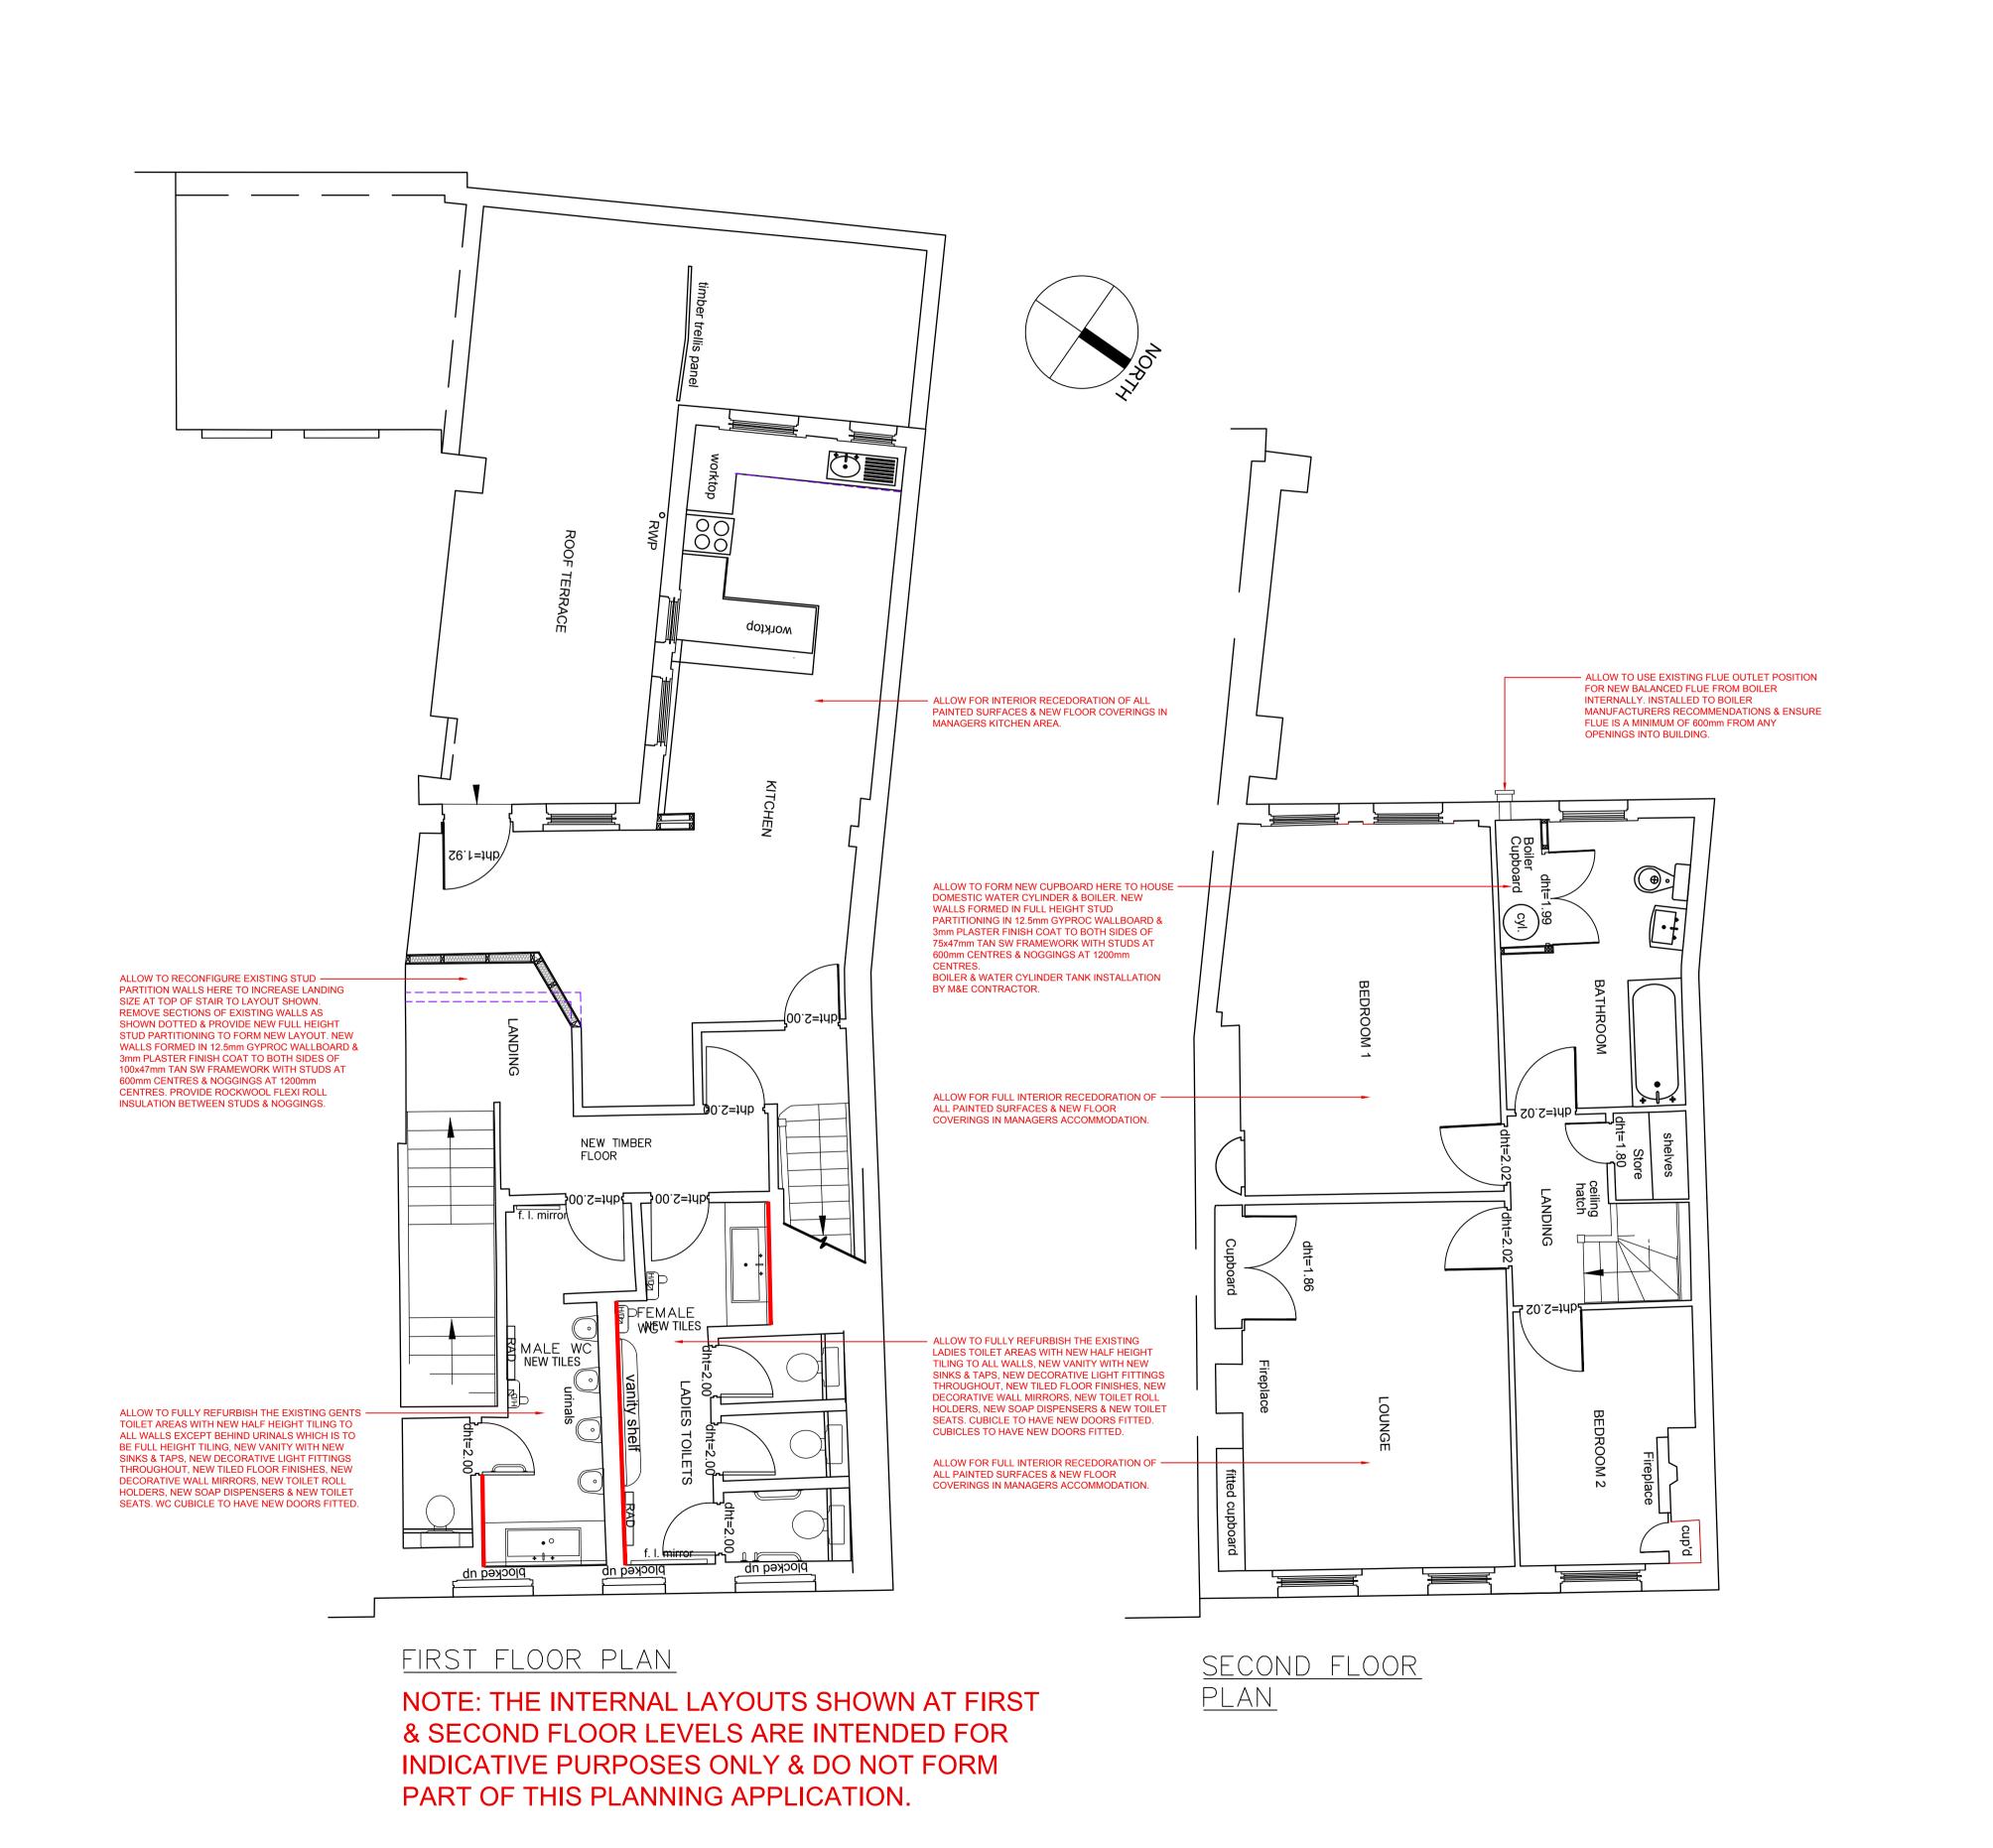

| The Black Lion 295 W End Lane, London NW6 1RD Drawing title: First & Second Floor Layouts as Proposed  Drawing Number: 1082-P-05  The Black Lion 1:50 @ A1 1 | ı                                                   |                                                               |                              |
|--------------------------------------------------------------------------------------------------------------------------------------------------------------------------------------------------------------------------------------------------------------------------------------------------------------------------------------------------------------------------------------------------------------------------------------------------------------------------------------------------------------------------------------------------------------------------------------------------------------------------------------------------------------------------------------------------------------------------------------------------------------------------------------------------------------------------------------------------------------------------------------------------------------------------------------------------------------------------------------------------------------------------------------------------------------------------------------------------------------------------------------------------------------------------------------------------------------------------------------------------------------------------------------------------------------------------------------------------------------------------------------------------------------------------------------------------------------------------------------------------------------------------------------------------------------------------------------------------------------------------------------------------------------------------------------------------------------------------------------------------------------------------------------------------------------------------------------------------------------------------------------------------------------------------------------------------------------------------------------------------------------------------------------------------------------------------------------------------------------------------------|-----------------------------------------------------|---------------------------------------------------------------|------------------------------|
|                                                                                                                                                                                                                                                                                                                                                                                                                                                                                                                                                                                                                                                                                                                                                                                                                                                                                                                                                                                                                                                                                                                                                                                                                                                                                                                                                                                                                                                                                                                                                                                                                                                                                                                                                                                                                                                                                                                                                                                                                                                                                                                                | 1:50 @ A1                                           | Date:<br>20.07.22                                             | Drawn by:<br>RGC             |
|                                                                                                                                                                                                                                                                                                                                                                                                                                                                                                                                                                                                                                                                                                                                                                                                                                                                                                                                                                                                                                                                                                                                                                                                                                                                                                                                                                                                                                                                                                                                                                                                                                                                                                                                                                                                                                                                                                                                                                                                                                                                                                                                | The Black Lion<br>295 W End Lane, London<br>NW6 1RD | Drawing title:<br>First & Second Floor Layouts<br>as Proposed | Drawing Number:<br>1082-P-05 |