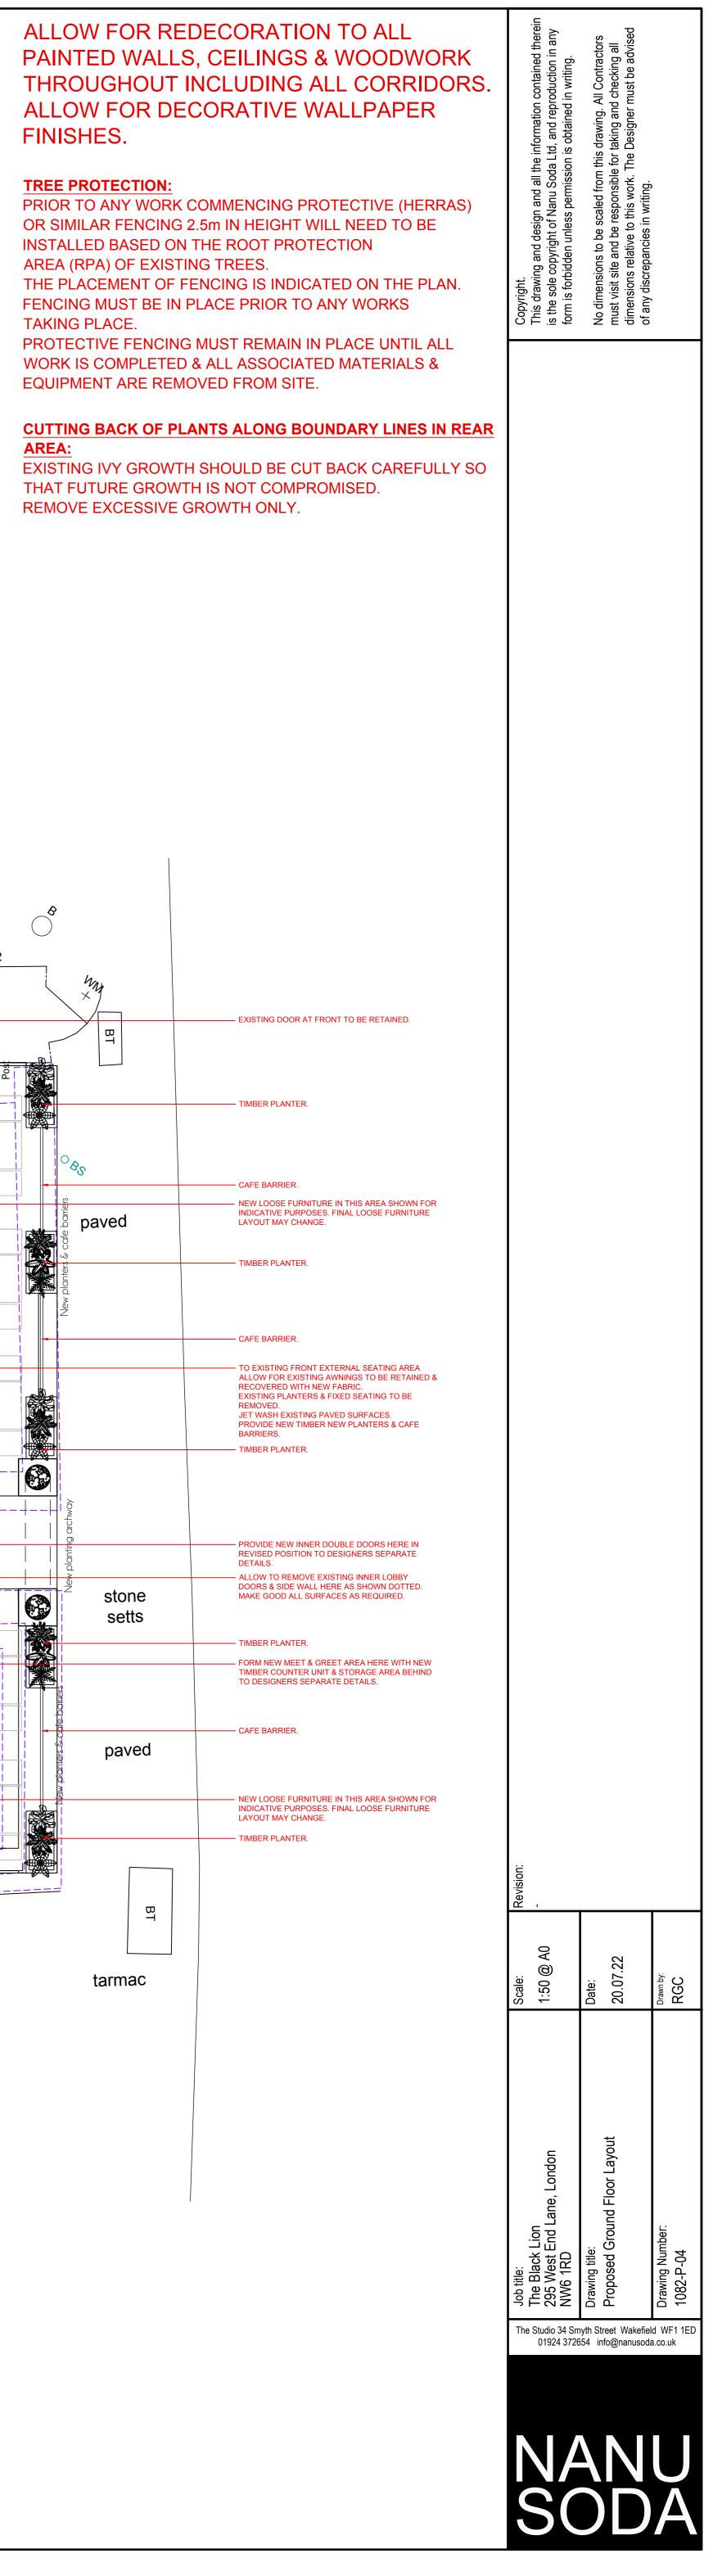

nal Area<br>30 Front External Area                 | Rear External Area: 30 sqm<br>Front External Area: 65 sqm                |        |
| Existing Covers:<br>96 Internal                                 | Gross Floor Area:<br>GF 197, FF 70, SF 58 (sqm)<br>Existing EDA: 176 sqm |        |
| 46 Front External Area                                          | Rear External Area: 171 sqm<br>Front External Area: 65 sqm               | ]<br>] |
| 67 Internal<br>102 Rear External Area<br>46 Front External Area | Proposed EDA: 138 sqm                                                    |        |
| Proposed Covers:                                                | Gross Floor Area:<br>GF 197, FF 70, SF 58 (sqm)                          |        |

----- ITEMS BEING REMOVED, DEMILSHED, TAKEN DOWN ETC