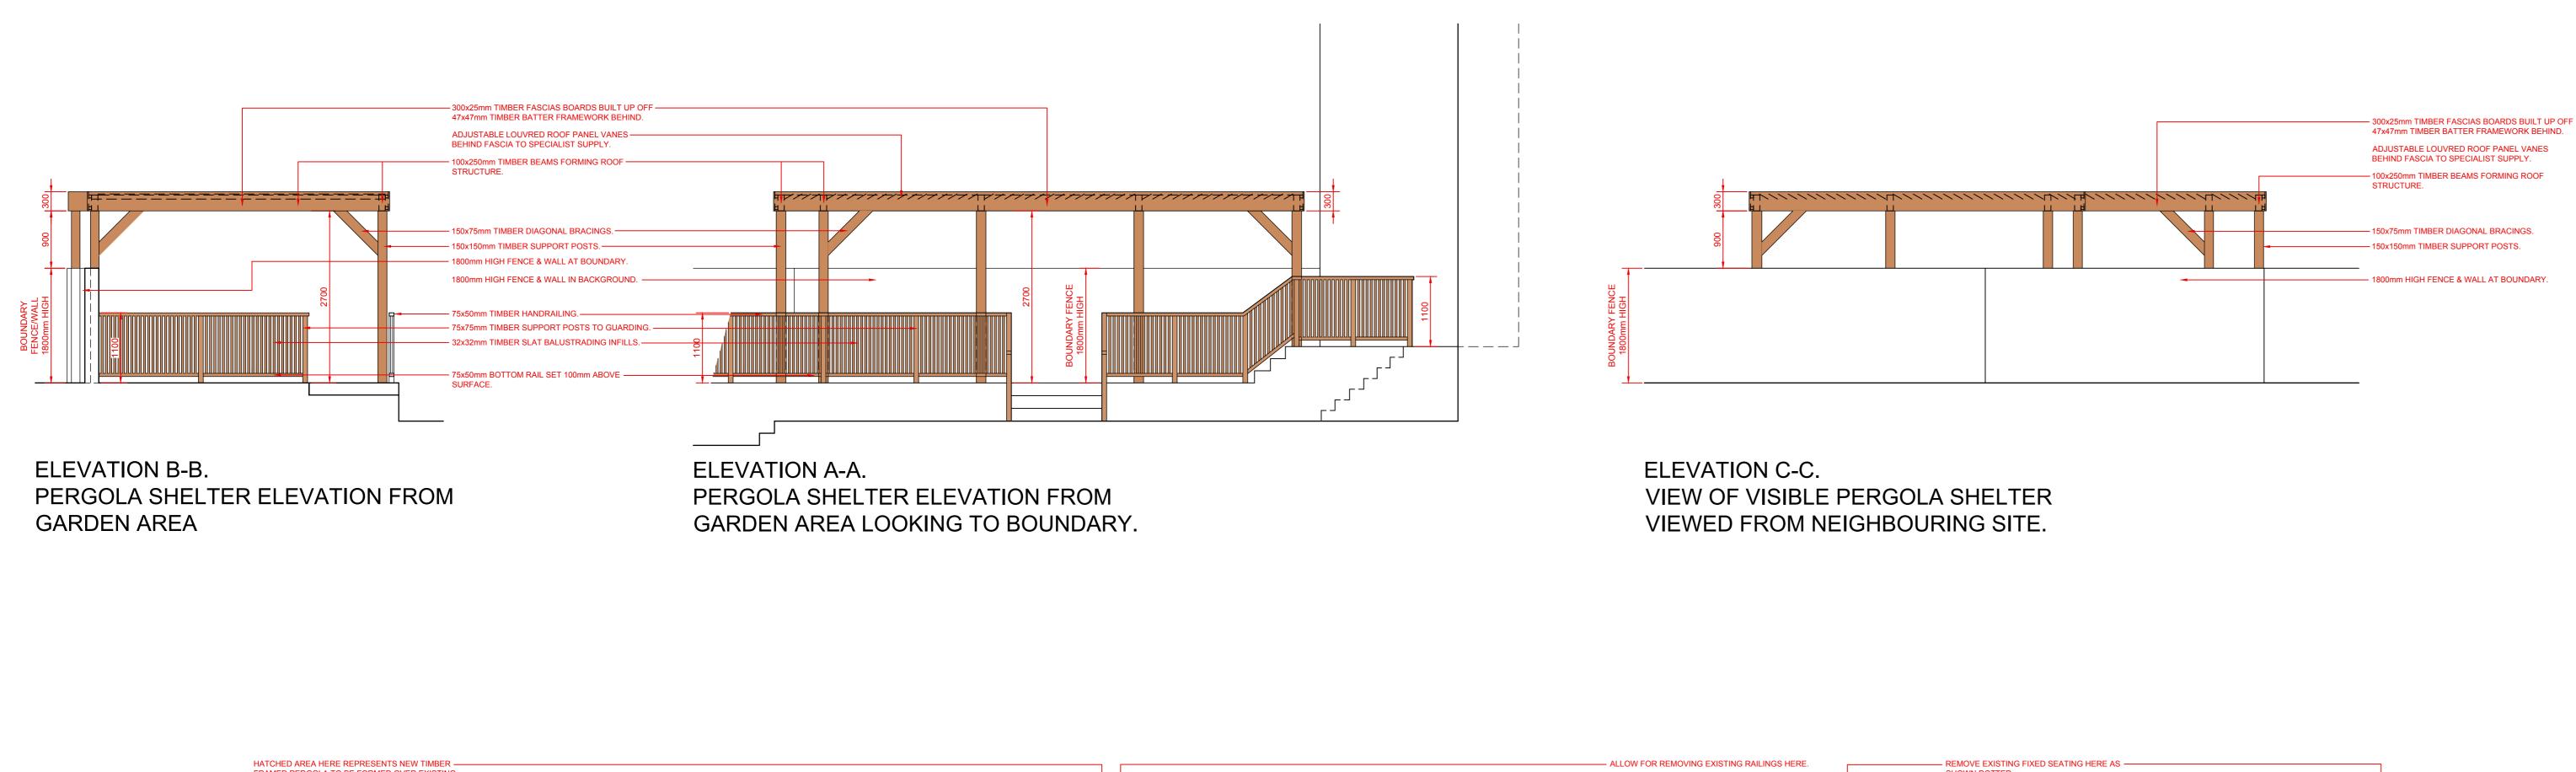

| Scale = 1:50<br>Metres 1 2                                      | 3 4                                                                      |        |
|-----------------------------------------------------------------|--------------------------------------------------------------------------|--------|
| 11 Rear External Area<br>30 Front External Area                 | Rear External Area: 30 sqm<br>Front External Area: 65 sqm                |        |
| Existing Covers:<br>96 Internal                                 | Gross Floor Area:<br>GF 197, FF 70, SF 58 (sqm)<br>Existing EDA: 176 sqm |        |
| 46 Front External Area                                          | Rear External Area: 171 sqm<br>Front External Area: 65 sqm               | ]<br>] |
| 67 Internal<br>102 Rear External