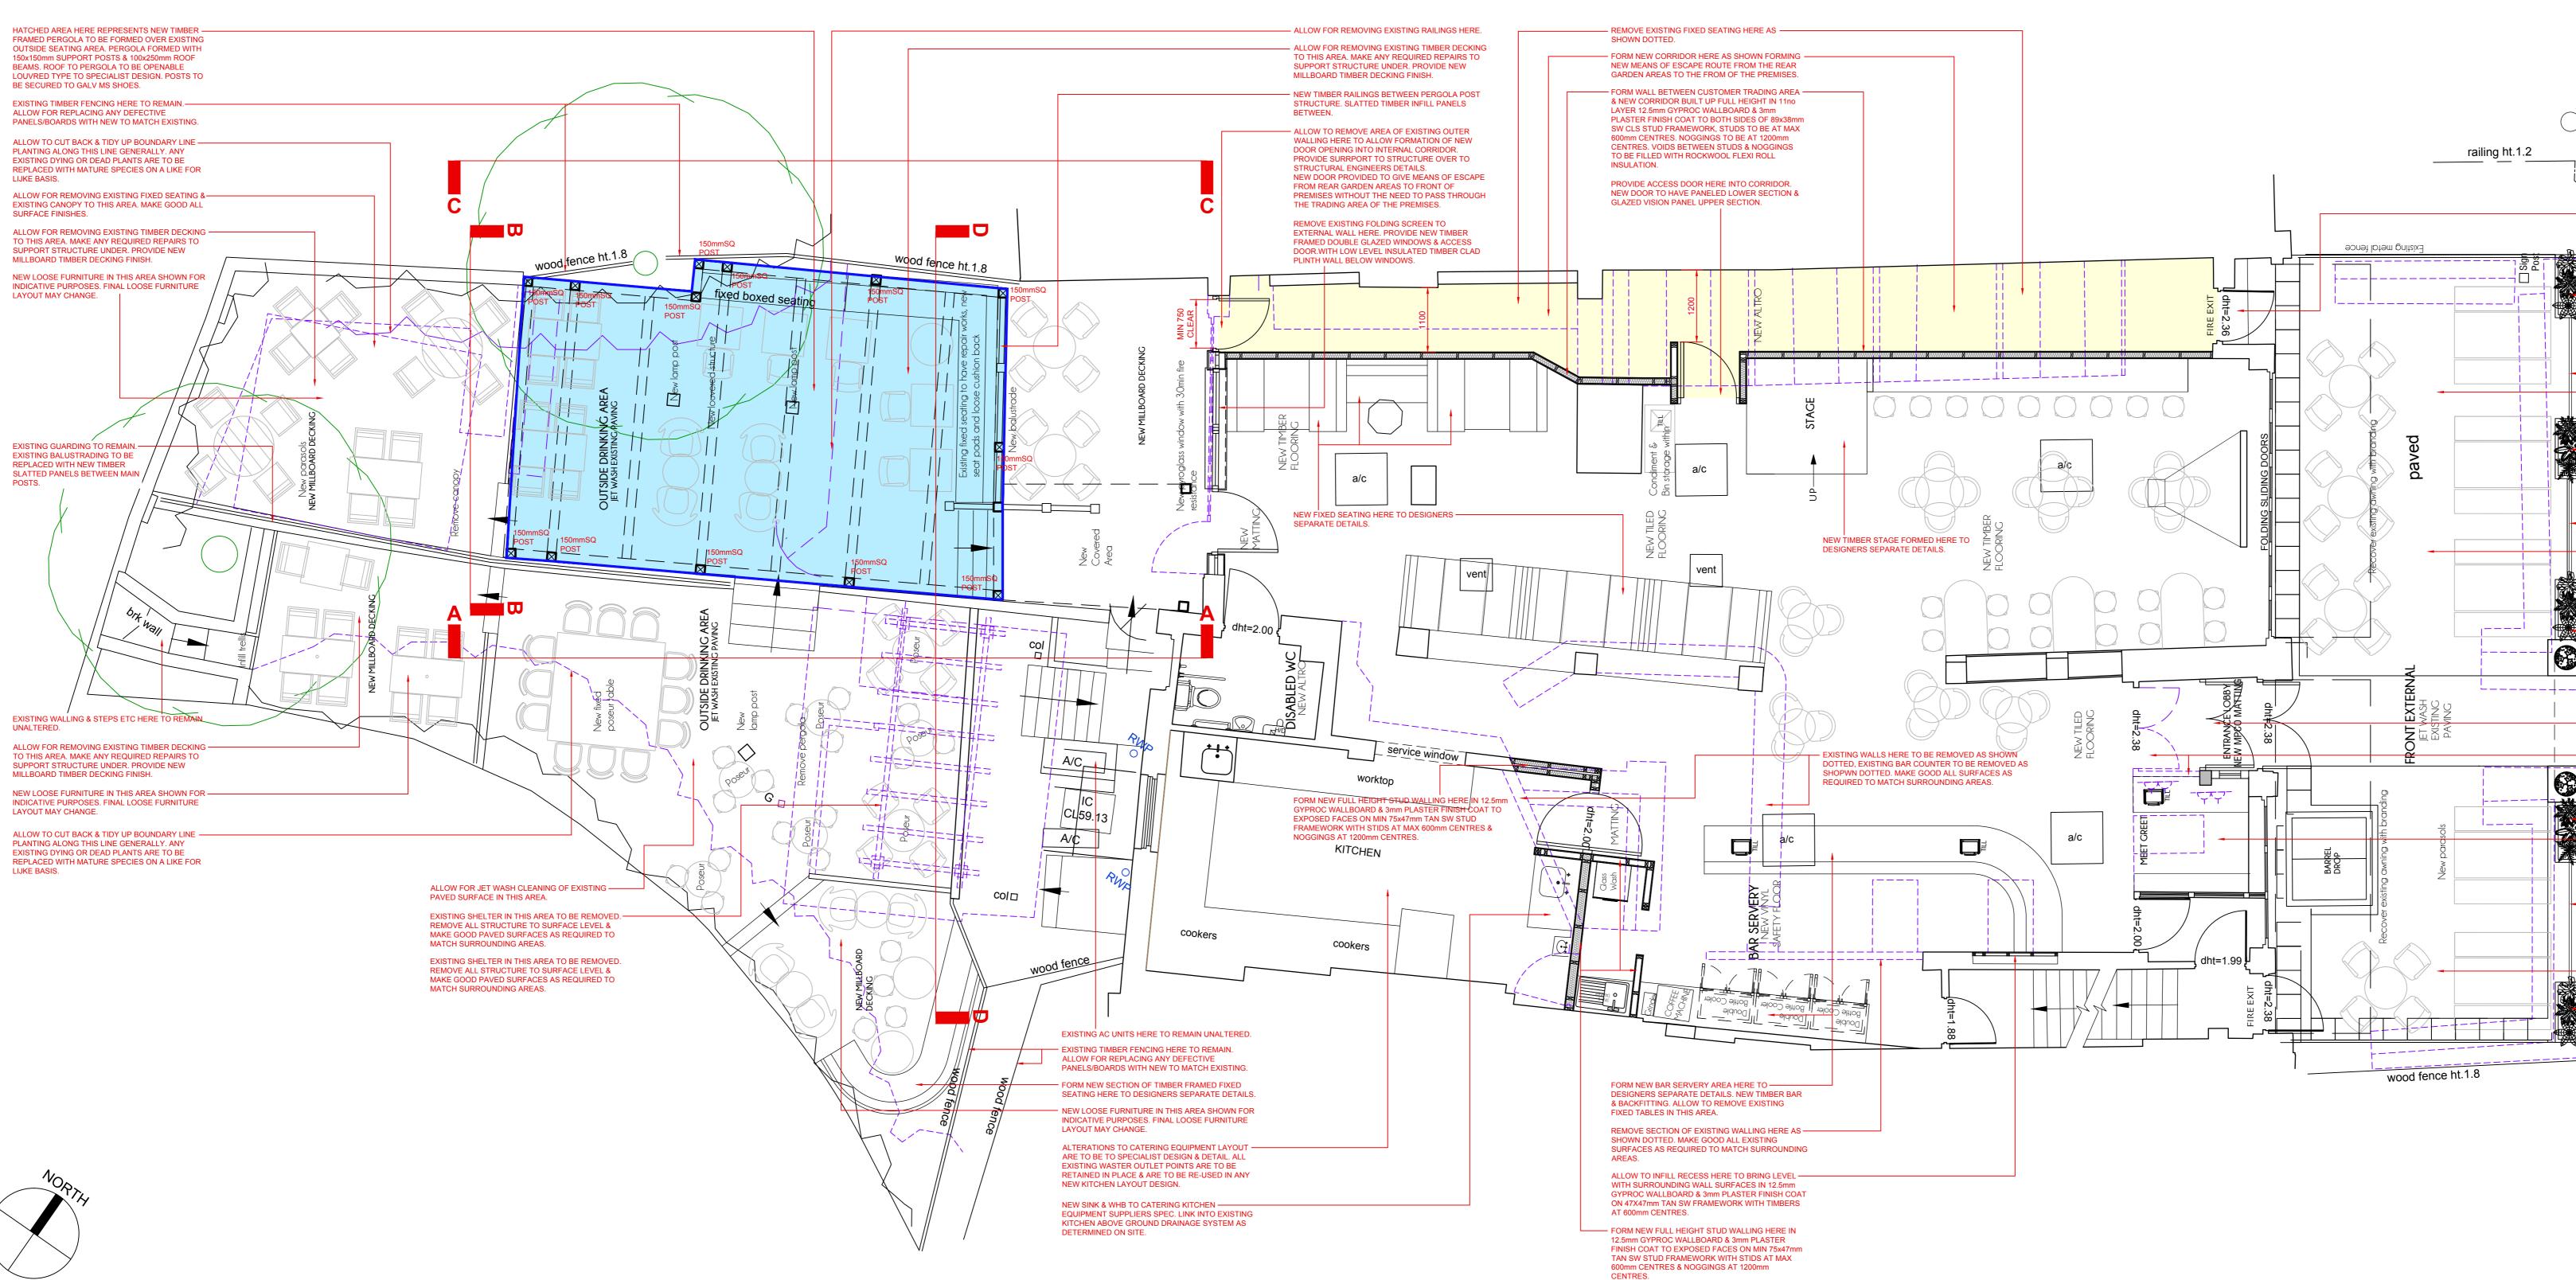

| Scale = 1:50<br>Metres 1 2                                      | 3 4                                                                      |        |
|-----------------------------------------------------------------|--------------------------------------------------------------------------|--------|
| 11 Rear External Area<br>30 Front External Area                 | Rear External Area: 30 sqm<br>Front External Area: 65 sqm                |        |
| Existing Covers:<br>96 Internal                                 | Gross Floor Area:<br>GF 197, FF 70, SF 58 (sqm)<br>Existing EDA: 176 sqm |        |
| 46 Front External Area                                          | Rear External Area: 171 sqm<br>Front External Area: 65 sqm               | ]<br>] |
| 67 Internal<br>102 Rear External A