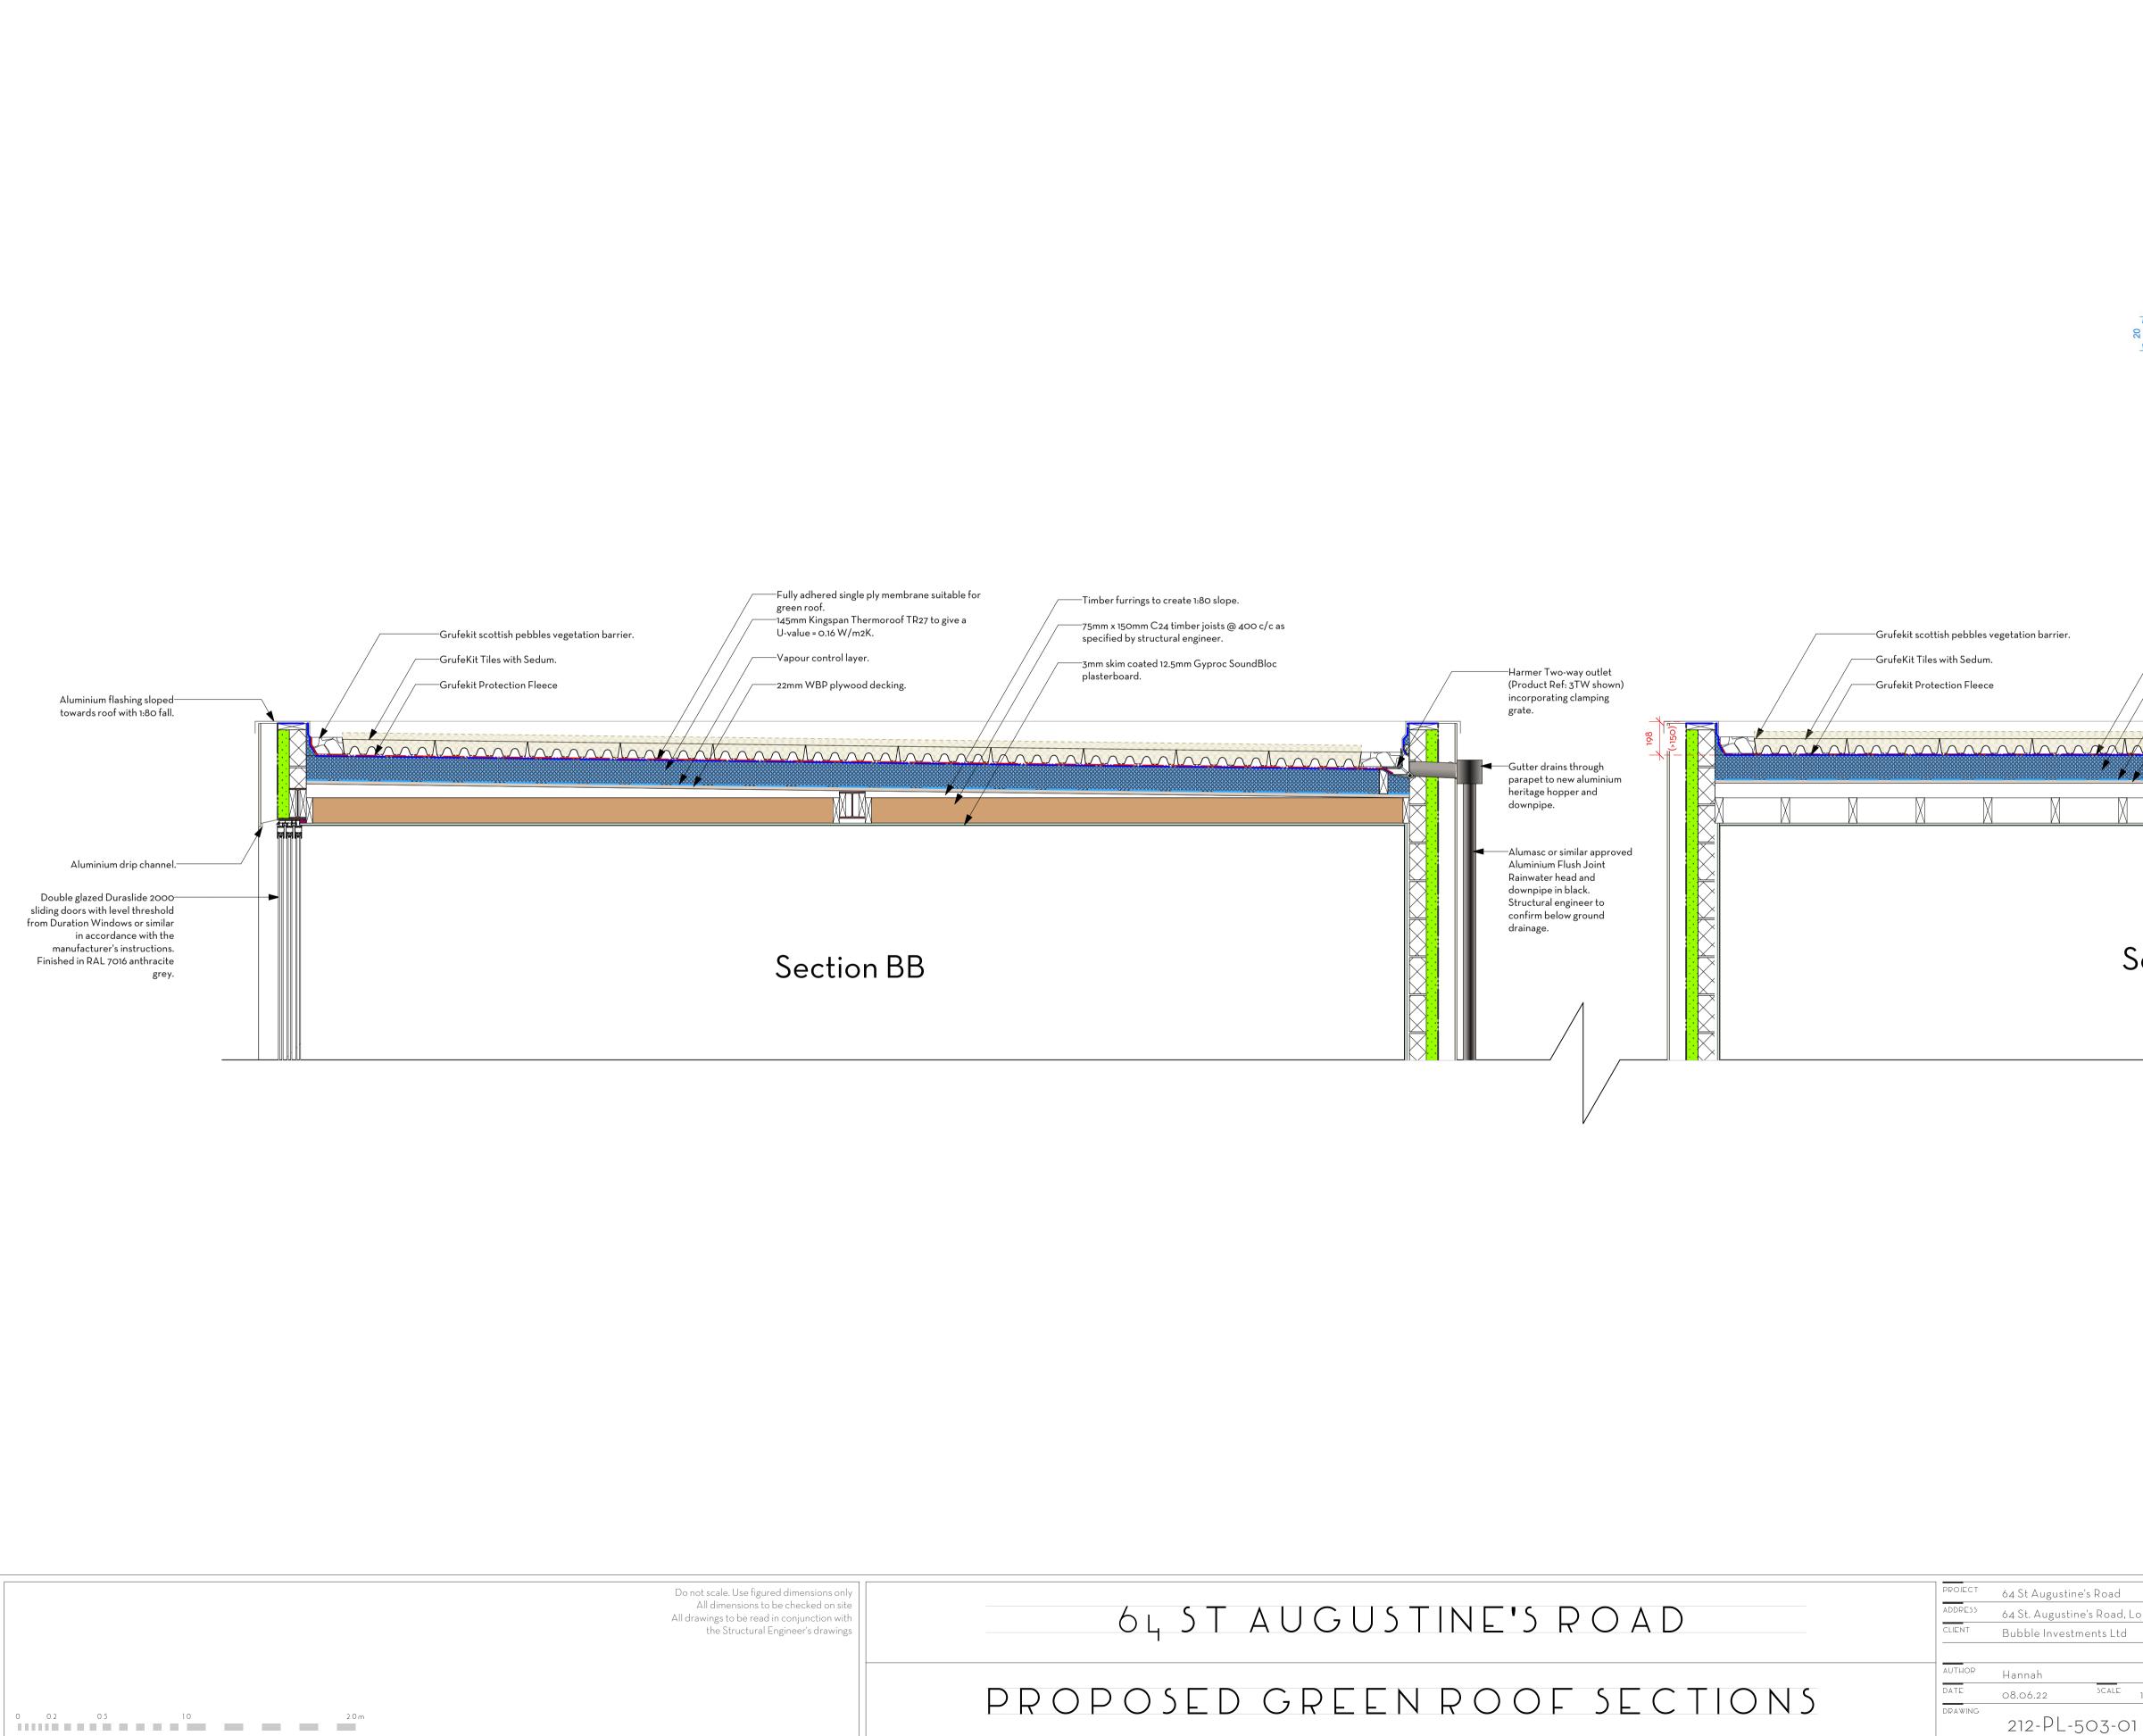

|             | <br>-Fully adhered single<br>green roof.<br>-145mm Kingspan Th<br>U-value = 0.16 W/m2<br>-Vapour control laye<br>-22mm WBP plywoo | ermoroof TR:<br>K.<br>r. |  | 75mm x 15<br>specified l | by structural eng | er joists @ 400 c, |  |
|-------------|-----------------------------------------------------------------------------------------------------------------------------------|--------------------------|--|--------------------------|-------------------|--------------------|--|
| ////<br>/ / |                                                                                                                                   | M<br>M                   |  |                          |                   |                    |  |