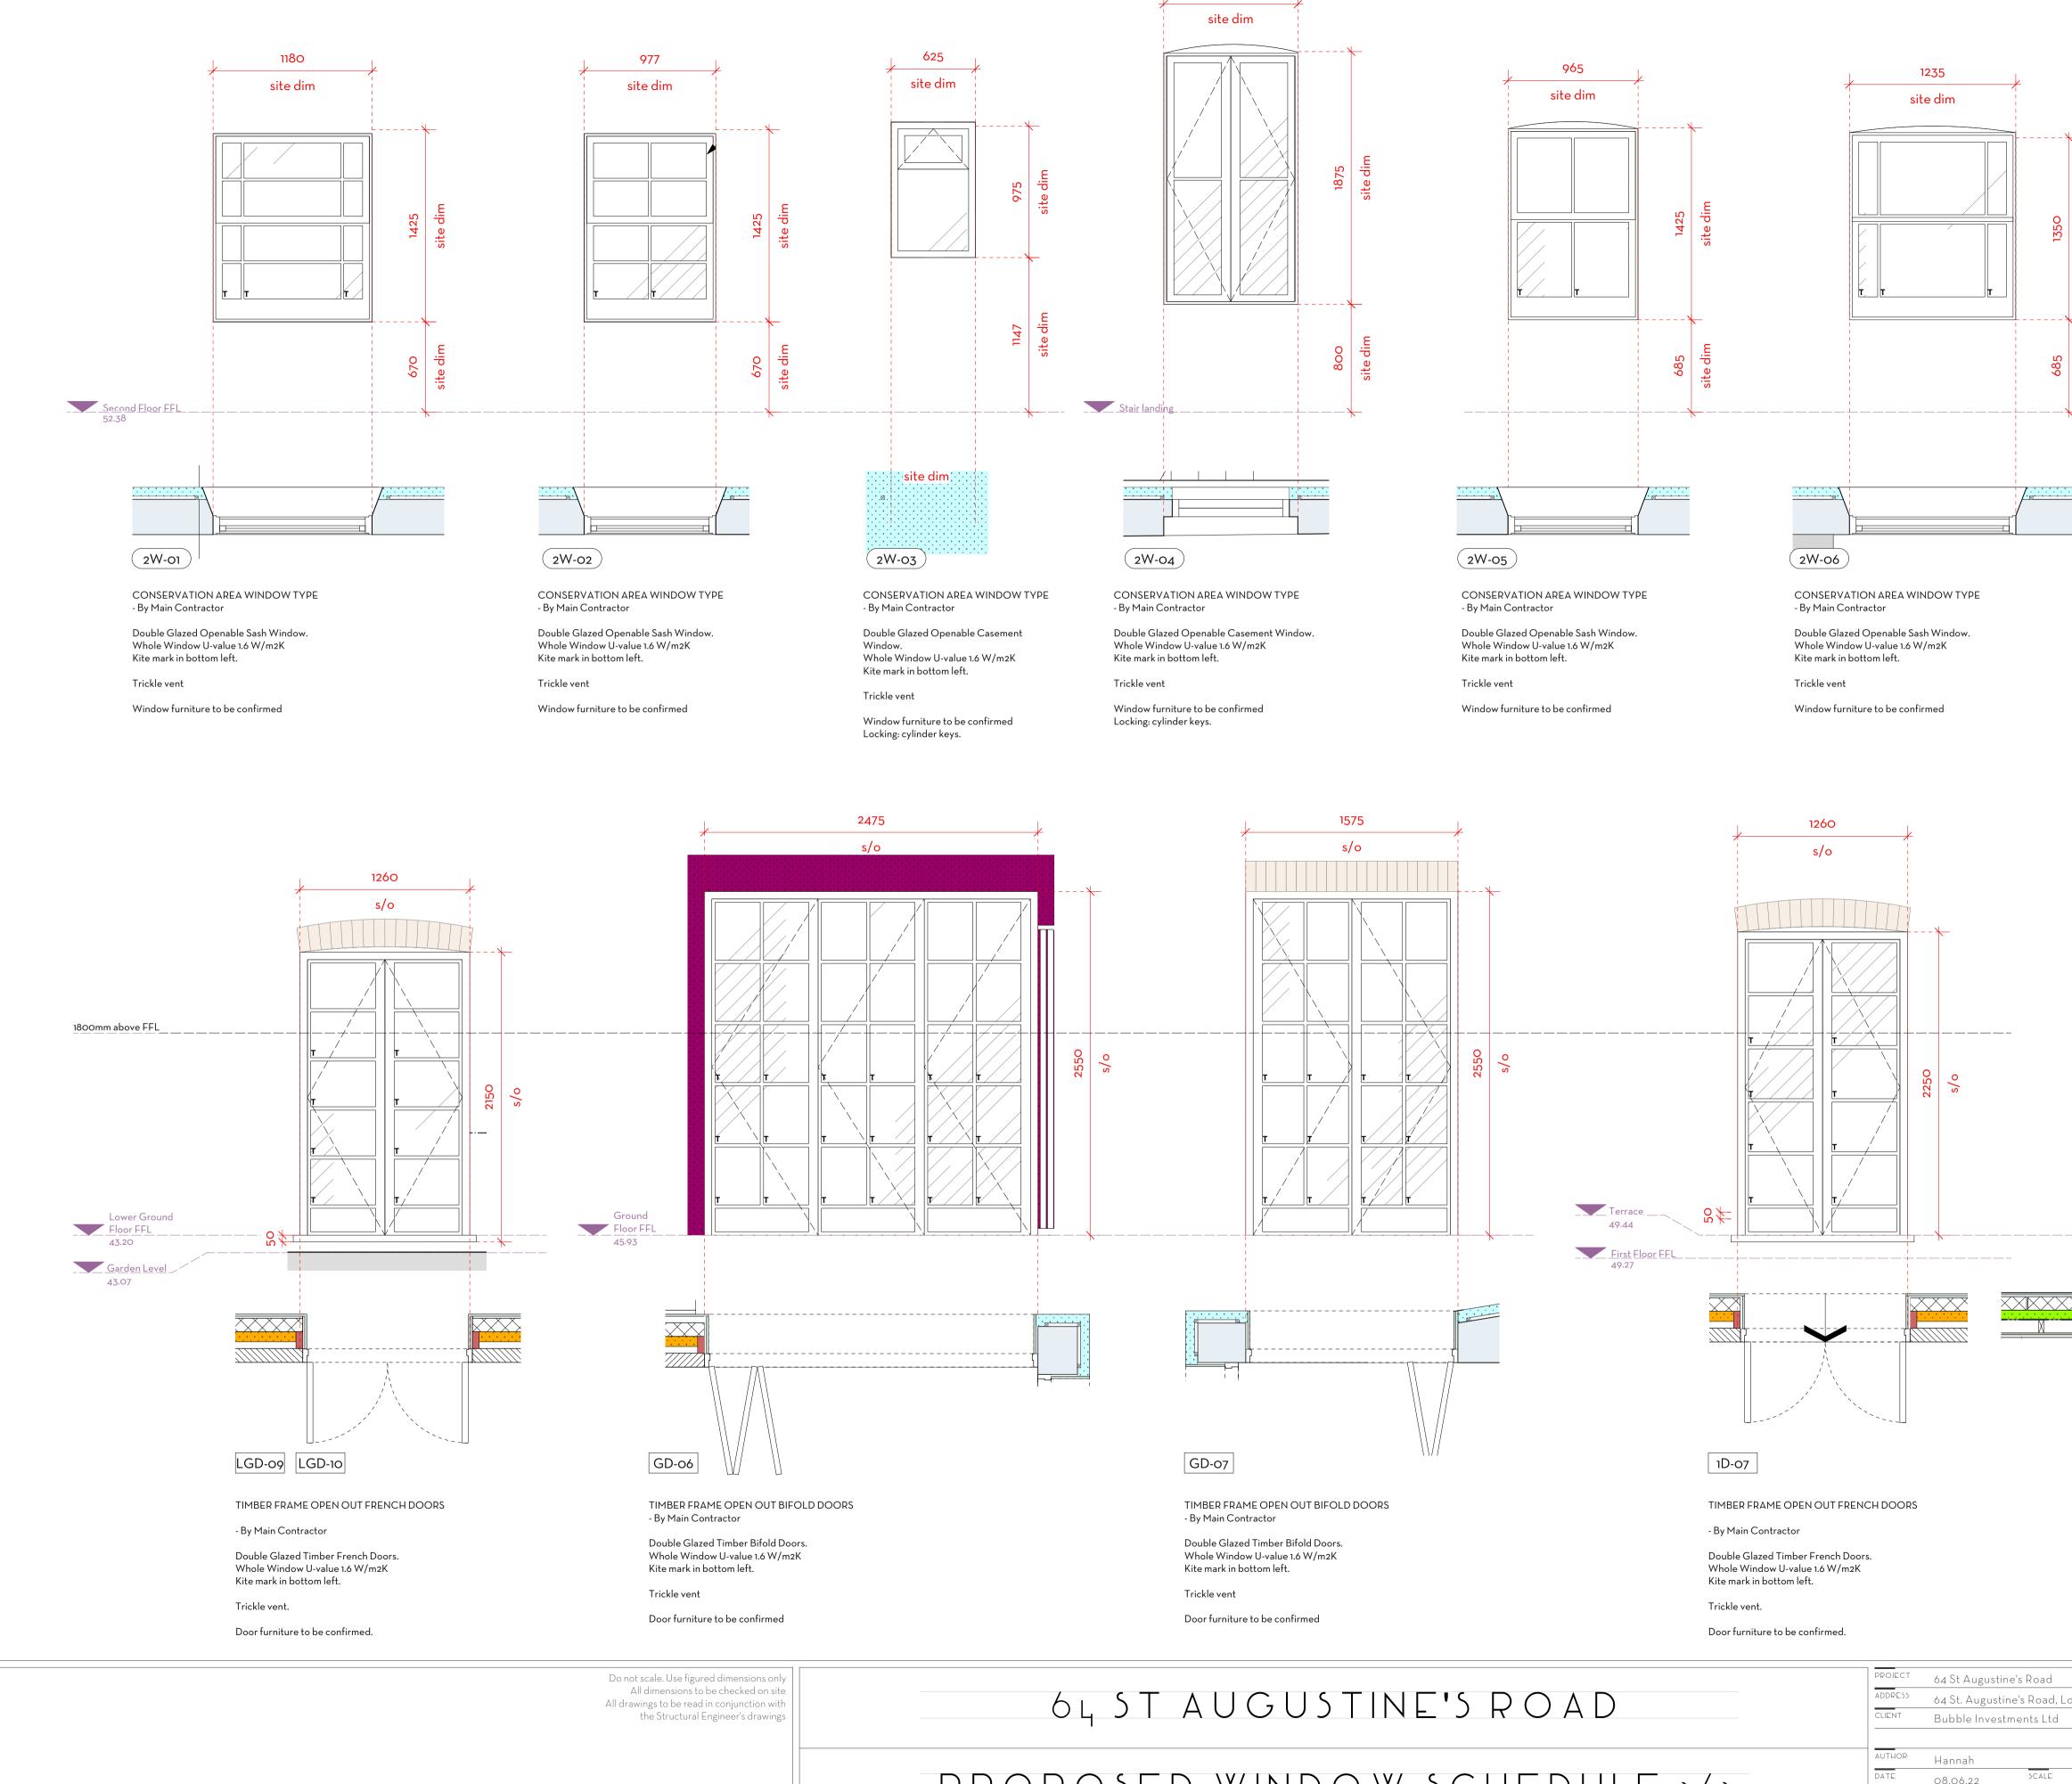

995

PROPOSED WINDOW SCHEDULE 2/2

64 St. Augustine's Road, London, NW19RP Bubble Investments Ltd SCALE: 1:25 @ A1 08.06.22 DRAWING 212-PL-701-01

NOTE: ALL DIMENSIONS TO BE CHECKED ON SITE BY WINDOW MANUFACTURER

All windows shown from external side.

All timber windows and doors to be tanalised timber.

All dimensions shown against window types relate to the structural opening sizes, no tolerance included.

All glazed windows and doors to be manufactured by: TBC

All windows to comply with the requirements of the Building Regulations 2010 (and subsequent ammendments) including Part K (Safety), Part F (Ventilation), Part Q (Security) and Part L(Thermal Performance).

All saftey glazing to comply with BS EN 12600 section 4 and BS 6206 clause 5.3.

All glazing up to 800mm on windows to be toughened glass. All glazing up to 150mm on doors to be toughened glass. All laminated or Toughened glass to be visably BS Kite marked at the bottom LH corner of each pane.

Windows to achieve a U value of 1.6 W/m2K (area-weighted average) unless otherwise stated and in all cases windows also to have 'Trickle Vents' in accordance with the Building Regulations

Windows to ground floors, basements and other accessible windows (including rooflights) shall be secure windows in accordance with paragraphs 2.2 and 2.3 of the Building Regulations Part Q.Frames to be mechanically fixed to the structure of the building in accordance with the manufacturer's installation instructions.

(RW-01)(RW-02)

CONSERVATION AREA WINDOW TYPE - By Main Contractor

Double Glazed Openable Sash Window. Whole Window U-value 1.6 W/m2K Kite mark in bottom left.

Trickle vent

1350

Window furniture to be confirmed