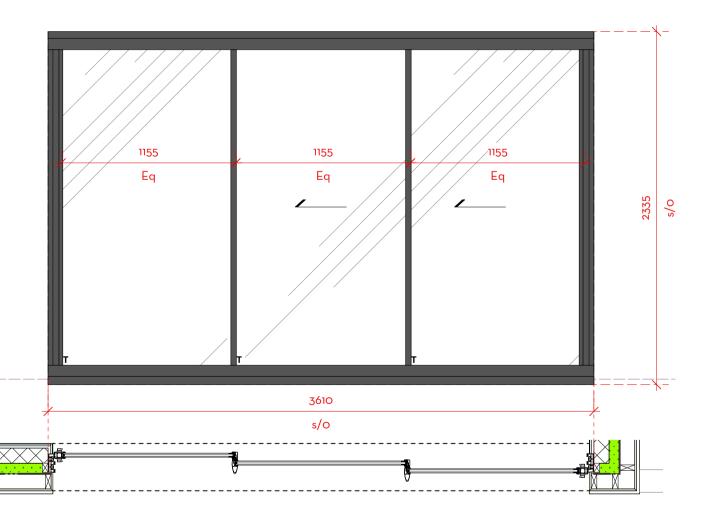

## GD-07

ALUMINIUM FRAME SLIDING DOORS

- By Duration Windows

Double glazed Duraslide 2000 sliding doors with level threshold. Finished in RAL 7016 anthracite grey.

Whole Window U-value 1.6 W/m2K

Kite mark in bottom left.

Trickle vent.

Door furniture to be confirmed.

(T.F) 07951 248 528 muntiny-architecture.com

| FOR PLANNING                                                                                                                                                                          |  |        |          |     |
|---------------------------------------------------------------------------------------------------------------------------------------------------------------------------------------|--|--------|----------|-----|
|                                                                                                                                                                                       |  |        |          |     |
|                                                                                                                                                                                       |  |        |          |     |
|                                                                                                                                                                                       |  |        |          |     |
|                                                                                                                                                                                       |  |        |          |     |
|                                                                                                                                                                                       |  |        |          |     |
|                                                                                                                                                                                       |  |        |          |     |
| Issued for Planning                                                                                                                                                                   |  | Hannah | 25.07.22 | 01  |
| DESCRIPTION                                                                                                                                                                           |  | ΒY     | DATE     | REV |
| This drawing is the copyright of Mutiny Architecture Ltd. Not to be reproduced, retained or disclosed to any unauthorised person either wholly or in part without written permission. |  |        |          |     |