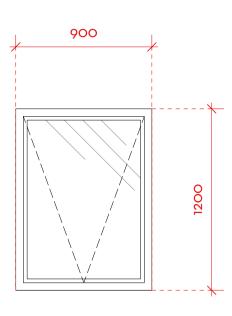

(RW-01)(RW-02)

CONSERVATION AREA WINDOW TYPE - By Main Contractor

Double Glazed Openable Sash Window. Whole Window U-value 1.6 W/m2K Kite mark in bottom left.

Trickle vent

1350

Window furniture to be confirmed