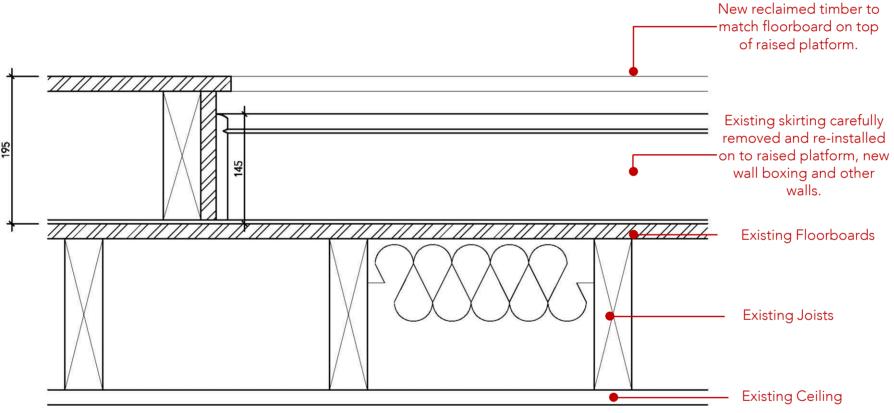

EXISTING PHOTOGRAPH OF FIRST FLOOR REAR ROOM

1 PROPOSED FLOOR SECTION scale 1:5

This drawing is protected under Copyright and at no time should any portion of this drawing be reproduced or copied without the permission of the Architect. (Design Copyright Act 1968)