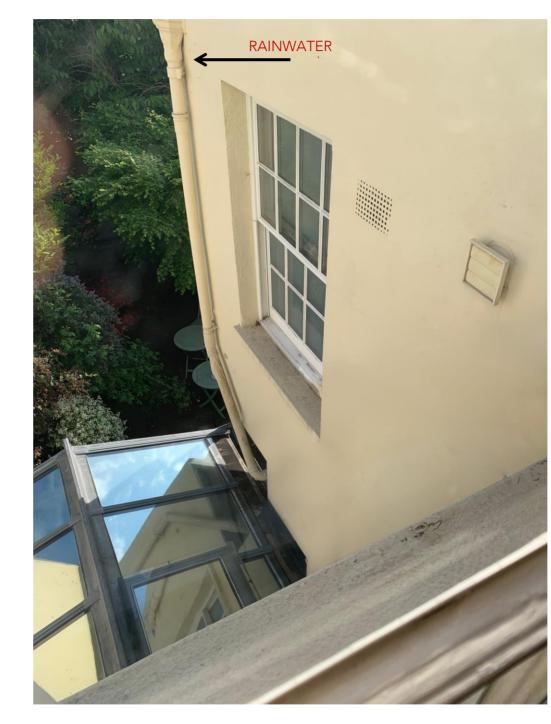

EXISTING PHOTOGRAPH OF REAR ELEVATION FROM FIRST FLOOR WINDOW

PROPOSED REAR ELEVATION FROM FIRST FLOOR WINDOW

NOTE: Image digitally edited to show the visual impact of removing the existing SVP above the 2<sup>nd</sup> floor and rerouting internally.