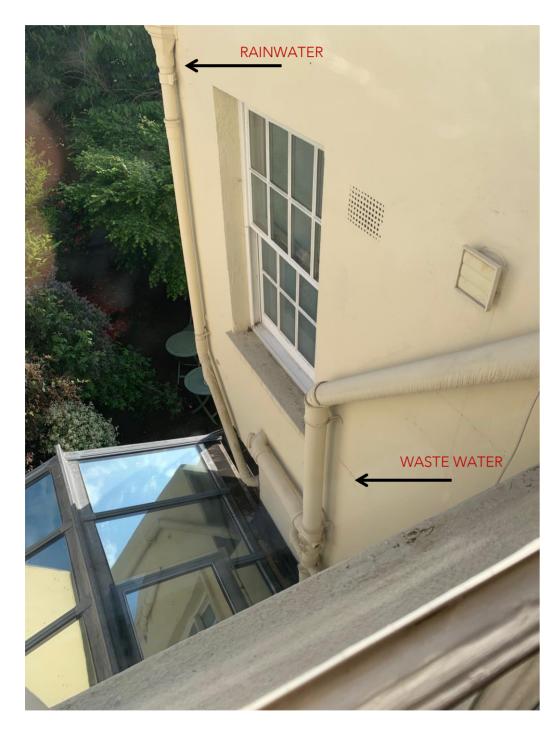

EXISTING PHOTOGRAPH OF REAR ELEVATION FROM FIRST FLOOR WINDOW

PROPOSED REAR ELEVATION FROM FIRST FLOOR WINDOW

NOTE: Image digitally edited to show the visual impact of removing the existing SVP above the 2<sup>nd</sup> floor and rerouting internally.