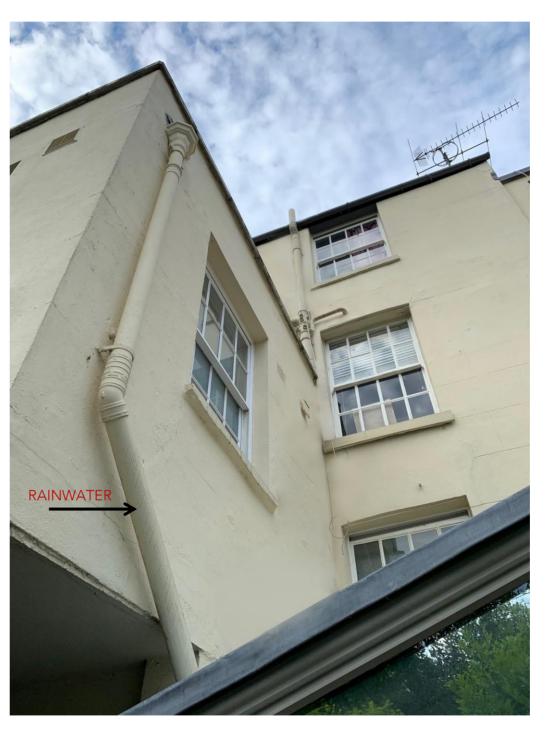

**EXISTING PHOTOGRAPH OF PART REAR ELEVATION** 

PROPOSED PART REAR ELEVATION

**NOTE**: Image digitally edited to show the visual impact of removing the existing SVP above the 2<sup>nd</sup> floor and rerouting internally.