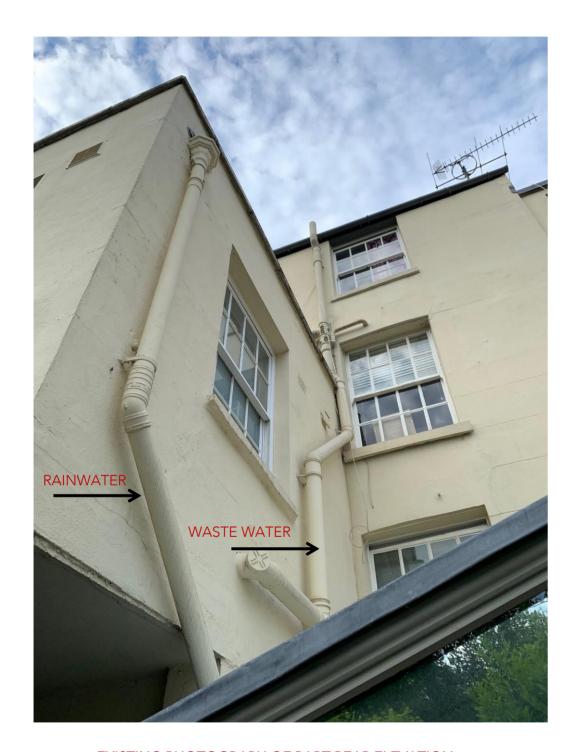

**EXISTING PHOTOGRAPH OF PART REAR ELEVATION** 

PROPOSED PART REAR ELEVATION

**NOTE**: Image digitally edited to show the visual impact of removing the existing SVP above the 2<sup>nd</sup> floor and rerouting internally.