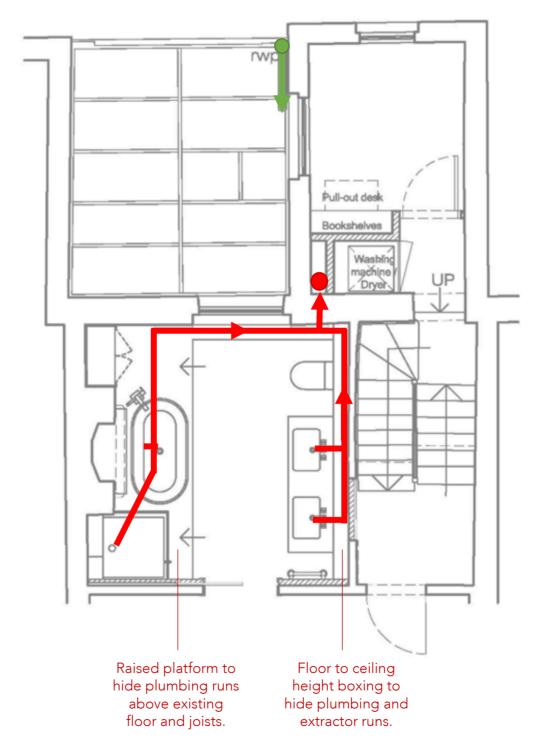

Rainwater: No changes to the rainwater from the existing.

NOTE: The new toilet & basin waste runs are hidden within the new boxing. The bath and shower runs are installed above the existing joists and timber flooring, hidden inside a new raised platform. The shower & bath sit on top of this platform.

PROPOSED FIRST FLOOR & MEZZANINE

scale 1:50

**LEGEND:**SERVICE RUN ROUTES

WASTE WATER

RAINWATER

This drawing is protected under Copyright and at no time should any portion of this drawing be reproduced or copied without the permission of the Architect. (Design Copyright Act 1968)