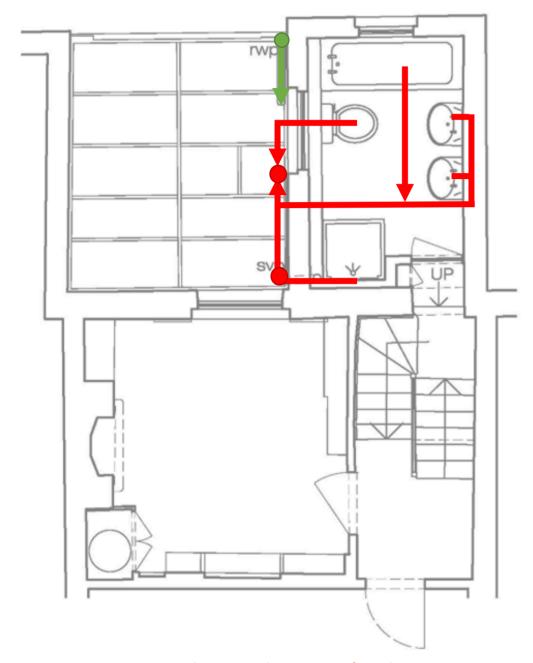

**Existing:** Currently the solid vent pipe runs along the back facade and picks up waste from the 2<sup>nd</sup> floor. At first floor level it runs along the extension and picks up the mezzanine bathroom waste, then breaks through the conservatory roof and connects to the ground floor in the kitchen.

EXISTING FIRST FLOOR & MEZZANINE scale 1:50

**Proposed**: It is suggested to make changes to the SVP after it has picked up the 2<sup>nd</sup> floor bathroom waste and guide the pipe internally to pick up the waste from the new bathroom location. The SVP joins the run of the guest WC in the lower ground floor.