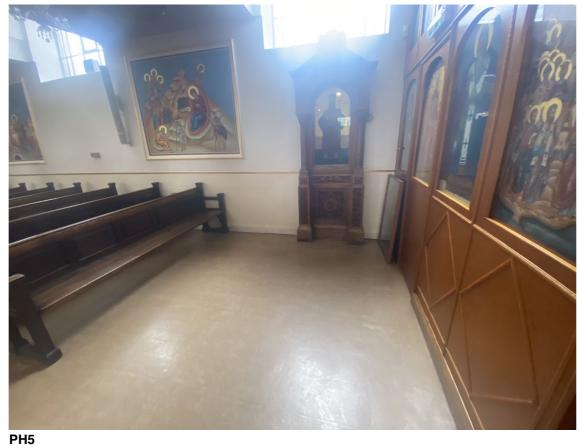

Client
ALL SAINTS GREEK ORTHODOX
CATHEDRAL
Main Contractor

Project
ALL SAINTS GREEK ORTHODOX
CATHEDRAL, CAMDEN STREET,
LONDON NW1 0JA

Drawing Title
EXISTING HALL & SKIRTING
PHOTOGRPAHS PH1 - PH7
Scale | Date | Dat