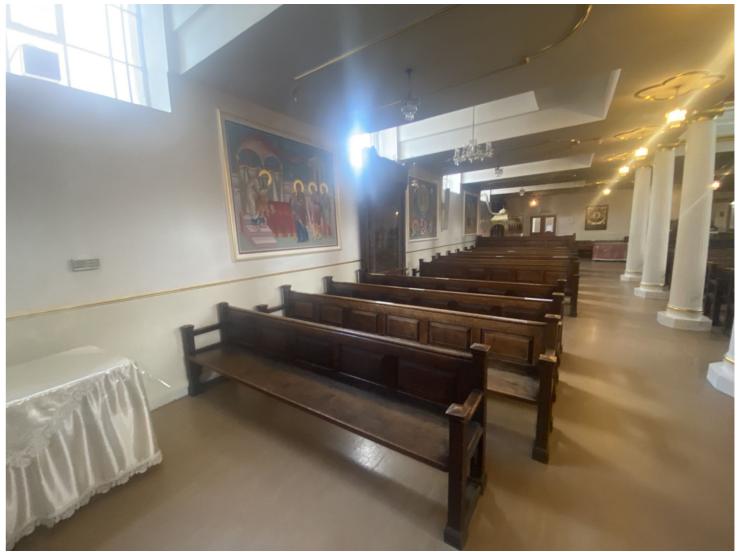

Client
ALL SAINTS GREEK ORTHODOX
CATHEDRAL
Main Contractor

Project
ALL SAINTS GREEK ORTHODOX
CATHEDRAL, CAMDEN STREET,
LONDON NW1 0JA

Drawing Title
EXISTING HALL & SKIRTING
PHOTOGRPAHS PH1 - PH7
Scale | Date | Dat