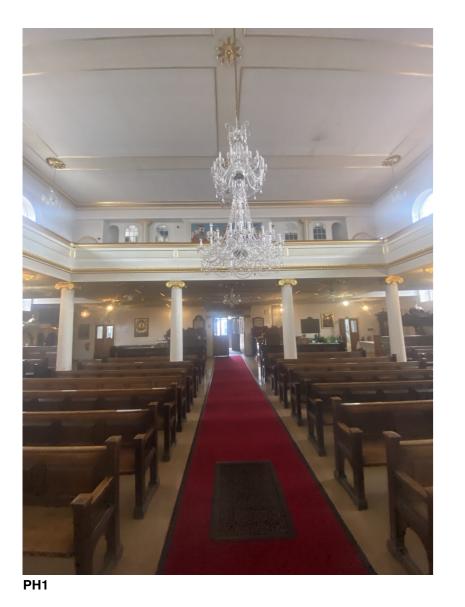

Client
ALL SAINTS GREEK ORTHODOX
CATHEDRAL
Main Contractor

Project
ALL SAINTS GREEK ORTHODOX
CATHEDRAL, CAMDEN STREET,
LONDON NW1 0JA

Drawing Title
EXISTING HALL & SKIRTING
PHOTOGRPAHS PH1 - PH7
Scale | Date | Dat

Drawing Title
EXISTING EXTERNAL PHOTOGRAPHS
PH1 - PH3

| _           |             |            |
|-------------|-------------|------------|
| Scale       | Date        | Drawn By   |
| n/a         | June 2022   | DK ,       |
| Project No. | Drawing No. | Rev.       |
| 0700        | PH3         | Δ_         |
| 0700        | 1 1 10      | / <b>\</b> |

ONLY STATUS 'C' DRAWINGS TO BE USED FOR CONSTRUCTION PURPOSES

PH1