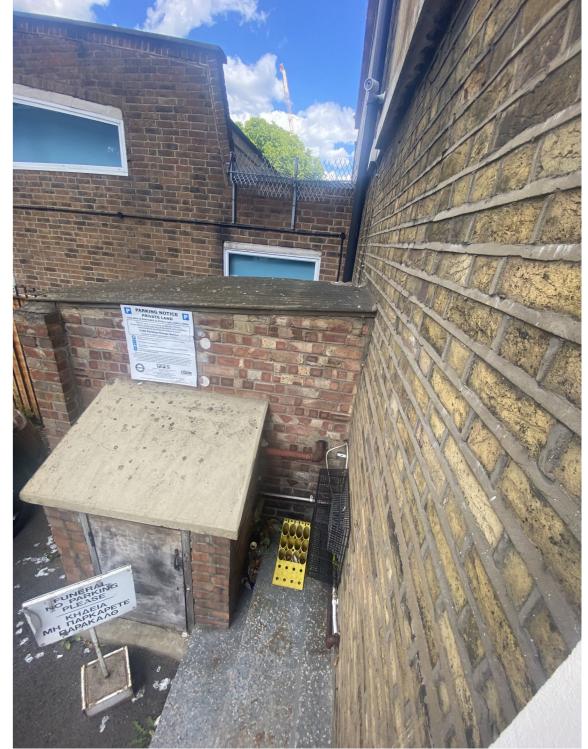

Drawing Title
EXISTING EXTERNAL PHOTOGRAPHS
PH1 - PH3

| _           |             |            |
|-------------|-------------|------------|
| Scale       | Date        | Drawn By   |
| n/a         | June 2022   | DK ,       |
| Project No. | Drawing No. | Rev.       |
| 0700        | PH3         | Δ_         |
| 0700        | 1 1 10      | / <b>\</b> |

ONLY STATUS 'C' DRAWINGS TO BE USED FOR CONSTRUCTION PURPOSES

PH1