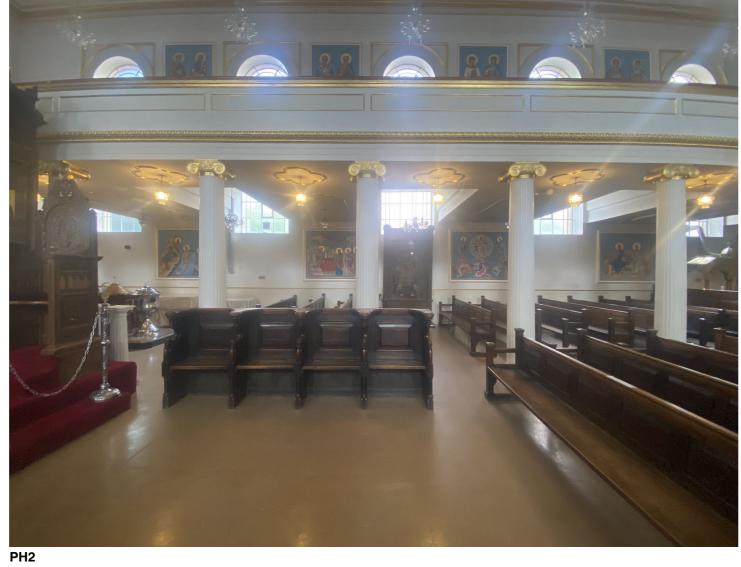

Client
ALL SAINTS GREEK ORTHODOX
CATHEDRAL
Main Contractor

Project
ALL SAINTS GREEK ORTHODOX
CATHEDRAL, CAMDEN STREET,
LONDON NW1 0JA

Drawing Title
EXISTING HALL & SKIRTING
PHOTOGRPAHS PH1 - PH7
Scale | Date | Dat

Drawing Title
EXISTING EXTERNAL PHOTOGRAPHS
PH1 - PH3

| _           |             |            |
|-------------|-------------|------------|
| Scale       | Date        | Drawn By   |
| n/a         | June 2022   | DK ,       |
| Project No. | Drawing No. | Rev.       |
| 0700        | PH3         | Δ_         |
| 0700        | 1 1 10      | / <b>\</b> |

ONLY STATUS 'C' DRAWINGS TO BE USED FOR CONSTRUCTION PURPOSES

PH1