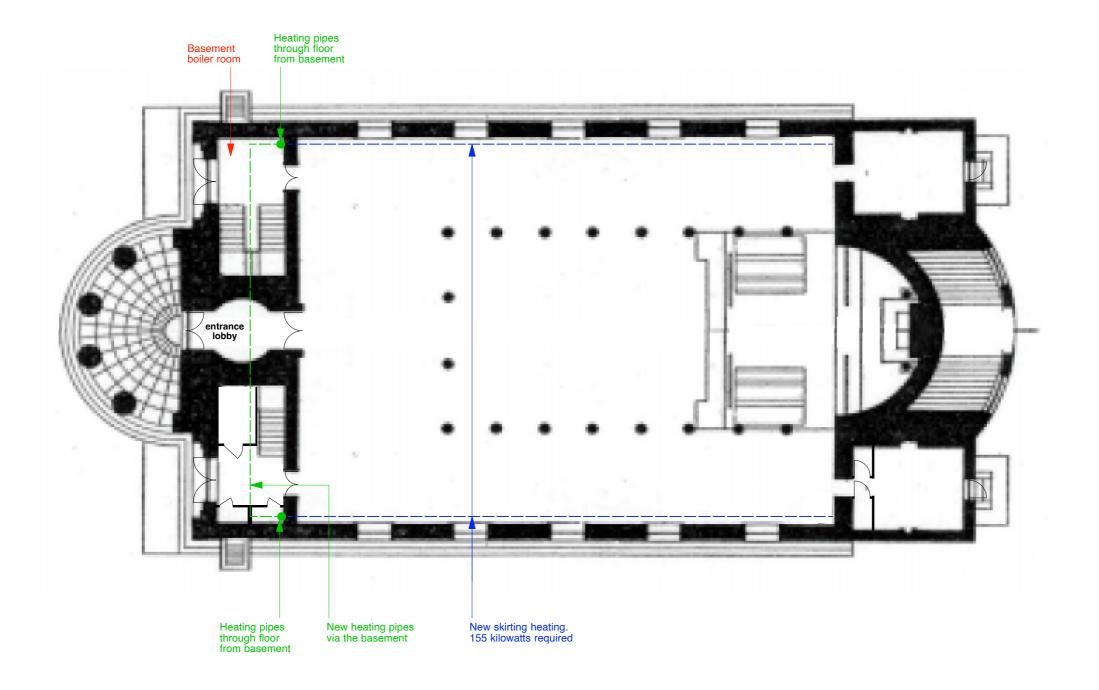

### PROPOSED GROUND FLOOR PLAN

### SKIRTING HEATING SYSTEM TYPE

# Drawing Title PROPOSED GROUND FLOOR SKIRTING HEATING DETAILS

| Scale<br>1:200 @ A3 |    | Drawn By<br>DK |
|---------------------|----|----------------|
|                     |    | Rev.           |
| 0700                | 05 | A-             |