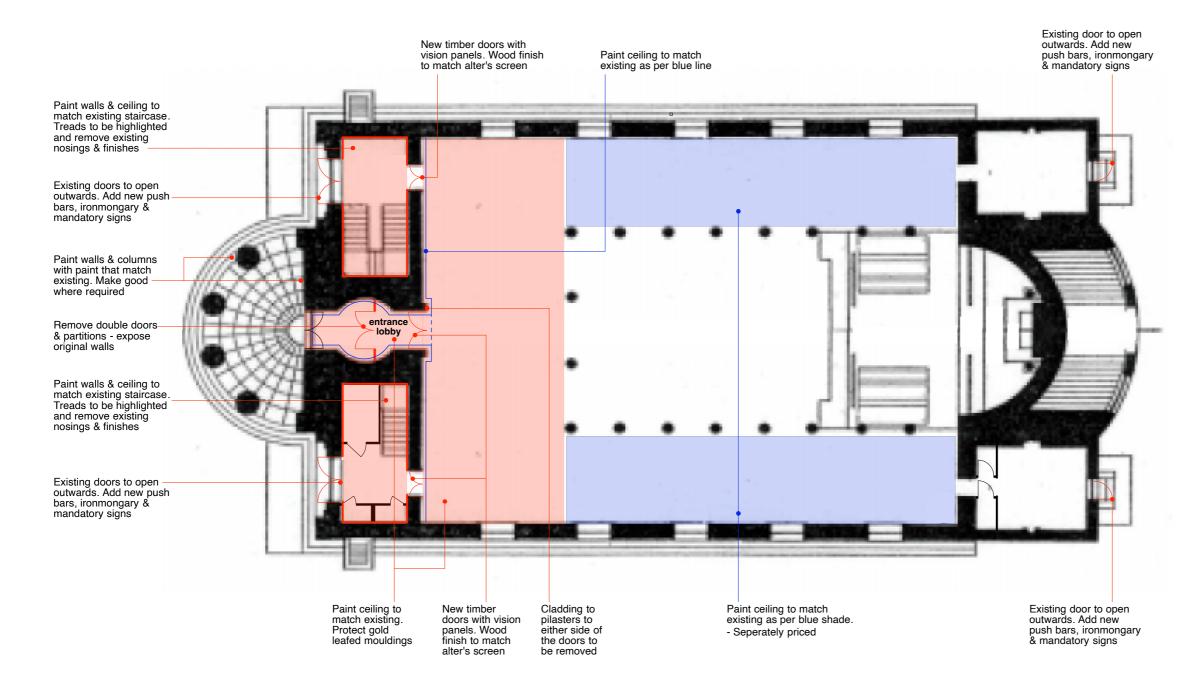

#### PROPOSED GROUND FLOOR PLAN

scale: 1:200 0 10 M

# Client ALL SAINTS GREEK ORTHODOX CATHEDRAL

Main Contractor

Project
ALL SAINTS GREEK ORTHODOX
CATHEDRAL, CAMDEN STREET, LONDON NW1 0JA

Drawing Title
PROPOSED INTERNAL GROUND
FLOOR WORKS PLAN

| Scale<br>1:200 @ A3 | Date<br>June 2022 | Drawn By<br>ET |
|---------------------|-------------------|----------------|
| Project No.<br>0700 | Drawing No.       | Rev.           |
| 0700                | 03                | Α-             |