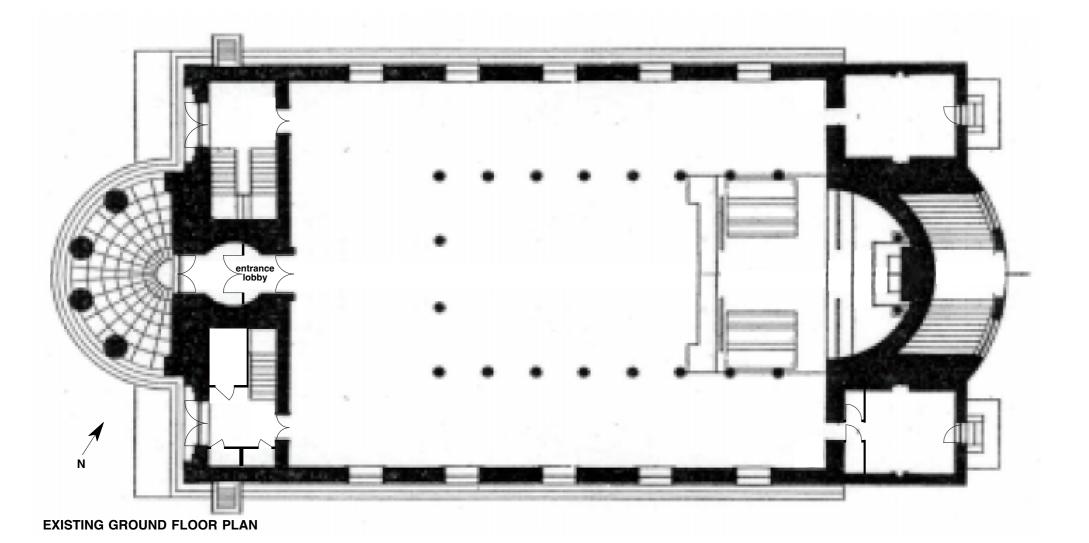

## ALL SAINTS GREEK ORTHODOX CATHEDRAL

Main Contractor

Project ALL SAINTS GREEK ORTHODOX CATHEDRAL, CAMDEN STREET, LONDON NW1 0JA

# Drawing Title EXISITING GROUND, GALLERY FLOOR & SITE PLANS

| Scale              | Date        | Drawn By |
|--------------------|-------------|----------|
| 1:250 & 1:200 @ A3 | June 2022   | DK       |
| Project No.        | Drawing No. | Rev.     |
| 0700               | 01          | A-       |
| 0700               | 01          |          |