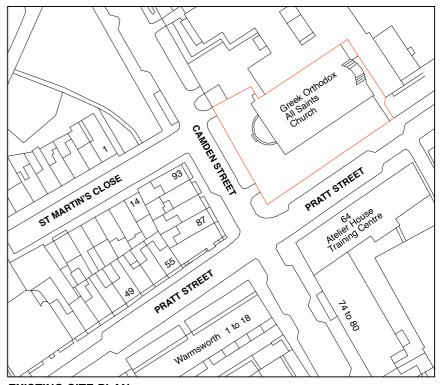

**EXISTING SITE PLAN** 

scale 1:1250 30 40 50 M



### **GLA Architecture and Design**

Southgate Office Village, Block E, 286A Chase Road, London, N14 6HF T 020 8886 5100 E g@glaad.co.uk

## ALL SAINTS GREEK ORTHODOX CATHEDRAL

Main Contractor

Project ALL SAINTS GREEK ORTHODOX CATHEDRAL, CAMDEN STREET, LONDON NW1 0JA

# Drawing Title EXISITING GROUND, GALLERY FLOOR & SITE PLANS

| Scale              | Date        | Drawn By |
|--------------------|-------------|----------|
| 1:250 & 1:200 @ A3 | June 2022   | DK       |
| Project No.        | Drawing No. | Rev.     |
| 0700               | 01          | A-       |
| 0700               | 01          |          |

DO NOT SCALE THIS DRAWING.

ALL DIMENSIONS TO BE CHECKED ON SITE

This drawing is the copyright of GLA Architecture and Desi