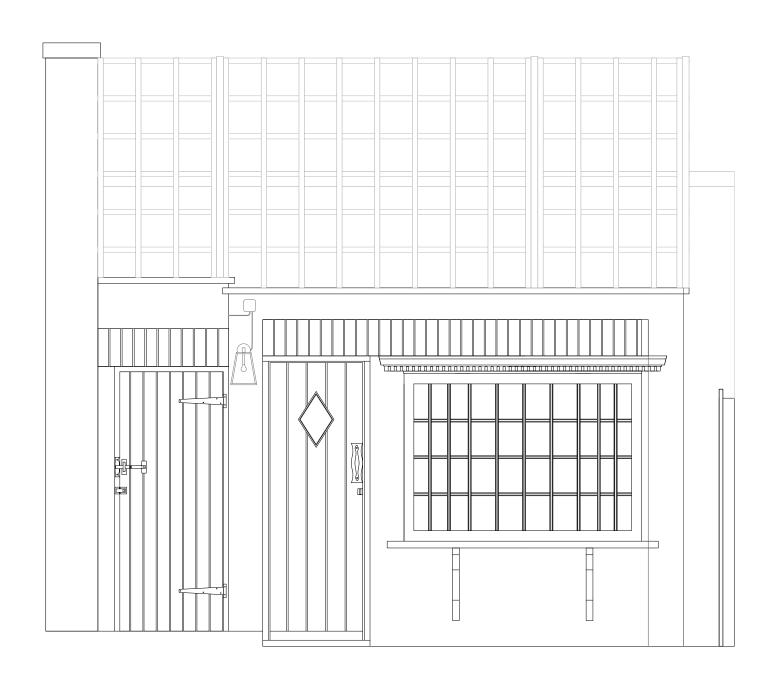

Existing Garden Elevation 0 0.3 0.5 0.8 1.0 M

© 51 architecture. Reproduction in whole or in part is forbidden without written permission of 51 architecture.

All dimensions are to be checked on site before any work proceeds. Do not scale this drawing but use only figured dimensions. Any errors or omissions are to be reported to 51 architecture.

## For Planning RIBA Stage Existing Garden Elevation

Scale 1:25 @ A3

Drawn by EM 11/21

Issue Notes: